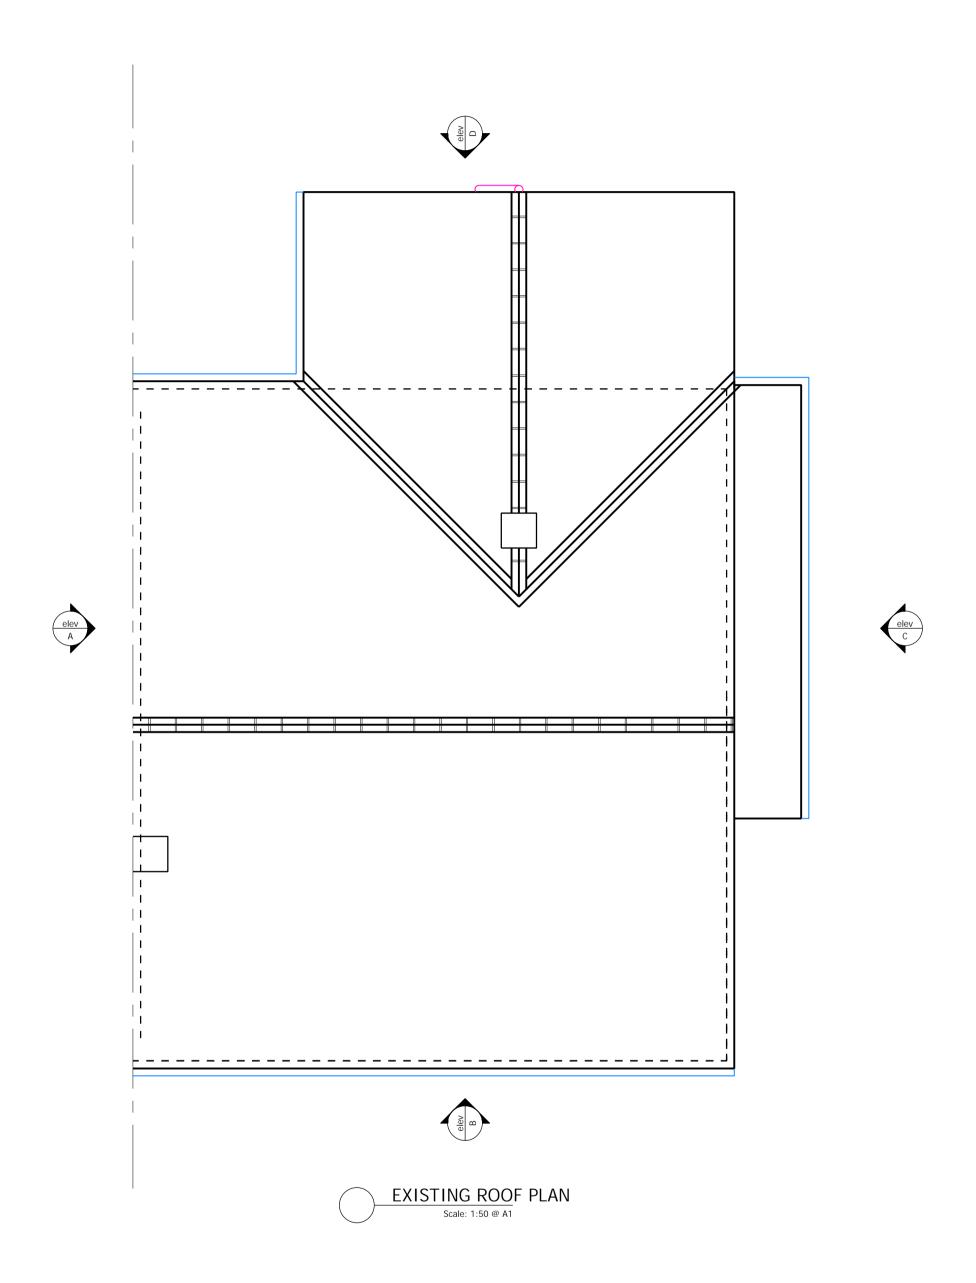

## RJ DESIGN (NW) LTD

|                | Diane Henderson                                                                                                                                                                                                                 |
|----------------|---------------------------------------------------------------------------------------------------------------------------------------------------------------------------------------------------------------------------------|
| client         |                                                                                                                                                                                                                                 |
| project        | 20 Walker Close<br>Formby<br>L37-4DH                                                                                                                                                                                            |
|                | Proposed Extension/Enlargement to Existing Side and Existing Rear Projection. Front Timber Porch & Side canopy. Conversion of Loft Area with Small Dormer to Rear with Velux Roo Lights.  EXISTING ROOF PLAN SITE LOCATION PLAN |
| drawing title  |                                                                                                                                                                                                                                 |
| drawing number | 0001-02                                                                                                                                                                                                                         |
| revision       | *                                                                                                                                                                                                                               |
| drawing status | Planning                                                                                                                                                                                                                        |