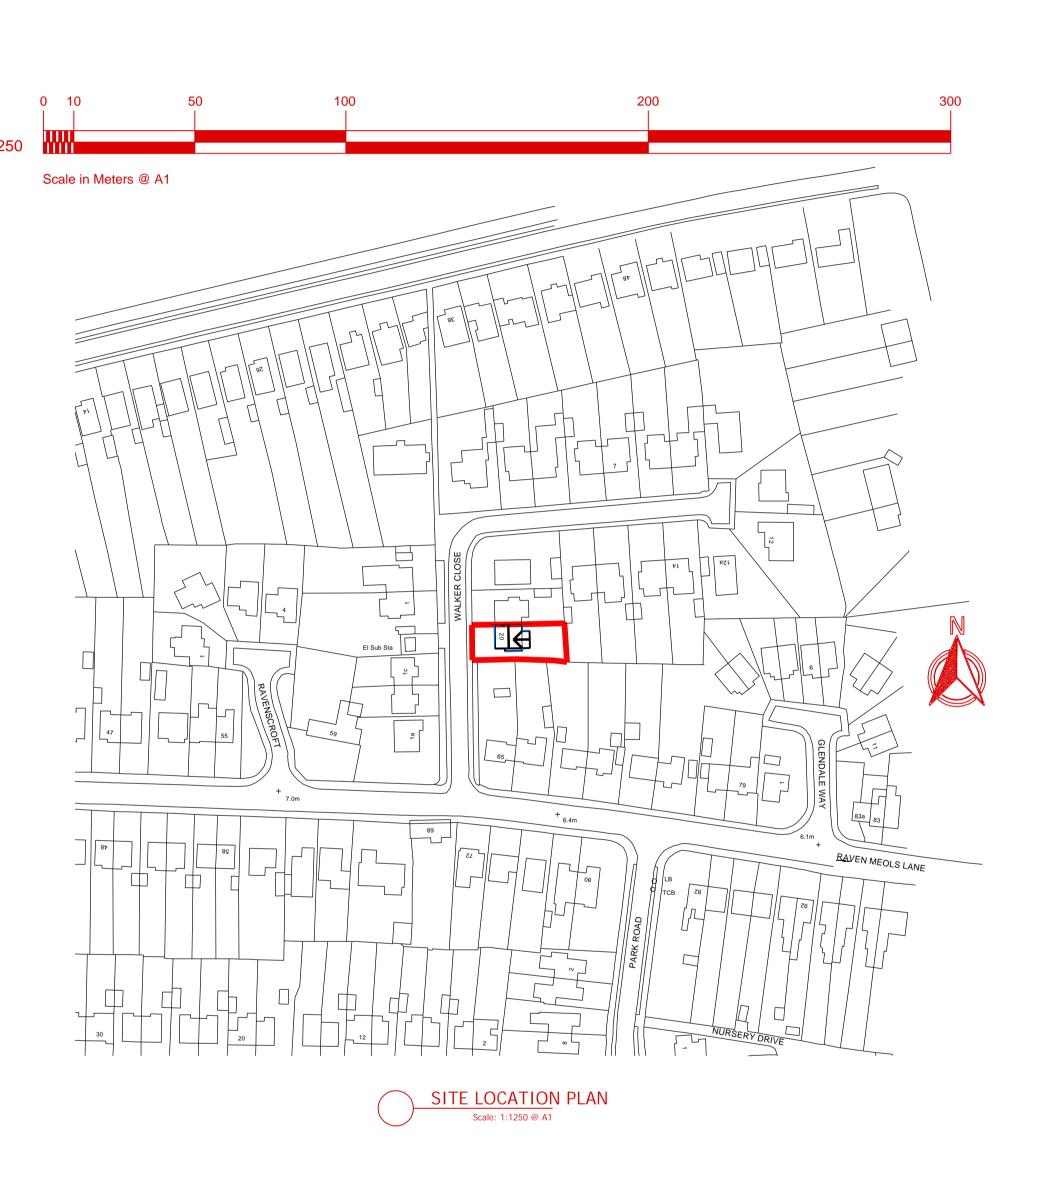

## RJ DESIGN (NW) LTD

|                | Diane Henderson                                                                                                                                                                                                                 |
|----------------|---------------------------------------------------------------------------------------------------------------------------------------------------------------------------------------------------------------------------------|
| client         |                                                                                                                                                                                                                                 |
| project        | 20 Walker Close<br>Formby<br>L37-4DH                                                                                                                                                                                            |
|                | Proposed Extension/Enlargement to Existing Side and Existing Rear Projection. Front Timber Porch & Side canopy. Conversion of Loft Area with Small Dormer to Rear with Velux Roo Lights.  EXISTING ROOF PLAN SITE LOCATION PLAN |
| drawing title  |                                                                                                                                                                                                                                 |
| drawing number | 0001-02                                                                                                                                                                                                                         |
| revision       | *                                                                                                                                                                                                                               |
| drawing status | Planning                                                                                                                                                                                                                        |