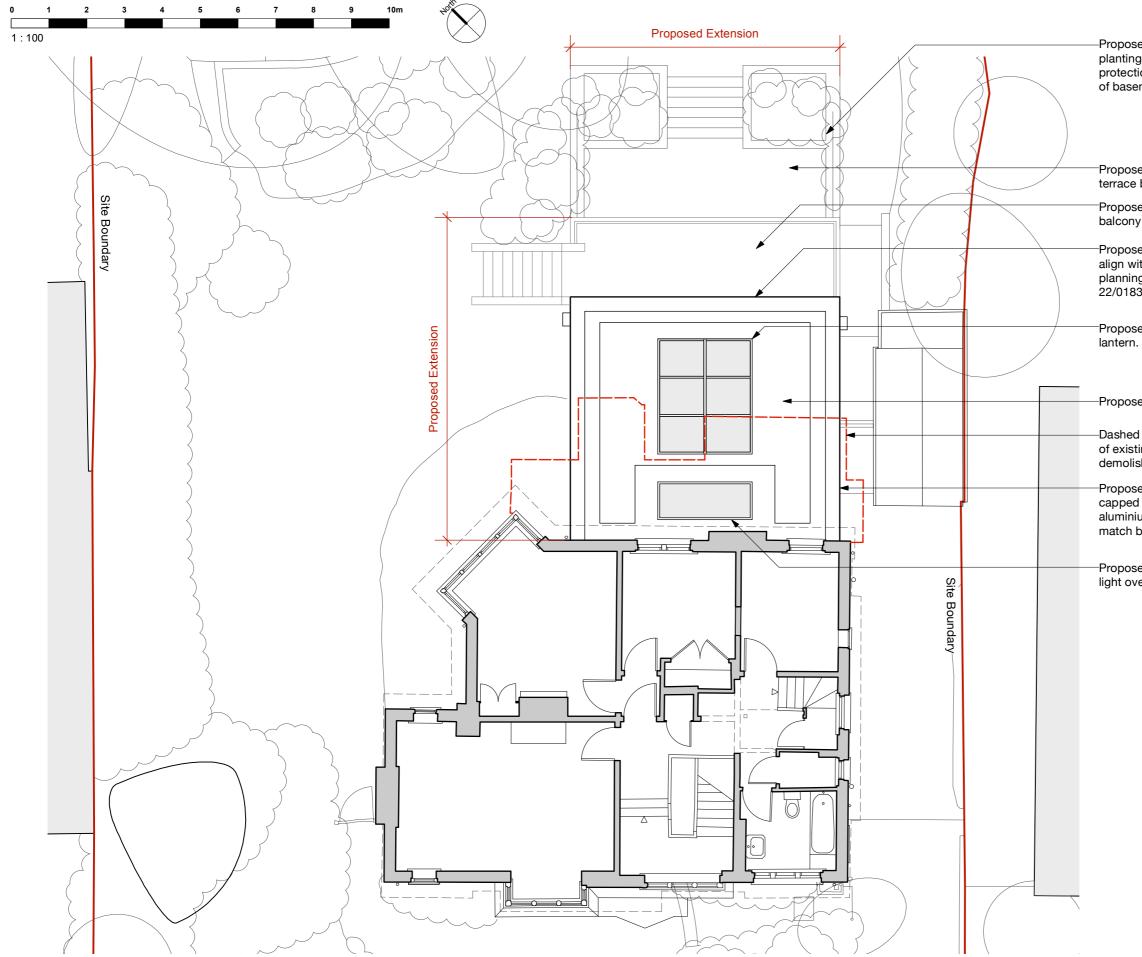

Proposed - First Floor Plan 1

-Proposed evergreen planting, screaning fence protection along perimeter of basement wall.

Legend:

Site Boundary Outline of existing \_\_\_ structures demolished. Existing structure

Proposed basement level terrace below.

Proposed ground floor balcony below.

Proposed rear extension to align with rear of approved planning application 22/01830/HOUSE (dashed red).

Proposed double glazed roof

Proposed green roof.

-Dashed red line denotes outline of existing structures demolished.

Proposed roof parapet capped in powder coated aluminium coping (colour to match bricwork).

Proposed double glazed roof light over basement stair.

Proposed Structure

status:

## Proposed - First Floor Plan

drawing number: A (PL) 121

drawing scale: 1:100 @ A3

date: 10 10 2023 drawn by: ec

**CALVER ARCHITECTS** 

T 07917 787217 E edcalver@googlemail.com

The Rocks 22 Midford Lane Limpley Stoke Bath BA2 7GR