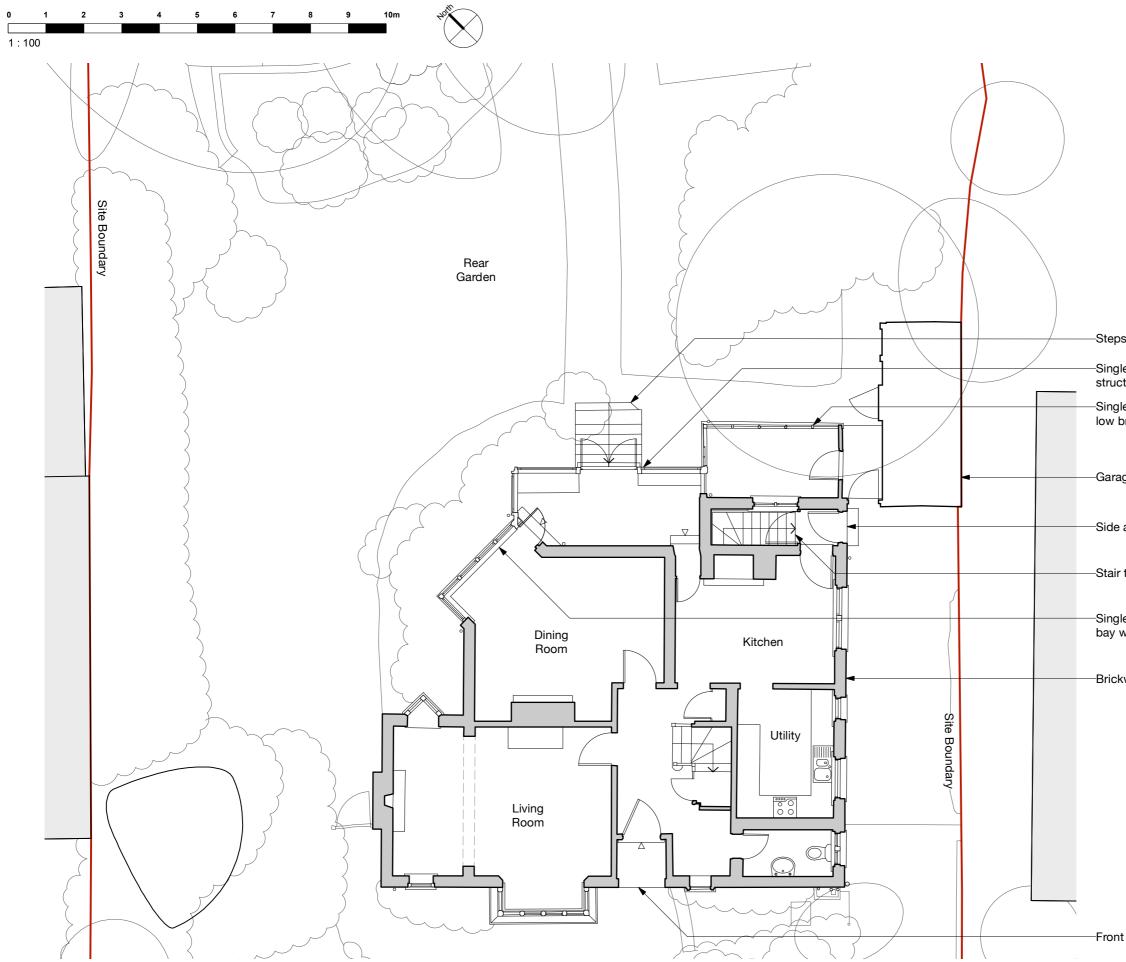

1 Existing - Ground Floor Plan

## Legend:

- Site

Site Boundary

-Steps to rear garden.

-Single glazed, timber frame garden room structure with low brickwork walls.

-Single glazed timber structure with low brickwork walls.

-Garage / Garden storage.

-Side access from driveway.

-Stair to basement level.

-Single glazed timber frame bay window.

-Brickwork external walls.

## Existing - Ground Floor Plan

drawing number: 011 (PL) 020

drawing scale: 1:100 @ A3 date: **10 10 2023** drawn by: **ec** 

CALVER ARCHITECTS

T 07917 787217 E edcalver@googlemail.com The Rocks 22 Midford Lane Limpley Stoke Bath BA2 7GR

-Front entrance porch.