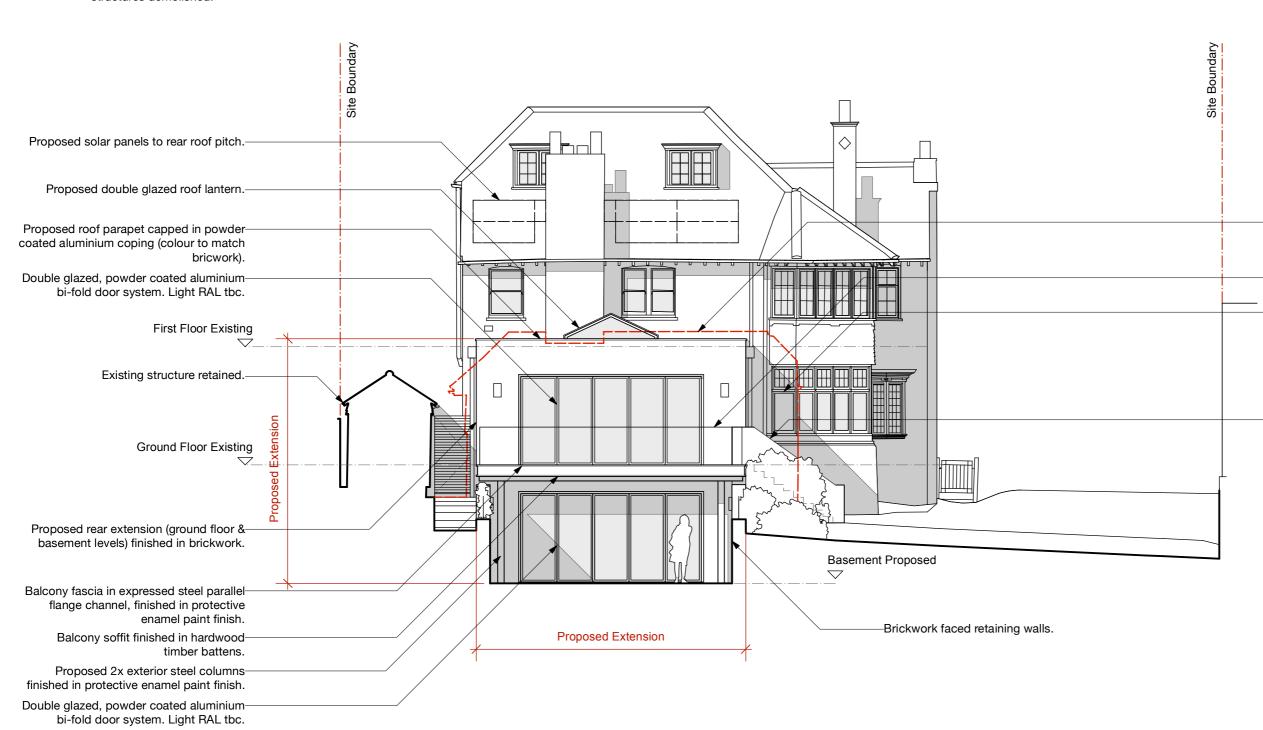

## Legend:

Site Boundary

Outline of existing structures demolished.

## **Proposed - Elevation 3-3**

1:100 @ A3

-Dashed red line denotes outline of existing structures demolished.

Glass balustrade to perimeter of ground floor balcony.

-Where existing rear structures have impacted the composition of the two storey rear bay, the bay will be restored carefully, with replacement brick/stone detailing, tile hanging and a painted timber casement window, all to match the existing.

Low brick wall to guard steps to rear garden level. Brickwork to match extension.