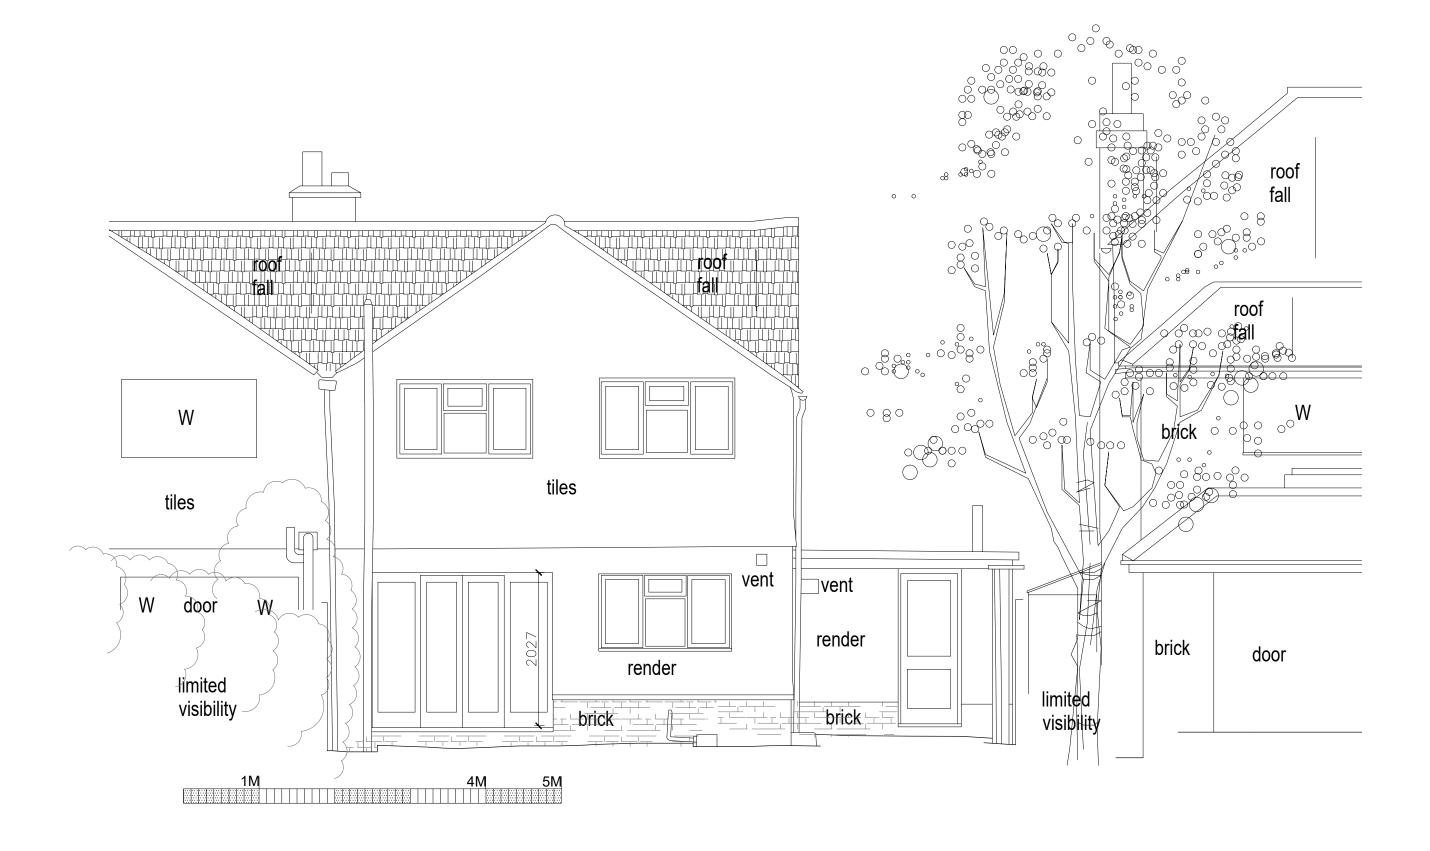

| Client: MR & MRS DALTON<br>Project: ALTERATIONS TO RESIDENCE<br>Address: 12 WITCHES LANE, SEVENOAKS,<br>KENT TN13 2AU | Drawing Title: EXISTING REAR WEST<br>ELEVATION Drawing Number: 2020<br>Revision: A Revision Date: 17.10.2023<br>Rev. Description: Layout change | PRECISION MEASUREMENTS                                                                                                              |
|-----------------------------------------------------------------------------------------------------------------------|-------------------------------------------------------------------------------------------------------------------------------------------------|-------------------------------------------------------------------------------------------------------------------------------------|
| Project Number: 14318<br>Scale: 1:50 @ A3                                                                             |                                                                                                                                                 | Land Surveys . Measured Building Surveys . 3D Laser Scanning<br>Utility Surveys . Lease Plans . 3D Models . Rights of Light Surveys |
| Drawing Date: 15.05.2023<br>Status: PLANNING                                                                          |                                                                                                                                                 | Cob Tree House Oldbury Lane Ightham Kent TN15 9DA<br>Tel : 01732 469100 Fax : 01732 469101 E : post@cadplan.co.uk                   |