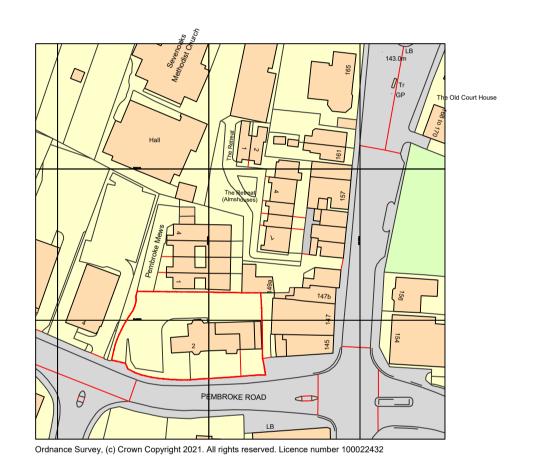

Existing Site Location Plan SCALE 1: 1250

REV DESCRIPTION Estate House, 2 Pembroke Road Sevenaoks, Kent, TN13 1XR

Existing Site Location Plan

| Scale @ A1       | 1:1250          |
|------------------|-----------------|
| Created          | MARCH 2021      |
| Drawn By         |                 |
| Checked By       | SM              |
| Purpose of Issue | FOR INFORMATION |