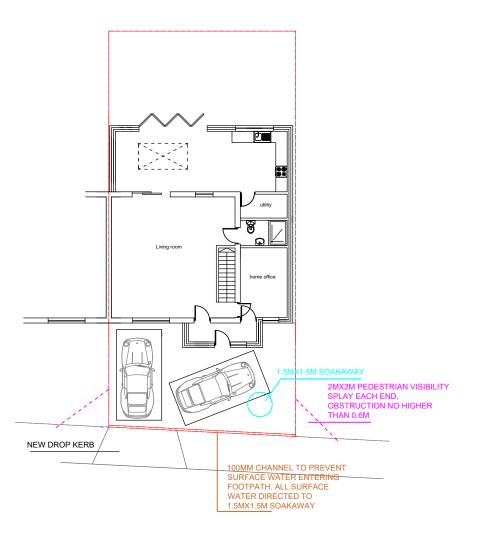

0 2.0 4.0

PROPOSED BLOCK PLAN (1:200)

| M C S DESIGN Architectural Services mobi 07989319224 tel: 01753 869117 fax: 01753 869117 fax: 01753 869117 s3 Westmead, Windsor, SL4 3NN www.mesdesignservices.co.uk email: info@mesdesignservices.co.uk | MR. AHMAD KHAN | site<br>46 NEWNHAM GARDENS, NORTHOLT, UB5<br>4LN | Project<br>2 STOREY SIDE AND PART REAR EXTENSION<br>AND FRONT PORCH WITH DROP KERB | title PROPOSED BLOCK PLAN | status:<br>HOUSEHOLDER PLANNING APPLICATION<br>drawing number:<br>KHAN/PLAN/005 | scale<br>1:20<br>date<br>131 |
|----------------------------------------------------------------------------------------------------------------------------------------------------------------------------------------------------------|----------------|--------------------------------------------------|------------------------------------------------------------------------------------|---------------------------|---------------------------------------------------------------------------------|------------------------------|