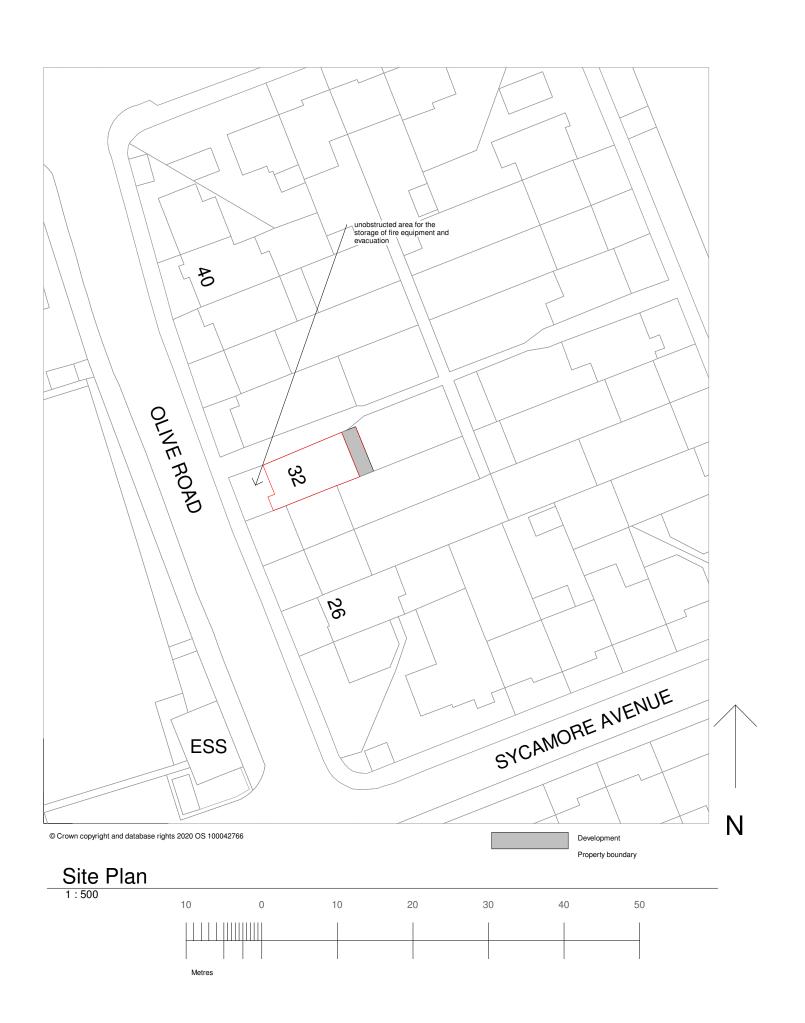

# FREEDOM HOMES

Freedom Homes. Ealing Cross, 85 Uxbridge Rd, London W5 5BW

James Loughnane and Fleur Donovan CLIENT:

Rear Extension

PROJECT:

32 Olive Road, London W5 4JH

PROJECT ADDRESS:

SITE PLAN\_ LOCATION MAP

DRAWING TITLE:

SCALE@A3:

DRAWN BY: CHECKED BY: Rev: R00 DATE: Rev. DATE: OR-R00-PR-101 1:500

DRAWING No:

© All plans are copyright protected -DO NOT REPRODUCE WITHOUT PERMISSION