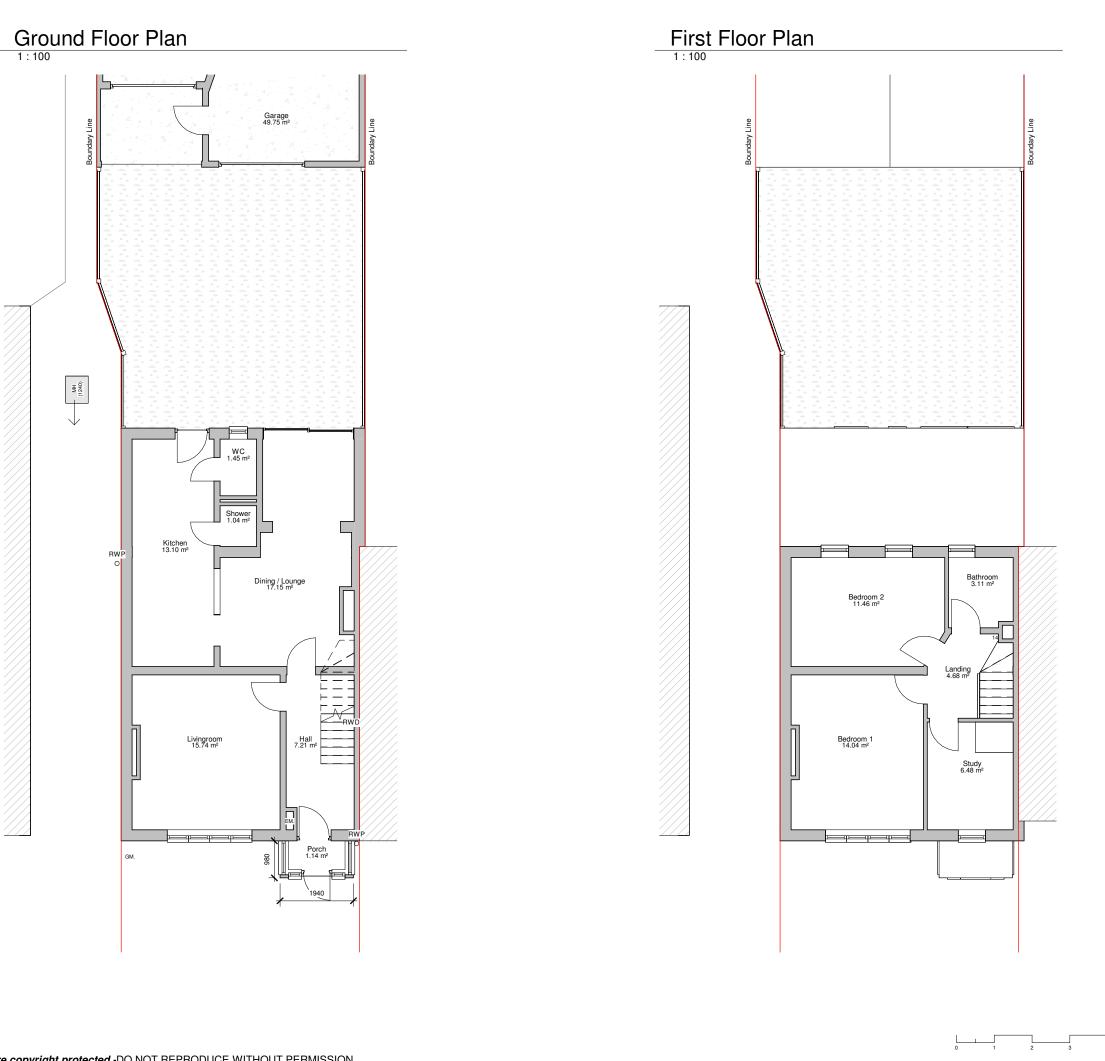

## PROJECT:

32 Olive Road, London W5 4JH

PROJECT ADDRESS:

**EXISTING FLOOR PLANS** 

DRAWING TITLE:

CHECKED BY: DRAWN BY: 16.10.2023 DATE: Rev. DATE: OR-R00-EX-102 1:100 SCALE@A3: DRAWING No: