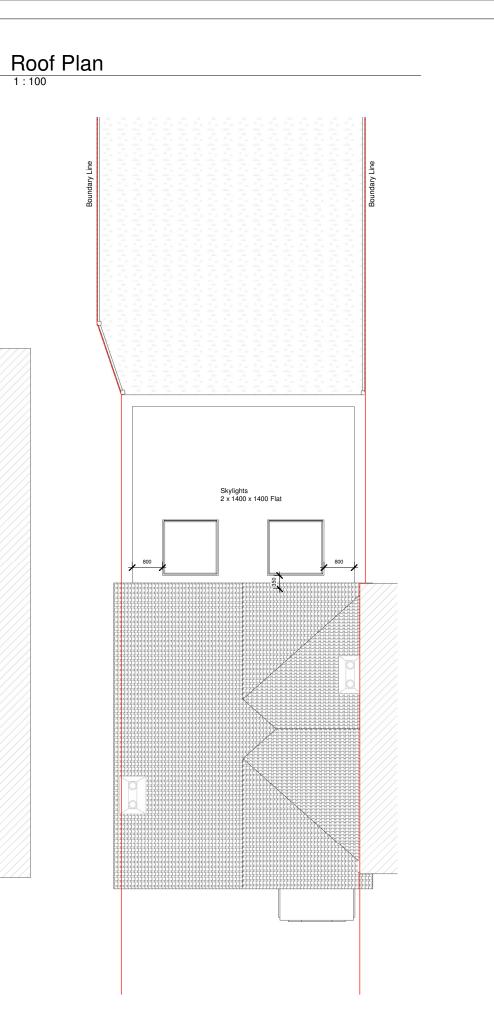

| PROGRAMME:                                                                                                                                               |                                           |                    |                          |
|----------------------------------------------------------------------------------------------------------------------------------------------------------|-------------------------------------------|--------------------|--------------------------|
|                                                                                                                                                          |                                           |                    |                          |
|                                                                                                                                                          |                                           |                    |                          |
|                                                                                                                                                          |                                           |                    |                          |
|                                                                                                                                                          |                                           |                    |                          |
|                                                                                                                                                          |                                           |                    |                          |
|                                                                                                                                                          |                                           |                    |                          |
|                                                                                                                                                          |                                           |                    |                          |
| KEY:                                                                                                                                                     |                                           |                    |                          |
|                                                                                                                                                          | Neighbouring context                      | RWP                | Rain Water Pipe          |
|                                                                                                                                                          | Existing walls                            | SVP                | Soil Vent Pipe           |
|                                                                                                                                                          | Proposed walls                            |                    | Boundary line            |
|                                                                                                                                                          | Proposed rooflight                        |                    | Existing removed         |
| мн                                                                                                                                                       | Manhole                                   |                    | Existing beam            |
| В                                                                                                                                                        | Boiler                                    |                    | 1.2 m head height        |
| EM                                                                                                                                                       | Electric Meter                            |                    | 1.5 m head hieght        |
| GM                                                                                                                                                       | Gas Meter                                 |                    | Ridge line               |
| REVISION NOTES:                                                                                                                                          |                                           |                    |                          |
| REV: DATE: DESCRIPTION:                                                                                                                                  |                                           |                    |                          |
|                                                                                                                                                          |                                           |                    |                          |
| GENERAL NOTES:                                                                                                                                           |                                           |                    |                          |
| 1. All Dimensions are in millimetres unless otherwise stated                                                                                             |                                           |                    |                          |
| <ol> <li>All work to be carried out in accordance with current building regulations<br/>and all relevant british standards/codes of practice.</li> </ol> |                                           |                    |                          |
| 3. The Cont                                                                                                                                              | tractor is responsible f                  | or the correct set | ting out of the works on |
|                                                                                                                                                          | imensions to be check<br>cement of works. | ed prior to fabric | ation of materials and   |
|                                                                                                                                                          |                                           | onjunction with al | I relevant drawings and  |
| specifications<br>5. Exact SVP and Boiler position to be determined onsite by contractor                                                                 |                                           |                    |                          |
| 6. A 'macerator toilet' would be required for a certain designs if the toilet                                                                            |                                           |                    |                          |
| location is away from existing SVP<br>7. Steels imbedded into ceiling may be charged additionally by your                                                |                                           |                    |                          |
| contractor<br>8. All proposed materials are to be similar in appearance to that of the                                                                   |                                           |                    |                          |
| existing house, unless otherwise stated.                                                                                                                 |                                           |                    |                          |
| 9. Skylights must not protrude past the roof slope by more than 150mm                                                                                    |                                           |                    |                          |
| 10. Glazing which exceeds 25% of the added floor area will result in extra charges for S.A.P Calculations                                                |                                           |                    |                          |
| 11. Windows                                                                                                                                              | s on a side elevation at                  |                    |                          |
| obscured glazing and non openable below 1.7m<br>12. Load-bearing partitions and/or posts are shown in a rough position.                                  |                                           |                    |                          |
| The exact position is to be confirmed by a structural engineer prior                                                                                     |                                           |                    |                          |
| to construction.                                                                                                                                         |                                           |                    |                          |
|                                                                                                                                                          |                                           |                    |                          |
|                                                                                                                                                          |                                           |                    |                          |
|                                                                                                                                                          |                                           |                    |                          |
|                                                                                                                                                          |                                           |                    |                          |
|                                                                                                                                                          |                                           |                    |                          |
|                                                                                                                                                          | FREEDC                                    | ом нс              | MES                      |
|                                                                                                                                                          |                                           |                    |                          |
| Freedom Homes. Ealing Cross, 85 Uxbridge Rd, London W5 5BW                                                                                               |                                           |                    |                          |
| James Leurebrane and Eleur Dereuer                                                                                                                       |                                           |                    |                          |
| James Loughnane and Fleur Donovan CLIENT:                                                                                                                |                                           |                    |                          |
| Rear Extension                                                                                                                                           |                                           |                    |                          |
| PROJECT:                                                                                                                                                 |                                           |                    |                          |
| 32 Olive Road,                                                                                                                                           |                                           |                    |                          |
| London W5 4JH                                                                                                                                            |                                           |                    |                          |
|                                                                                                                                                          |                                           |                    |                          |
| PROJECT ADDRESS:                                                                                                                                         |                                           |                    |                          |
| PROPOSED FLOOR PLANS                                                                                                                                     |                                           |                    |                          |
| DRAWING T                                                                                                                                                | TITLE:                                    |                    |                          |
| DRAWN BY                                                                                                                                                 | BG<br>:                                   | CHECKED BY         | KL<br>/:                 |
| 16 10 2023                                                                                                                                               |                                           |                    |                          |
| DATE:                                                                                                                                                    | Rev:                                      | R00 Rev.           | DATE:                    |
| SCALE AA                                                                                                                                                 | 1:100                                     | DRAWING No         | OR-R00-PR-103            |
| SCALE@A3                                                                                                                                                 | -                                         |                    | •                        |