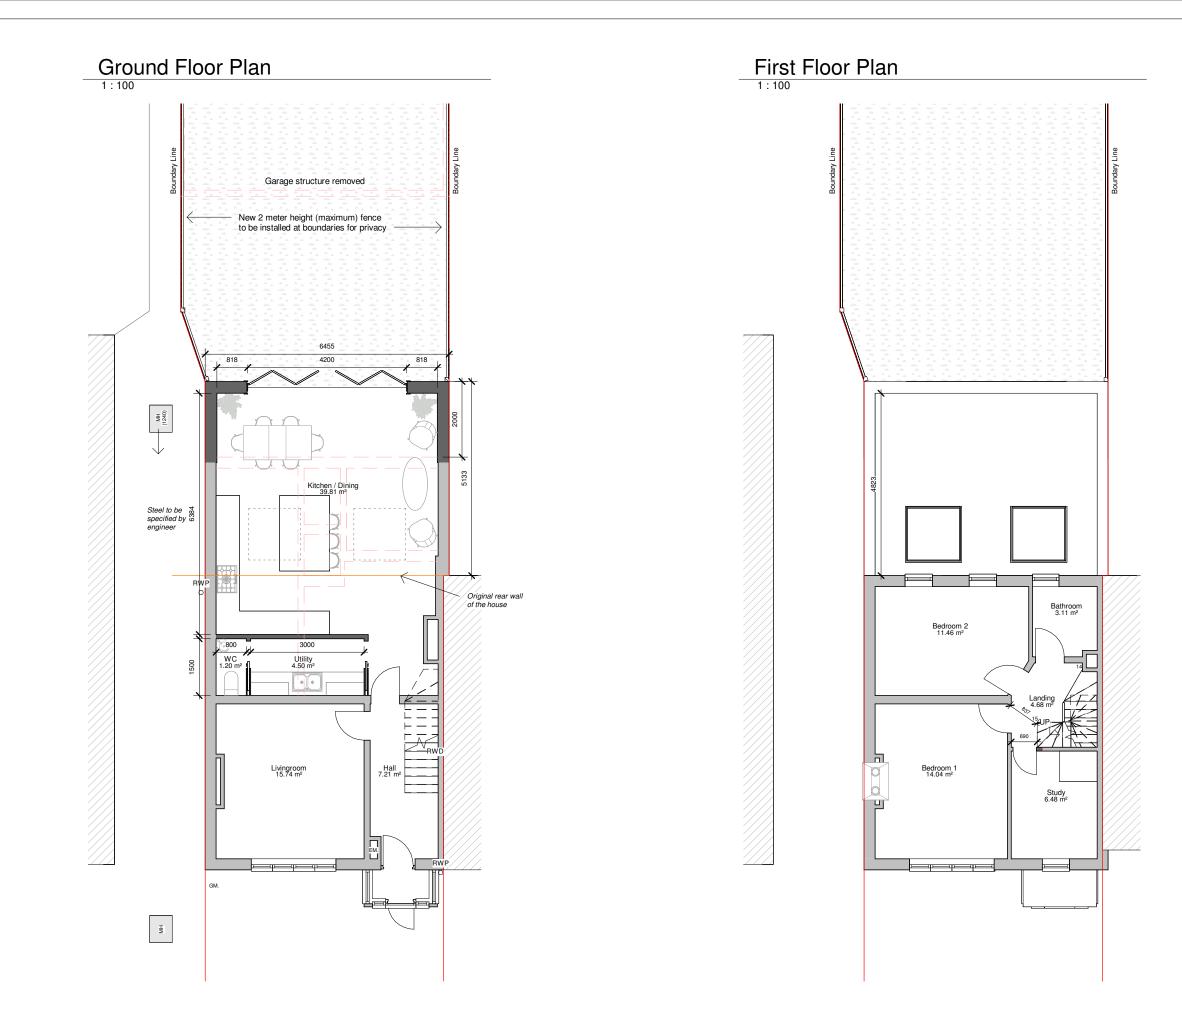

| PROGR                                                                                                                                                                                                 | AMME:                                                                                                                                                                  |                   |                           |  |
|-------------------------------------------------------------------------------------------------------------------------------------------------------------------------------------------------------|------------------------------------------------------------------------------------------------------------------------------------------------------------------------|-------------------|---------------------------|--|
|                                                                                                                                                                                                       |                                                                                                                                                                        |                   |                           |  |
|                                                                                                                                                                                                       |                                                                                                                                                                        |                   |                           |  |
|                                                                                                                                                                                                       |                                                                                                                                                                        |                   |                           |  |
|                                                                                                                                                                                                       |                                                                                                                                                                        |                   |                           |  |
|                                                                                                                                                                                                       |                                                                                                                                                                        |                   |                           |  |
|                                                                                                                                                                                                       |                                                                                                                                                                        |                   |                           |  |
| KEY:                                                                                                                                                                                                  |                                                                                                                                                                        |                   |                           |  |
| P/////                                                                                                                                                                                                | Neighbouring context                                                                                                                                                   | RWP               | Rain Water Pipe           |  |
|                                                                                                                                                                                                       | Existing walls                                                                                                                                                         | SVP               | Soil Vent Pipe            |  |
|                                                                                                                                                                                                       | Proposed walls                                                                                                                                                         |                   | Boundary line             |  |
|                                                                                                                                                                                                       | Proposed rooflight                                                                                                                                                     |                   | - Existing removed        |  |
| мн                                                                                                                                                                                                    | Manhole                                                                                                                                                                |                   | Existing beam             |  |
| В                                                                                                                                                                                                     | Boiler                                                                                                                                                                 |                   | - 1.2 m head height       |  |
| EM                                                                                                                                                                                                    | Electric Meter                                                                                                                                                         |                   | - 1.5 m head hieght       |  |
| GM                                                                                                                                                                                                    | Gas Meter                                                                                                                                                              |                   | - Ridge line              |  |
| REVISION NOTES:                                                                                                                                                                                       |                                                                                                                                                                        |                   |                           |  |
| REV: DATE: DESCRIPTION:                                                                                                                                                                               |                                                                                                                                                                        |                   |                           |  |
|                                                                                                                                                                                                       |                                                                                                                                                                        |                   |                           |  |
| GENERAL NOTES:                                                                                                                                                                                        |                                                                                                                                                                        |                   |                           |  |
| <ol> <li>All Dimensions are in millimetres unless otherwise stated</li> <li>All work to be carried out in accordance with current building regulations</li> </ol>                                     |                                                                                                                                                                        |                   |                           |  |
| and all relevant british standards/codes of practice.                                                                                                                                                 |                                                                                                                                                                        |                   |                           |  |
| <ol> <li>The Contractor is responsible for the correct setting out of the works on<br/>site, all dimensions to be checked prior to fabrication of materials and<br/>commencement of works.</li> </ol> |                                                                                                                                                                        |                   |                           |  |
| 4. This Drav                                                                                                                                                                                          | wing is to be read in c                                                                                                                                                | onjunction with a | all relevant drawings and |  |
| specificat<br>5. Exact SV                                                                                                                                                                             |                                                                                                                                                                        | to be determined  | d onsite by contractor    |  |
| 6. A 'macerator toilet' would be required for a certain designs if the toilet                                                                                                                         |                                                                                                                                                                        |                   |                           |  |
| location is away from existing SVP<br>7. Steels imbedded into ceiling may be charged additionally by your                                                                                             |                                                                                                                                                                        |                   |                           |  |
| contractor<br>8. All proposed materials are to be similar in appearance to that of the                                                                                                                |                                                                                                                                                                        |                   |                           |  |
| existing house, unless otherwise stated.                                                                                                                                                              |                                                                                                                                                                        |                   |                           |  |
|                                                                                                                                                                                                       | <ol> <li>Skylights must not protrude past the roof slope by more than 150mm</li> <li>Glazing which exceeds 25% of the added floor area will result in extra</li> </ol> |                   |                           |  |
| charges for S.A.P Calculations<br>11. Windows on a side elevation at first floor level or above must be                                                                                               |                                                                                                                                                                        |                   |                           |  |
| obscured glazing and non openable below 1.7m                                                                                                                                                          |                                                                                                                                                                        |                   |                           |  |
|                                                                                                                                                                                                       | tring partitions and/or                                                                                                                                                |                   |                           |  |
| The exact position is to be confirmed by a structural engineer prior to construction.                                                                                                                 |                                                                                                                                                                        |                   |                           |  |
|                                                                                                                                                                                                       |                                                                                                                                                                        |                   |                           |  |
|                                                                                                                                                                                                       |                                                                                                                                                                        |                   |                           |  |
|                                                                                                                                                                                                       |                                                                                                                                                                        |                   |                           |  |
|                                                                                                                                                                                                       |                                                                                                                                                                        |                   |                           |  |
|                                                                                                                                                                                                       |                                                                                                                                                                        |                   |                           |  |
|                                                                                                                                                                                                       | FREEDO                                                                                                                                                                 | ом но             | ϽΜΕΣ                      |  |
|                                                                                                                                                                                                       |                                                                                                                                                                        |                   |                           |  |
| Freedom Homes. Ealing Cross, 85 Uxbridge Rd, London W5 5BW                                                                                                                                            |                                                                                                                                                                        |                   |                           |  |
| James Loughnane and Fleur Donovan                                                                                                                                                                     |                                                                                                                                                                        |                   |                           |  |
| CLIENT:                                                                                                                                                                                               |                                                                                                                                                                        |                   |                           |  |
| Rear Extension                                                                                                                                                                                        |                                                                                                                                                                        |                   |                           |  |
| PROJECT:                                                                                                                                                                                              |                                                                                                                                                                        |                   |                           |  |
| 32 Olive Road,<br>London W5 4JH                                                                                                                                                                       |                                                                                                                                                                        |                   |                           |  |
|                                                                                                                                                                                                       |                                                                                                                                                                        |                   |                           |  |
| PROJECT ADDRESS:                                                                                                                                                                                      |                                                                                                                                                                        |                   |                           |  |
| PROPOSED FLOOR PLANS                                                                                                                                                                                  |                                                                                                                                                                        |                   |                           |  |
| DRAWING TITLE:                                                                                                                                                                                        |                                                                                                                                                                        |                   |                           |  |
|                                                                                                                                                                                                       | BG                                                                                                                                                                     | 0                 | KL                        |  |
| DRAWN BY:                                                                                                                                                                                             | 10.2023                                                                                                                                                                |                   | SY:                       |  |
| 16.<br>DATE:                                                                                                                                                                                          | .10.2023 Rev:                                                                                                                                                          | R00 Rev.          | DATE:                     |  |
| SCALE SAD                                                                                                                                                                                             | 1:100                                                                                                                                                                  | DRAWING N         | OR-R00-PR-102             |  |
| SCALE@A3                                                                                                                                                                                              | •                                                                                                                                                                      |                   | v.                        |  |