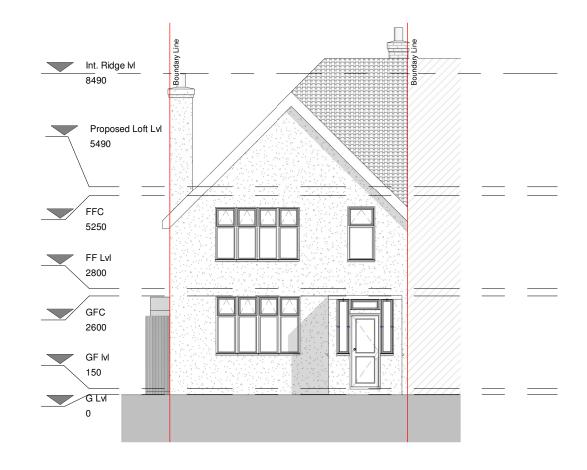

## Front Elevation

## Soil Vent Pipe Proposed rooflight Existing removed МН Manhole Existing beam 1.2 m head height 1.5 m head hieght Gas Meter \_ \_ \_ Ridge line

**REVISION NOTES:** 

REV: DATE: DESCRIPTION:

GENERAL NOTES: