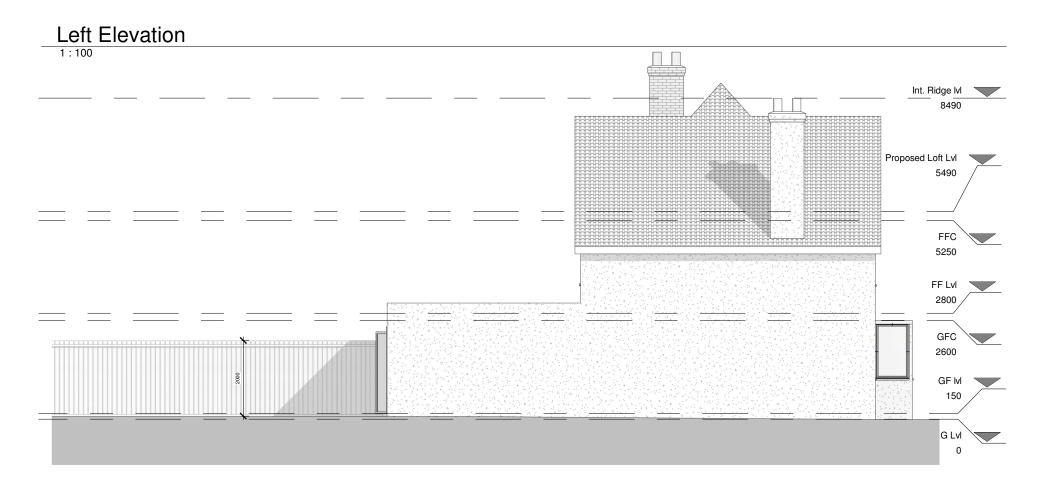

## Soil Vent Pipe Proposed rooflight Existing removed МН Manhole Existing beam 1.2 m head height 1.5 m head hieght Gas Meter \_ \_ \_ Ridge line

**REVISION NOTES:** 

REV: DATE: DESCRIPTION:

GENERAL NOTES: