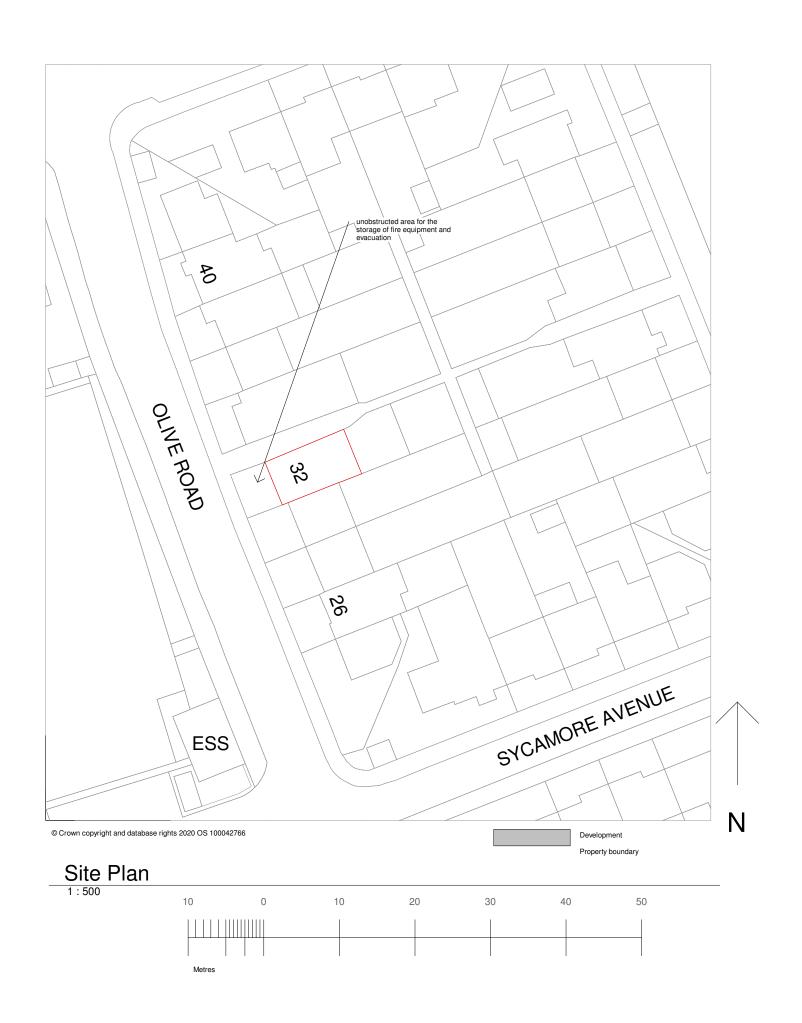

#### PROJECT:

32 Olive Road, London W5 4JH

PROJECT ADDRESS:

SITE PLAN\_ LOCATION MAP

DRAWING No:

DRAWING TITLE:

SCALE@A3:

DRAWN BY: CHECKED BY: 16.10.2023 Rev: R00 DATE: Rev. DATE: OR-R00-PR-101 1:500