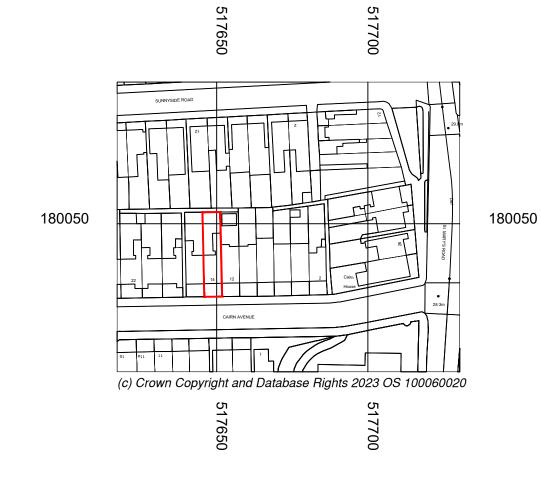

## BLOCK PLAN SCALE 1:500

SUNNYSIDE ROAD

Om 5m 10m 15m 20m 25m 30m 35m 40m 45m 50m

SCALE BAR IN METERS

Copyright Studio 136 Architects Ltd
This drawing which is the property of Studio 136 Architects Ltd
is the subject of Intellectual Property Rights including
copyright and design right and shall not be reproduced,
copied, loaned or submitted to any other party without the
written consent of Studio 136 Architects Ltd

## LOCATION PLAN SCALE 1:1250

Om 5m 10m 15m 20m 25m 30m 35m 40m 45m 50m SCALE BAR IN METERS

Project

GROUND FLOOR EXTENSION AT 14 CAIRN AVENUE LONDON W5 5HX

Client
EMILY FOO & STEVEN LEE
14 CAIRN AVENUE
LONDON
W5 5HX

Drawing Title
BLOCK PLAN AND
LOCATION PLAN

Drawing Number Re
ST\_AUGUST 23\_14 CAI\_LP -

|           | z z z z z z z z z z z z z z z z z z z |
|-----------|---------------------------------------|
| SI BII II | CAIRN AVENUE                          |