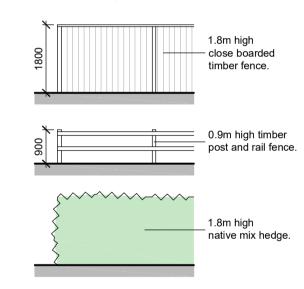

1.8m close boarded

Low level

Electric vehicle charging point

Refuse — collection

1.8m close — boarded

000

**Proposed Site Layout** 

1:200 scale

Plot 2 -

Electric vehicle \_\_\_ charging point

PH Parking (14 Spaces)

> The Six Bells

CHURCH ROAD

1.8m close boarded — timber fence

0.8m picket fence 0.8m picket fence

\_1.8m high native

\_\_ 0.9m high timber post and rail fence.

timber fence

GENERAL NOTES:

1. THIS DRAWING IS TO BE READ IN CONJUNCTION WITH THE OTHER RELEVANT CONSULTANTS DRAWINGS.

2. ALL FINISHES ARE TO CONFORM TO THE CURRENT BUILDING REGULATIONS.

### Boundary treatment details

| P2       | Oct<br>2023 | Planning Application | JCB      |
|----------|-------------|----------------------|----------|
| P1       | Oct<br>2023 | Planning Application | JCB      |
| Revision | Date        | Description          | Dwn Chkd |