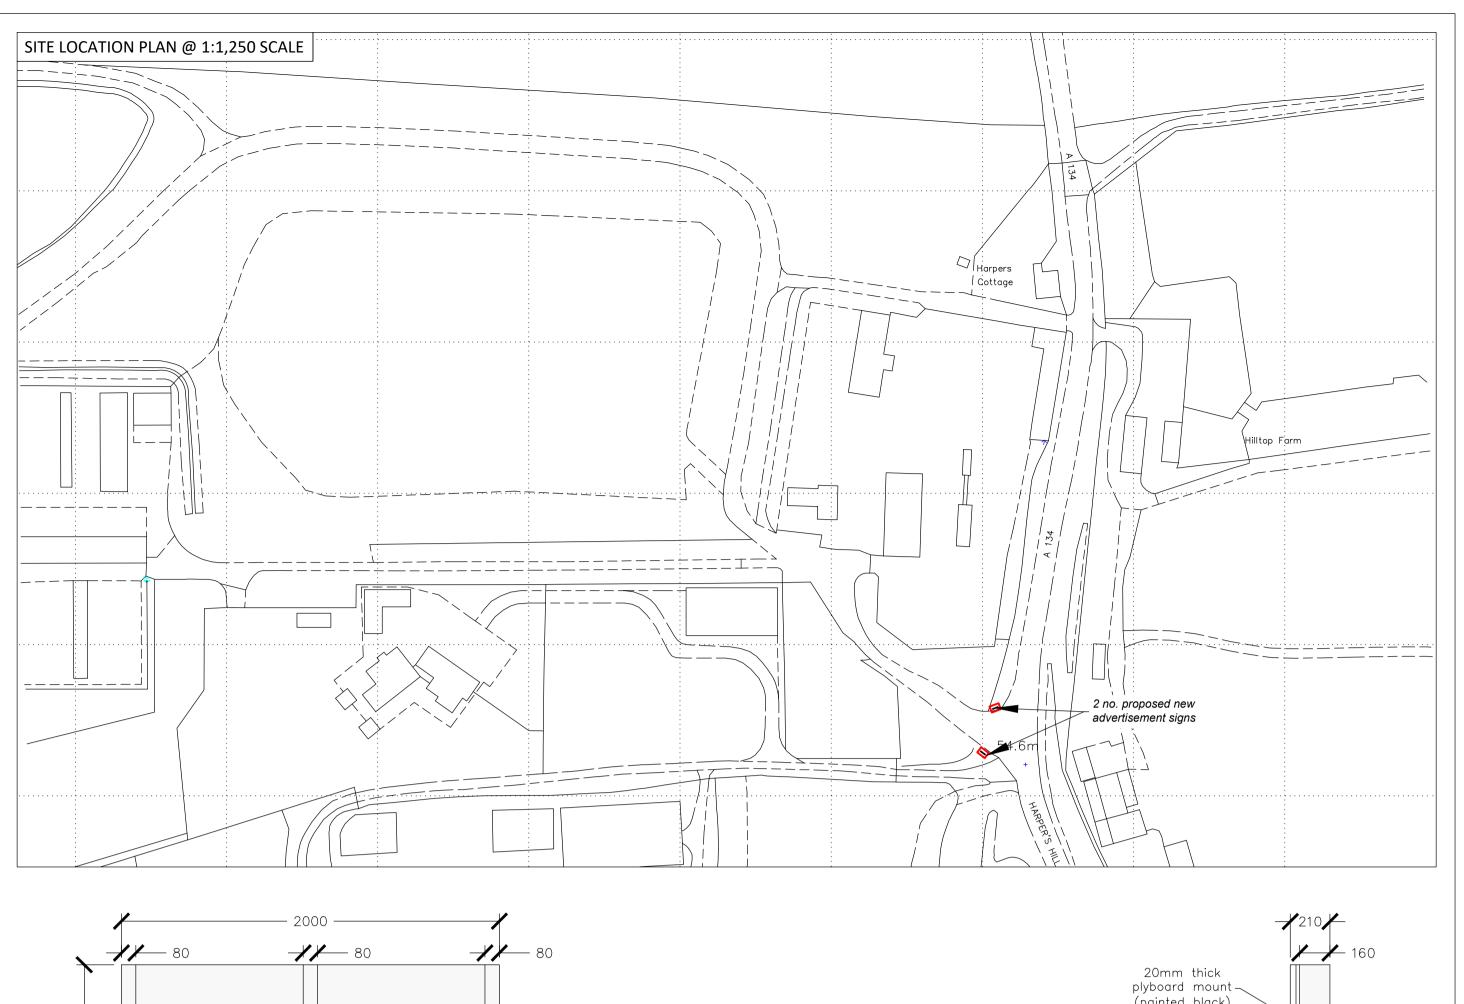

DRAWING TITLE
ADVERTISEMENT DETAILS

CLIENT
TD & AM Bugg Ltd

PROJECT/SITE
Harper's Hill Farm, Harper's Hill, Nayland

| SCALE @ A2     | CLIENT NO | JOB NO   |
|----------------|-----------|----------|
| As shown       | 2437      | 010      |
| DRAWING NUMBER | REV       | STATUS   |
| 2437-010-01    | Α         | Issued   |
| DRAWN BY       | CHECKED   | DATE     |
| RS             | RS        | 31 10 23 |

## NOTES

Drawing for indication only. Reproduced with the permission of the controller of H.M.S.O. Crown copyright licence No. 100022432. This drawing is copyright and property of Oaktree Environmental Ltd.