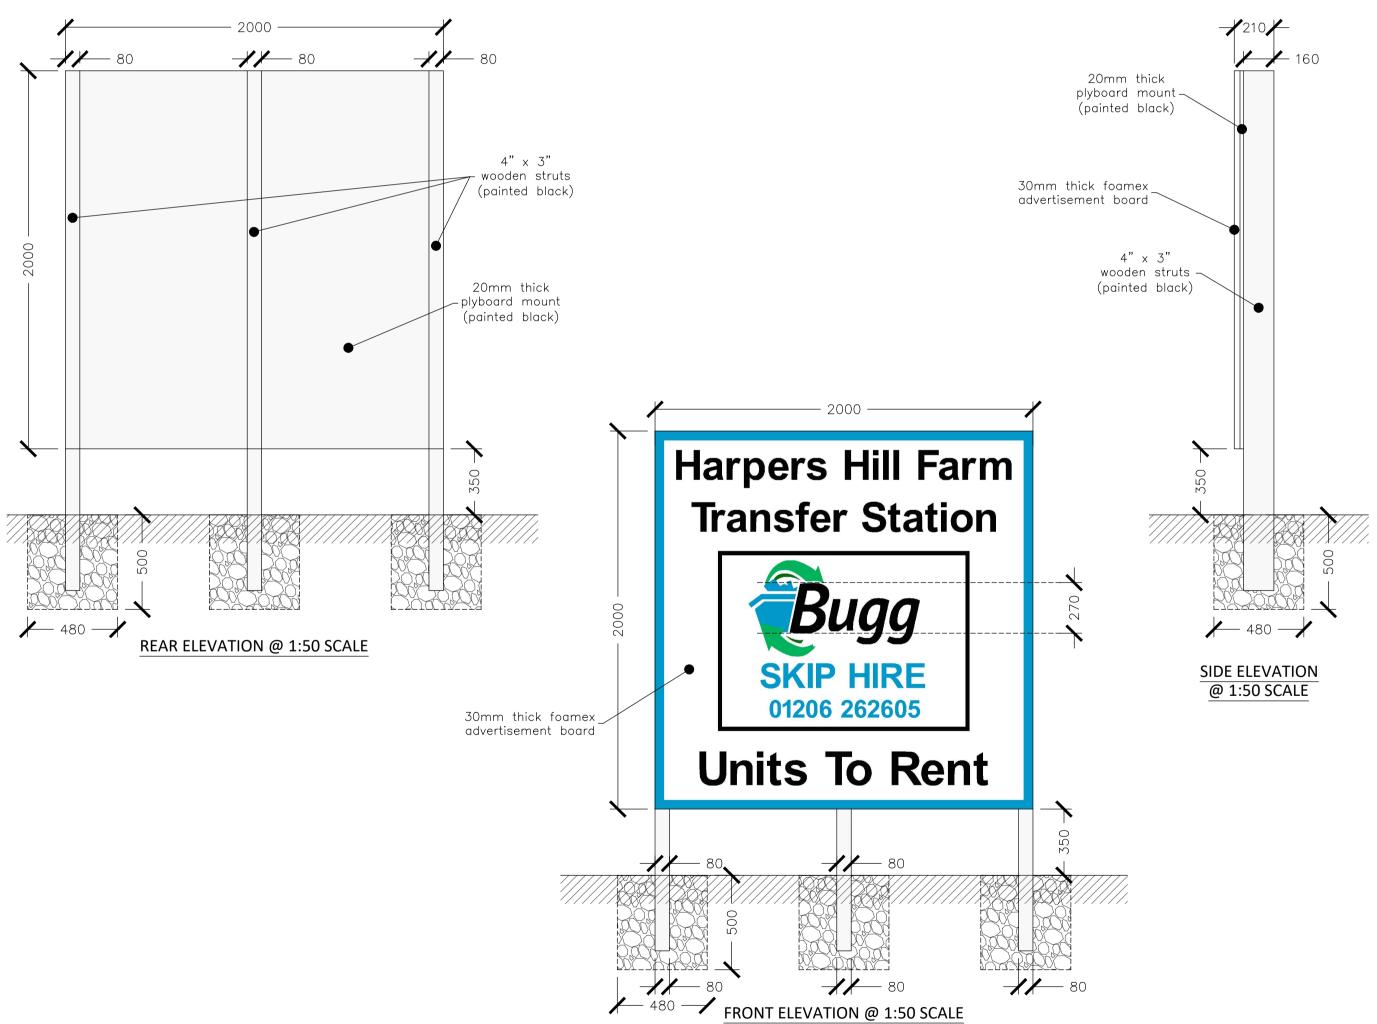

All dimensions provided in millimetres (mm) unless otherwise specified

DRAWING TITLE
ADVERTISEMENT DETAILS

CLIENT
TD & AM Bugg Ltd

PROJECT/SITE
Harper's Hill Farm, Harper's Hill, Nayland

| SCALE @ A2     | CLIENT NO | JOB NO   |
|----------------|-----------|----------|
| As shown       | 2437      | 010      |
| DRAWING NUMBER | REV       | STATUS   |
| 2437-010-01    | Α         | Issued   |
| DRAWN BY       | CHECKED   | DATE     |
| RS             | RS        | 31 10 23 |