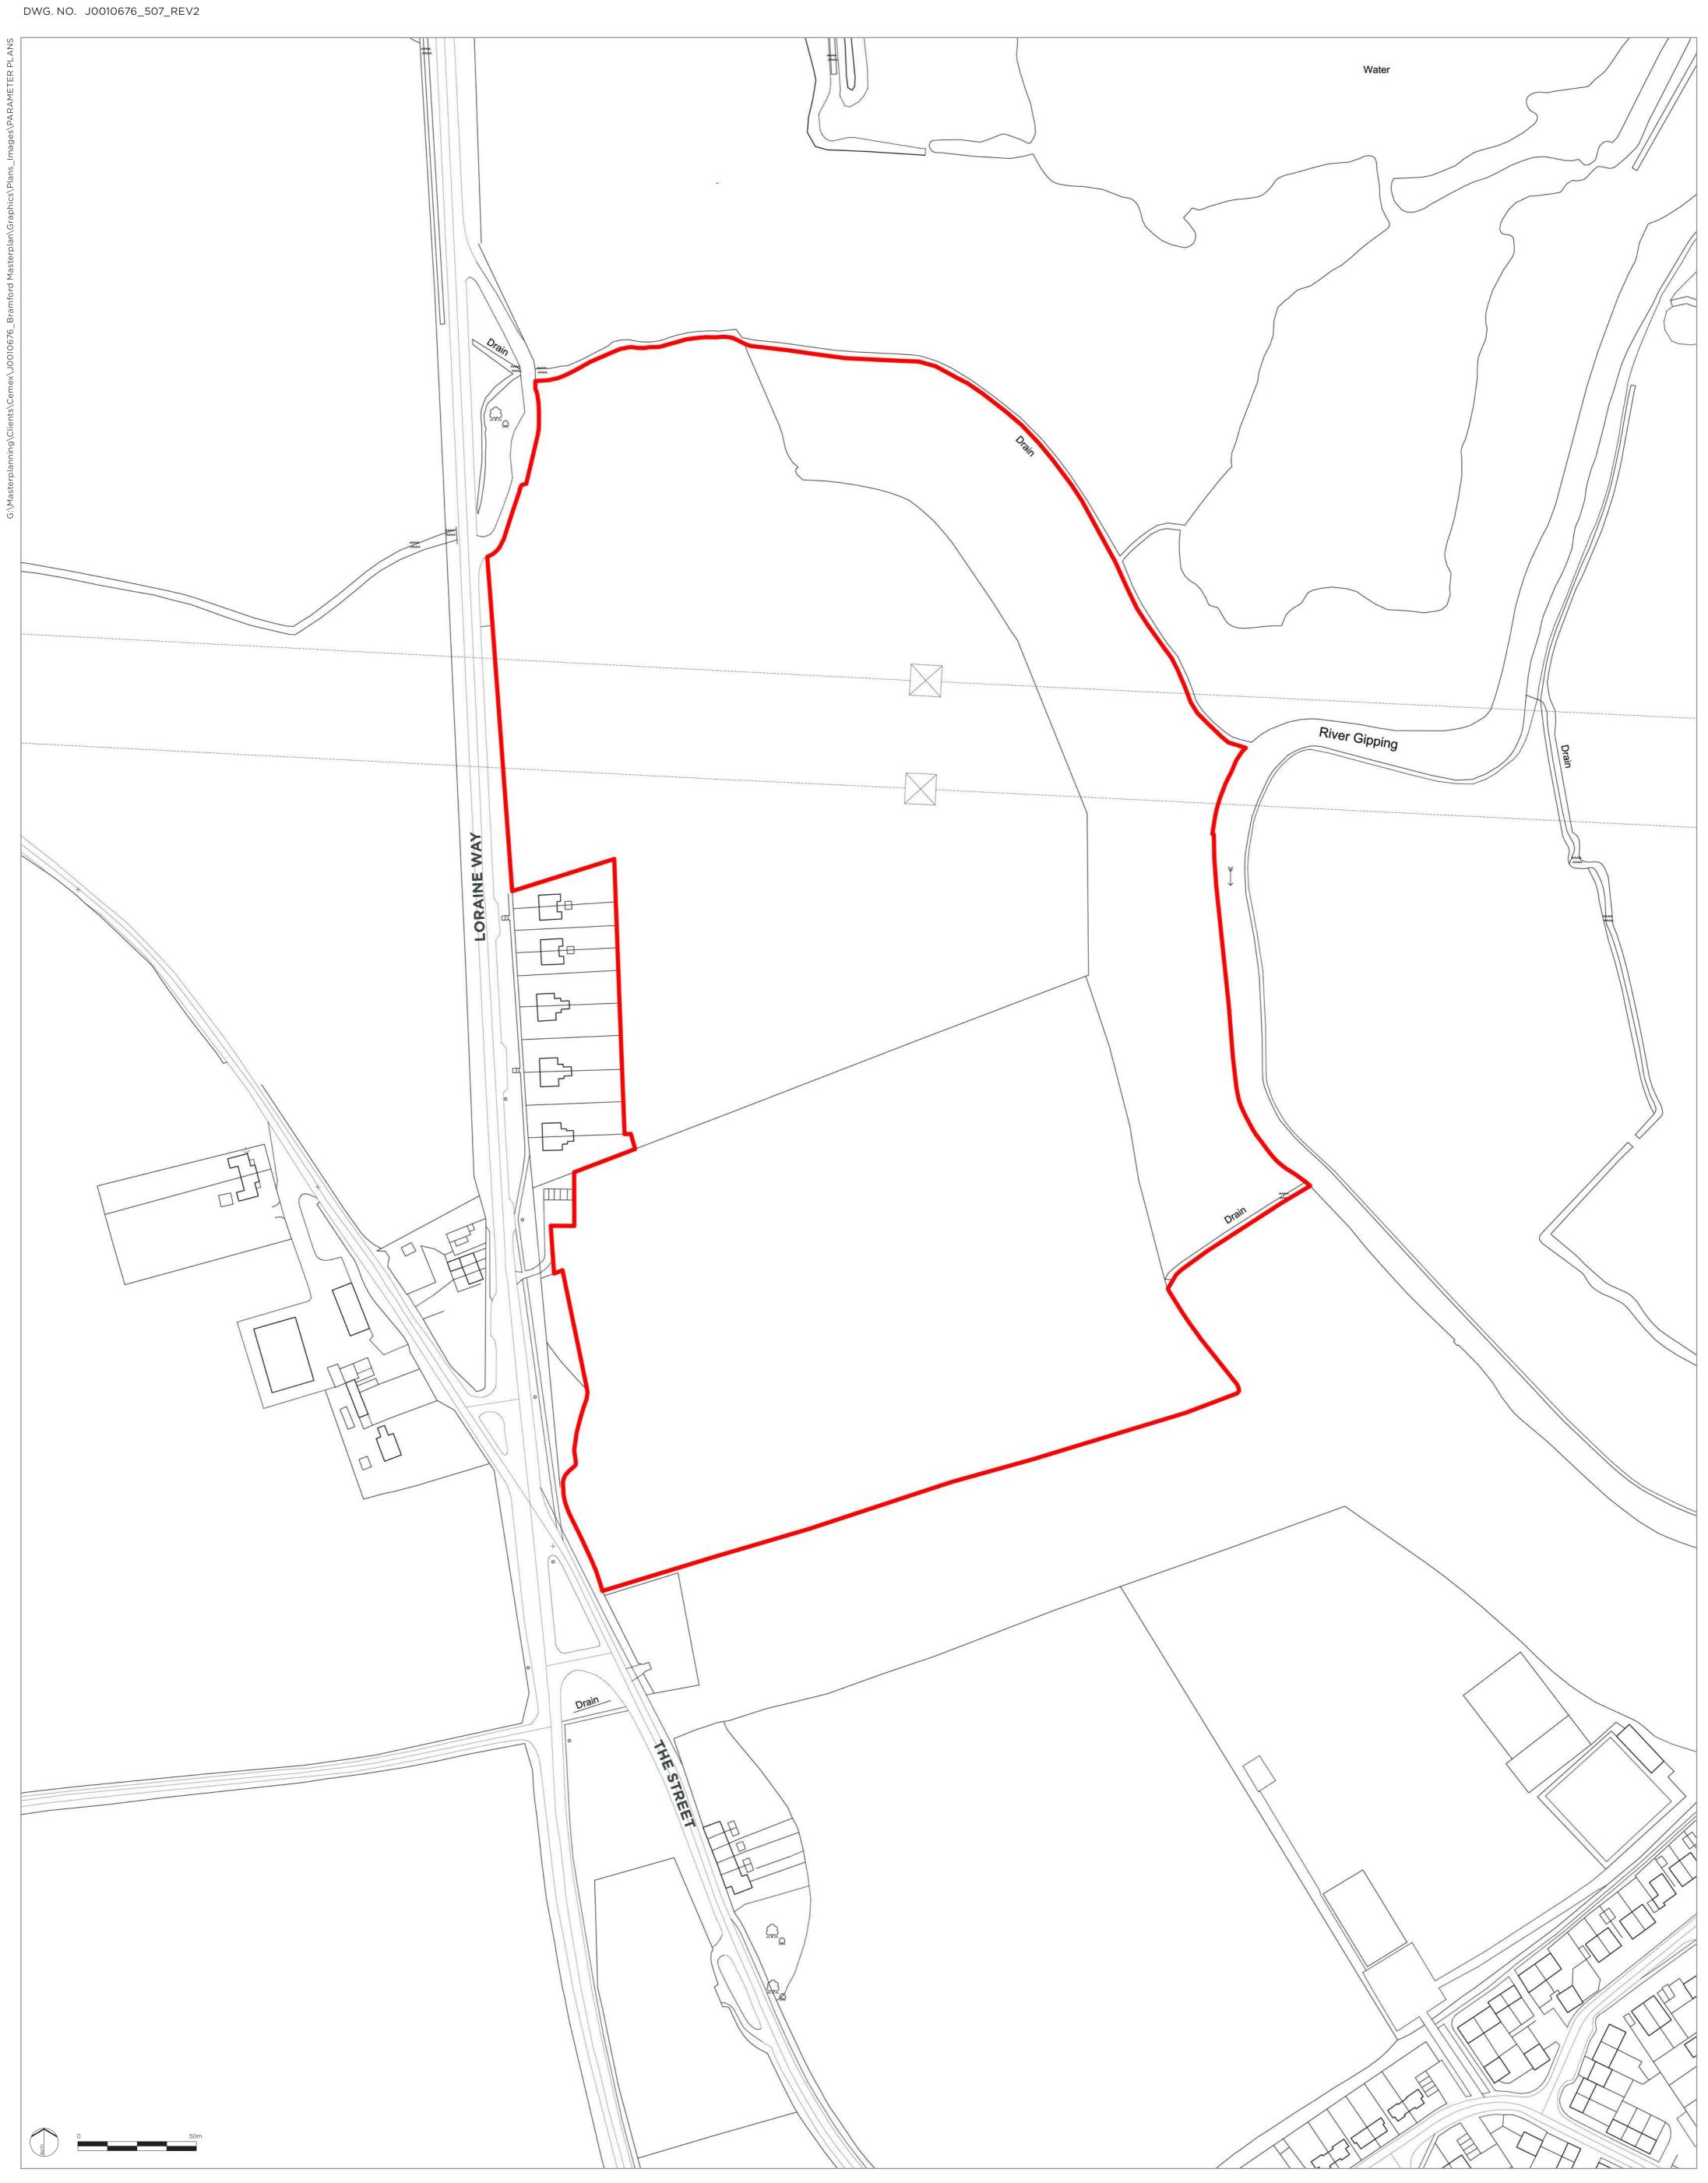

PROJECT TITLE

LAND EAST OF LORAINE WAY, BRAMFORD, SUFFOLK DRAWING TITLE
SITE BOUNDARY PLAN

NK 08.01.18 NK 12.01.18 Amendments to boundary alignment
Amendments to boundary alignment APP. DATE REV. DESCRIPTION ISSUED BY London
DATE 12.01.2018
SCALE@A1 1:1250
STATUS Final T: 020 7016 0720 **DRAWN** NK