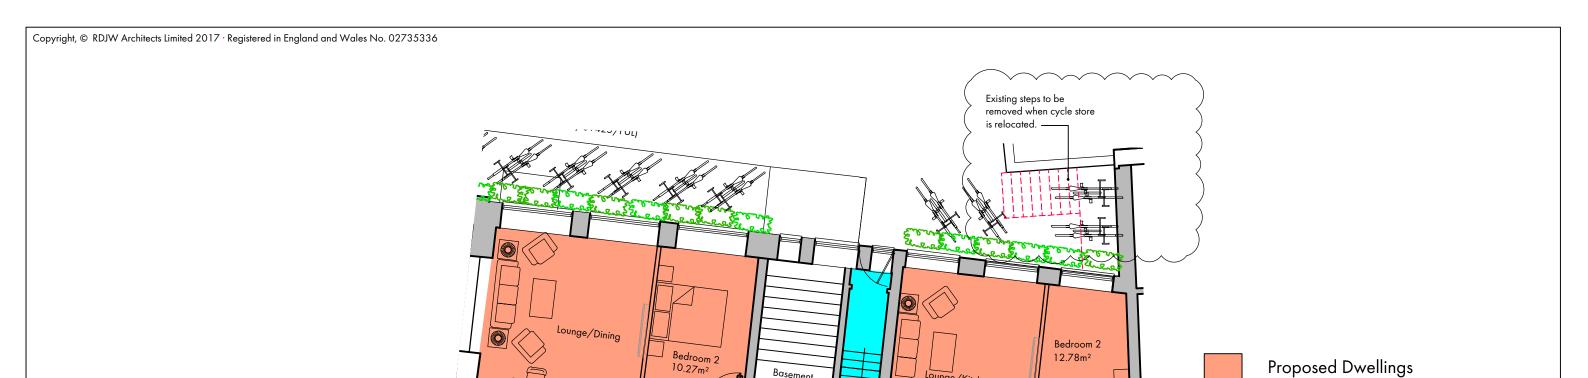

Entrance

2B4P≈85.93m

## PLAN AS PROPOSED 1:100

## **PLANNING DOCUMENT**

**Shared Access** 

(6 Cycles)

Proposed Cycle Store

**Drawing Title** 

FLAT 2 2B4P≈78.75m<sup>2</sup>

B Existing cycle store steps added
A Cycles updated 27.08.20 DW 13.05.20 DW Originator Date Scale **Approved** As noted @ A3 DW 01.07.19 Drawing No. Sheet No. 5580-009