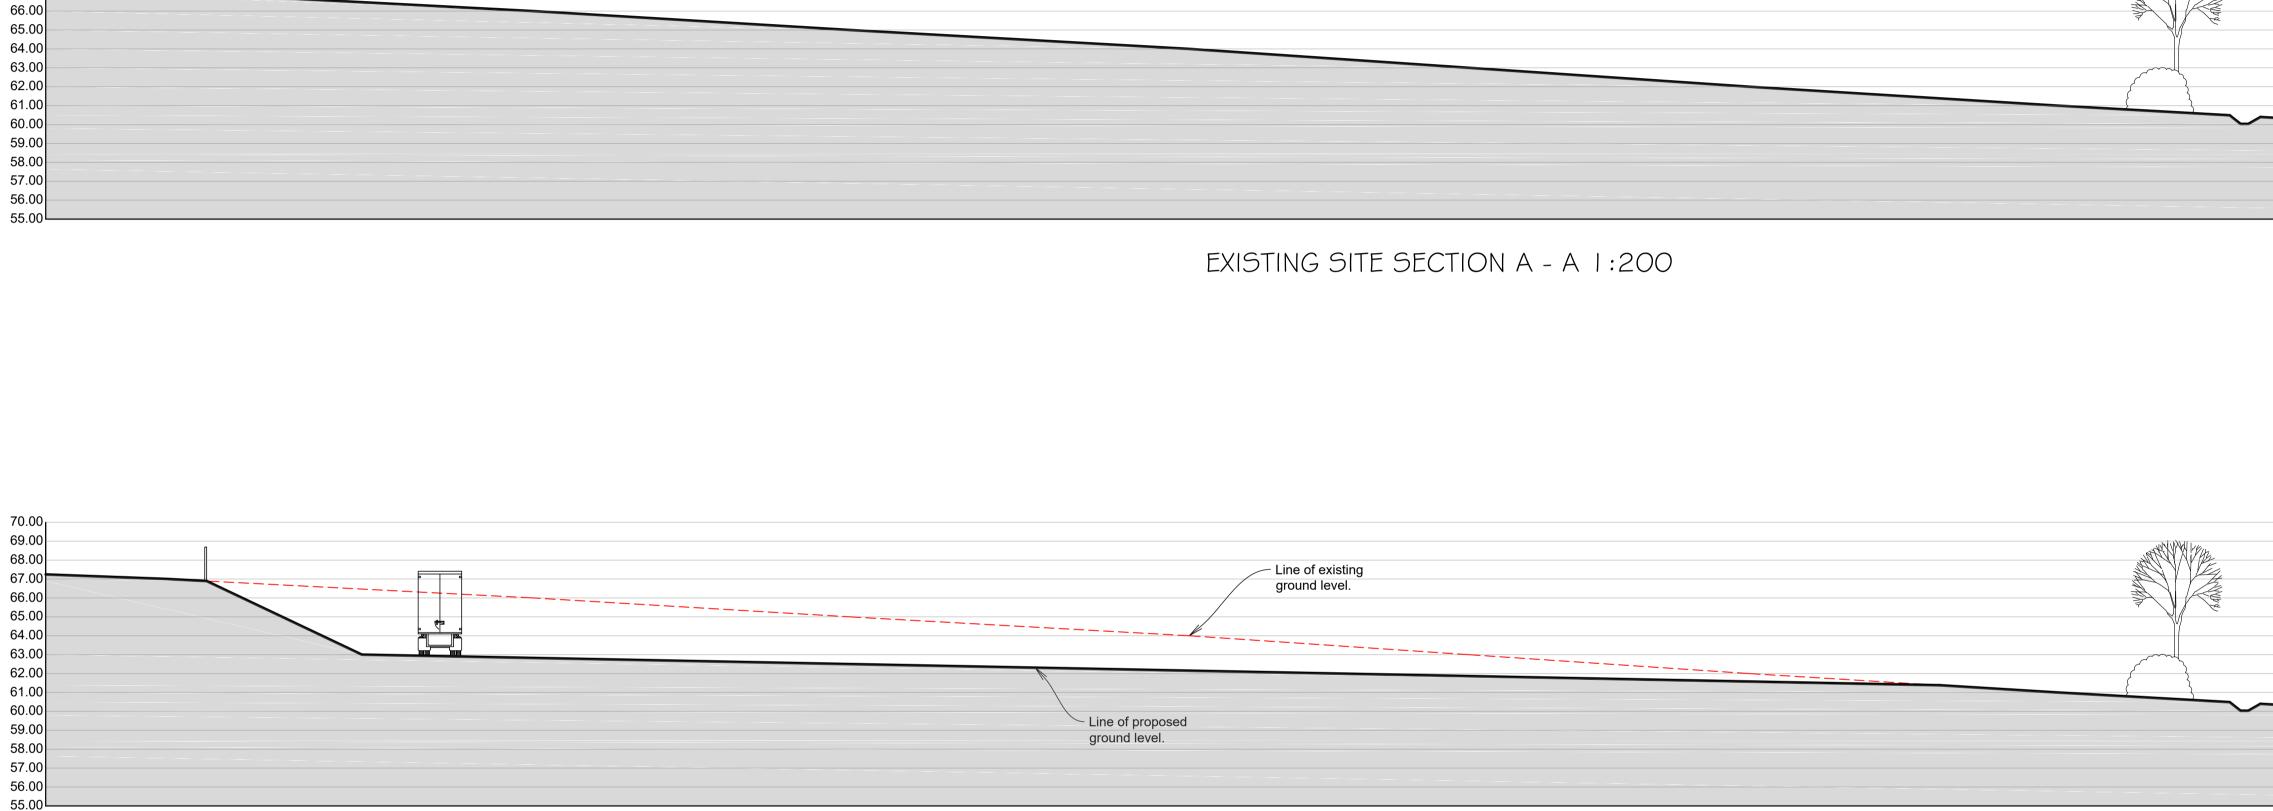

PROPOSED SITE SECTION A - A 1:200

| WOODBURY SALTERTON<br>EX5 I EW                                                                                             |   |  |  |  |  |
|----------------------------------------------------------------------------------------------------------------------------|---|--|--|--|--|
| drawing                                                                                                                    |   |  |  |  |  |
| SITE SECTIONS A - A                                                                                                        |   |  |  |  |  |
| scale  :200 @ A  drawn                                                                                                     |   |  |  |  |  |
| date SEPT 2022 checked                                                                                                     |   |  |  |  |  |
| drawing no. 8582-03                                                                                                        | Ă |  |  |  |  |
| ara                                                                                                                        |   |  |  |  |  |
| architecture                                                                                                               |   |  |  |  |  |
| 39 Rolle Street, Exmouth, Devon, EX8 2SN<br>tel: (01395) 271619 fax: (01395) 270386<br>e-mail: info@ara-architecture.co.uk |   |  |  |  |  |

PROPOSED LORRY

PARKING AT GREENDALE

BUSINESS PARK

|                     | 70.00 |
|---------------------|-------|
|                     | 70.00 |
|                     | 69.00 |
|                     | 68.00 |
|                     | 67.00 |
|                     | 66.00 |
|                     | 65.00 |
|                     | 64.00 |
|                     | 63.00 |
|                     | 62.00 |
|                     | 61.00 |
|                     | 60.00 |
| WHITE CROSS<br>ROAD | 59.00 |
| ROAD                | 58.00 |
|                     | 57.00 |
|                     | 56.00 |
|                     |       |
|                     |       |

project

20

|                     | 69.00              |
|---------------------|--------------------|
|                     | 68.00              |
|                     |                    |
|                     | 67.00              |
|                     | 66.00              |
|                     | 65.00              |
|                     | 64.00              |
|                     | 63.00              |
|                     | 62.00              |
|                     | 61.00              |
|                     | 60.00              |
| WHITE CROSS<br>ROAD | 59.00              |
| ROAD                | 58.00              |
|                     | 57.00              |
|                     | 56.00              |
|                     | ⊥ <sub>55.00</sub> |
|                     |                    |