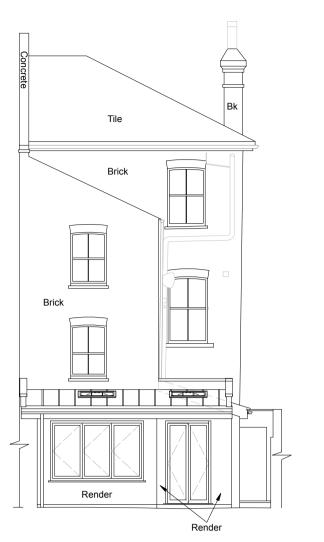

Rear Elevation

e check before using grayscale drawings

IF IN DOUBT ASK.

Do not scale off drawing.

Ground Floor Plan

Rear Elevation

Outline of existing Bathroom window (unaltered)

Dining Area Kitchen