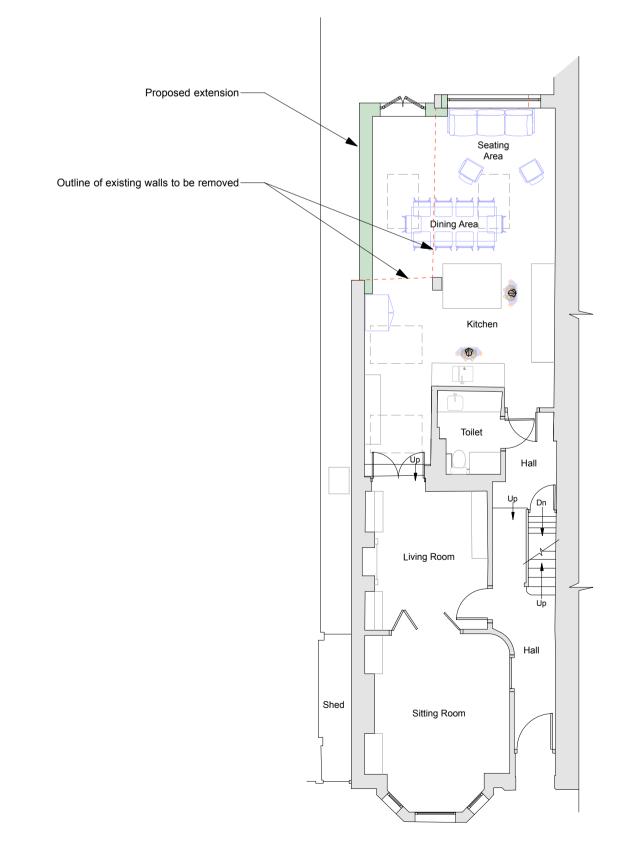

Rear Elevation

e check before using grayscale drawings

IF IN DOUBT ASK.

Do not scale off drawing.

Ground Floor Plan

Rear Elevation

Outline of existing Bathroom window (unaltered)

Dining Area Kitchen

Living Room

Side Elevation

Ground Floor Plan

Mr. & Mrs. Halstead

Proposed Alterations & Extension at 189 Fentiman Road, London SW8 1JY

Drawing reference **279-18-1**Scale **1:100** Existing and Proposed Layouts