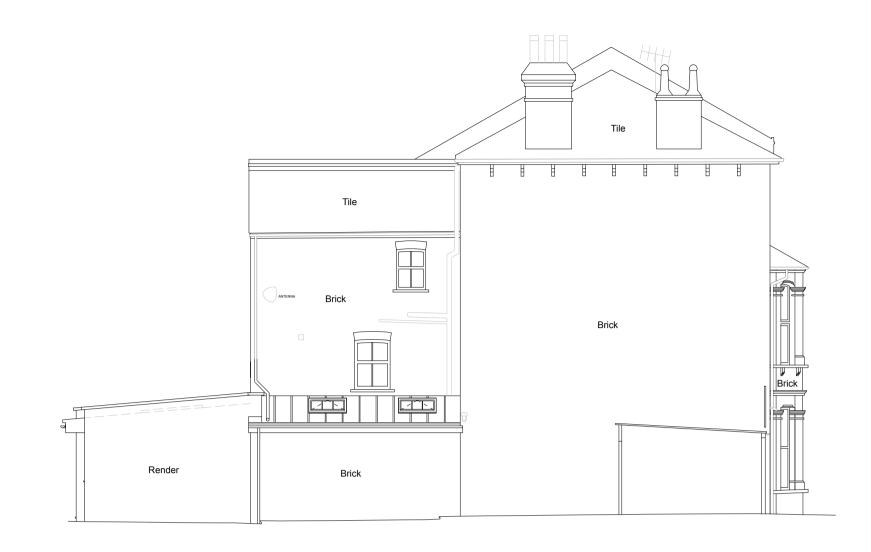

Rear Elevation

e check before using grayscale drawings

IF IN DOUBT ASK.

Do not scale off drawing.





Ground Floor Plan



Rear Elevation



Outline of existing Bathroom window (unaltered)

Dining Area Kitchen

Living Room

Side Elevation



Ground Floor Plan

## Materials -

Walls - Painted render finish

Roof - Standing seam metal roofing

Windows & Doors - Powdercoated Aluminium

Rooflights - Powdercoated Aluminium



www.davidgregorydesign.co.uk
01531 825 215
david@davidgregorydesign.co.uk
Forge Cottage, 3 Ross Road, Newent, GL18 1BD

Mr. & Mrs. Halstead

Proposed Alterations & Extension at 189 Fentiman Road, London SW8 1JY

Drawing reference **279-18-1**Scale **1:100** Existing and Proposed Layouts