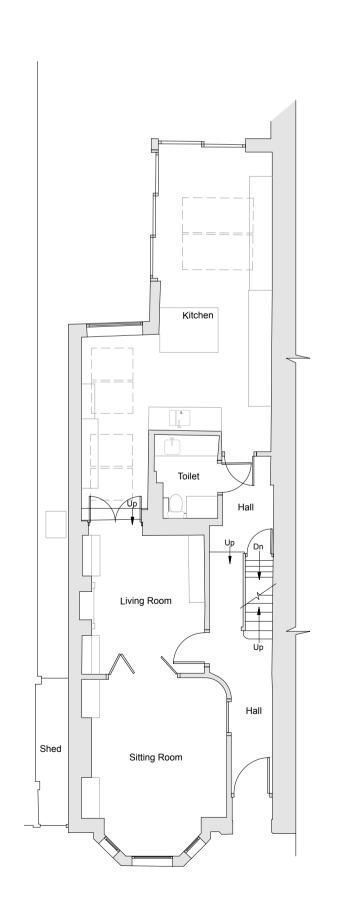

Rear Elevation

e check before using grayscale drawings

IF IN DOUBT ASK.

Do not scale off drawing.





Ground Floor Plan



Rear Elevation



Outline of existing Bathroom window (unaltered)

Dining Area Kitchen

Living Room

Side Elevation



Ground Floor Plan

## Materials -

Walls - Painted render finish

Roof - Standing seam metal roofing

Windows & Doors - Powdercoated Aluminium

Rooflights - Powdercoated Aluminium



www.davidgregorydesign.co.uk
01531 825 215
david@davidgregorydesign.co.uk
Forge Cottage, 3 Ross Road, Newent, GL18 1BD

Mr. & Mrs. Halstead

Proposed Alterations & Extension at 189 Fentiman Road, London SW8 1JY

Drawing reference **279-18-1**Scale **1:100** Existing and Proposed Layouts