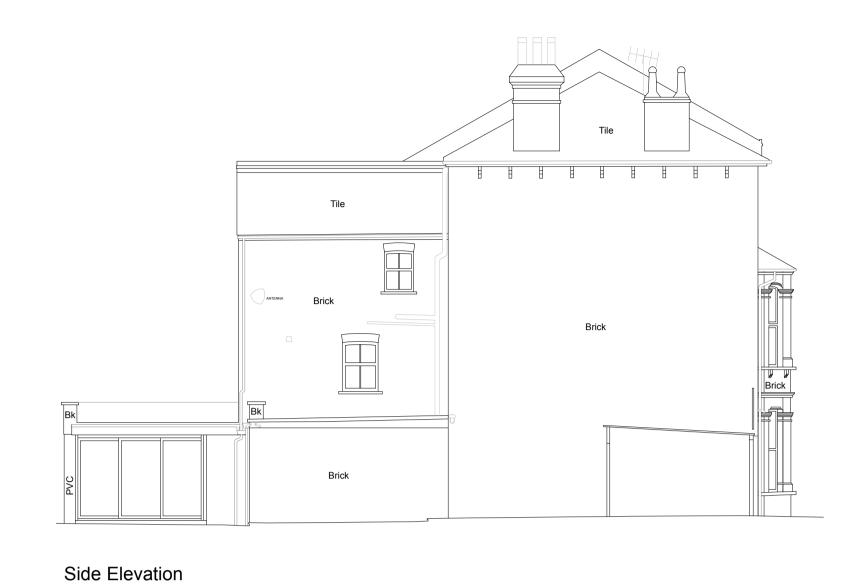

Rear Elevation

e check before using grayscale drawings

IF IN DOUBT ASK.

Do not scale off drawing.





Ground Floor Plan



Rear Elevation



Outline of existing Bathroom window (unaltered)

Dining Area Kitchen

Living Room

Side Elevation



Ground Floor Plan

## Materials -

Walls - Painted render finish

Roof - Standing seam metal roofing

Windows & Doors - Powdercoated Aluminium

Rooflights - Powdercoated Aluminium



www.davidgregorydesign.co.uk
01531 825 215
david@davidgregorydesign.co.uk
Forge Cottage, 3 Ross Road, Newent, GL18 1BD

Mr. & Mrs. Halstead

Proposed Alterations & Extension at 189 Fentiman Road, London SW8 1JY

Drawing reference **279-18-1**Scale **1:100** Existing and Proposed Layouts