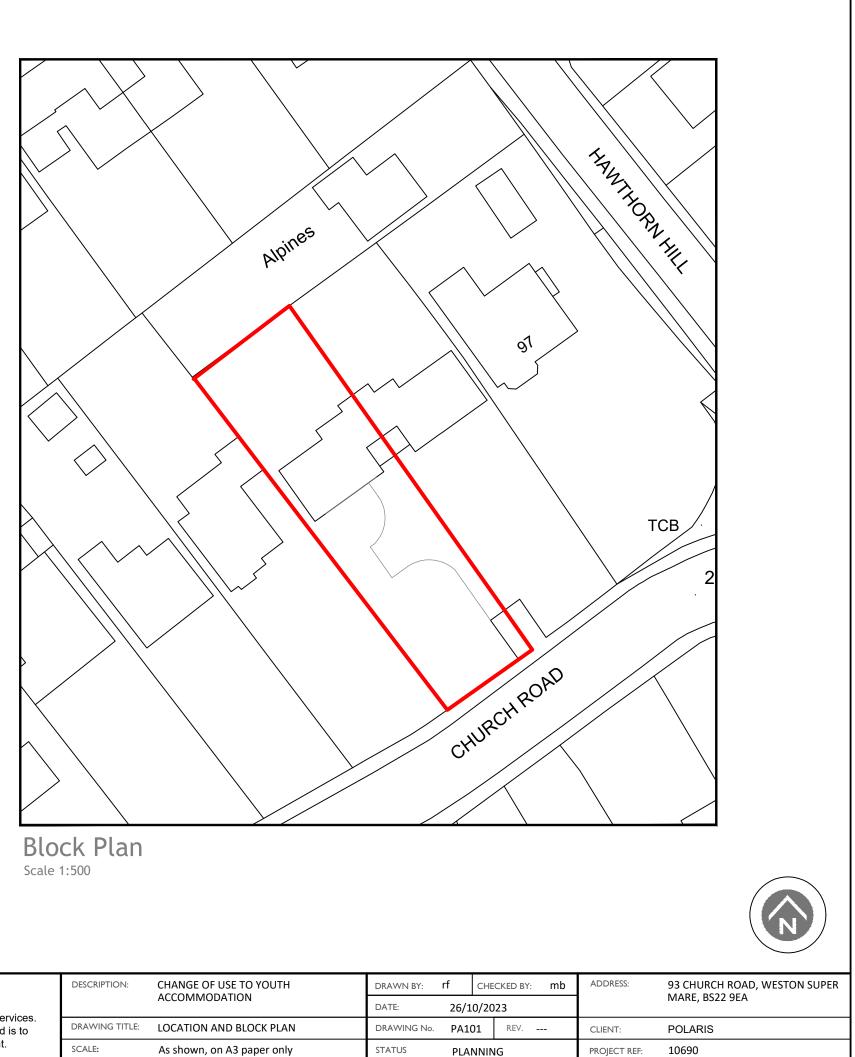

| [ | DESCRIPTION:   | DESCRIPTION: CHANGE OF USE TO YOUTH<br>ACCOMMODATION | DRAWN BY:   | rf   | СНІ  |
|---|----------------|------------------------------------------------------|-------------|------|------|
|   |                |                                                      | DATE:       | 26/1 | 0/20 |
|   | DRAWING TITLE: | LOCATION AND BLOCK PLAN                              | DRAWING No. | PA10 | )1   |
|   | SCALE:         | As shown, on A3 paper only                           | STATUS      | PLAI | NNI  |