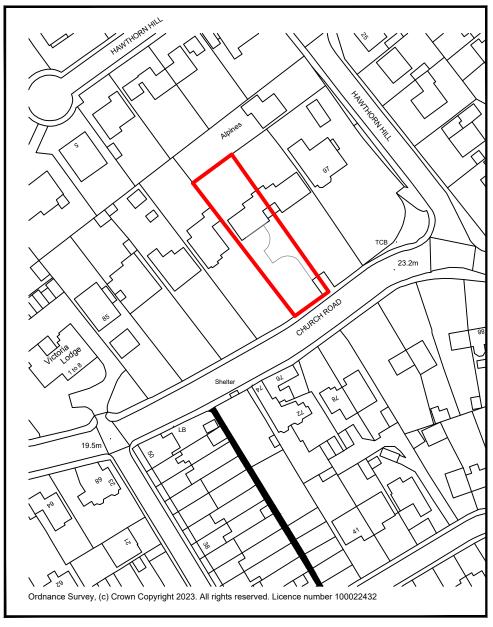

## Site Location Plan Scale 1:1250

| <ul> <li>Not to be scaled for construction purposes</li> </ul> |  |
|----------------------------------------------------------------|--|
|----------------------------------------------------------------|--|

| [ | DESCRIPTION:   | DESCRIPTION: CHANGE OF USE TO YOUTH<br>ACCOMMODATION | DRAWN BY:   | rf   | СНІ  |
|---|----------------|------------------------------------------------------|-------------|------|------|
|   |                |                                                      | DATE:       | 26/1 | 0/20 |
|   | DRAWING TITLE: | LOCATION AND BLOCK PLAN                              | DRAWING No. | PA10 | )1   |
|   | SCALE:         | As shown, on A3 paper only                           | STATUS      | PLAI | NNI  |