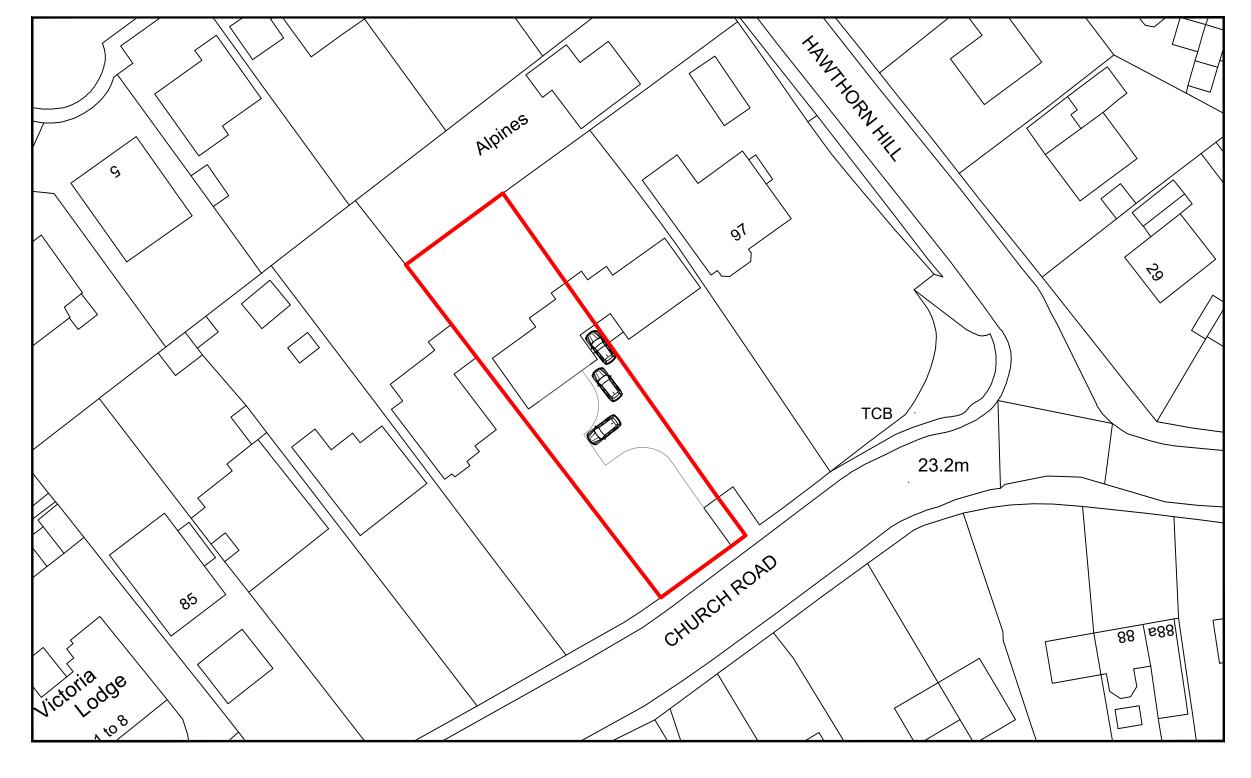

| DESCRIPTION: CHANGE | CHANGE OF USE TO YOUTH     | DRAWN BY:       | rf CH            | ECKED BY: mb | ADDRESS: | 93 CHURCH ROAD, WESTON SUPER |
|---------------------|----------------------------|-----------------|------------------|--------------|----------|------------------------------|
|                     | ACCOMMODATION              |                 | DATE: 16/11/2023 |              |          | MARE, BS22 9EA               |
| DRAWING TITLE:      | PROPOSED SITE PLAN         | DRAWING No.     | PA103            | REV. A       | CLIENT:  | POLARIS                      |
| SCALE:              | As shown, on A3 paper only | STATUS PLANNING |                  | PROJECT REF: | 10690    |                              |