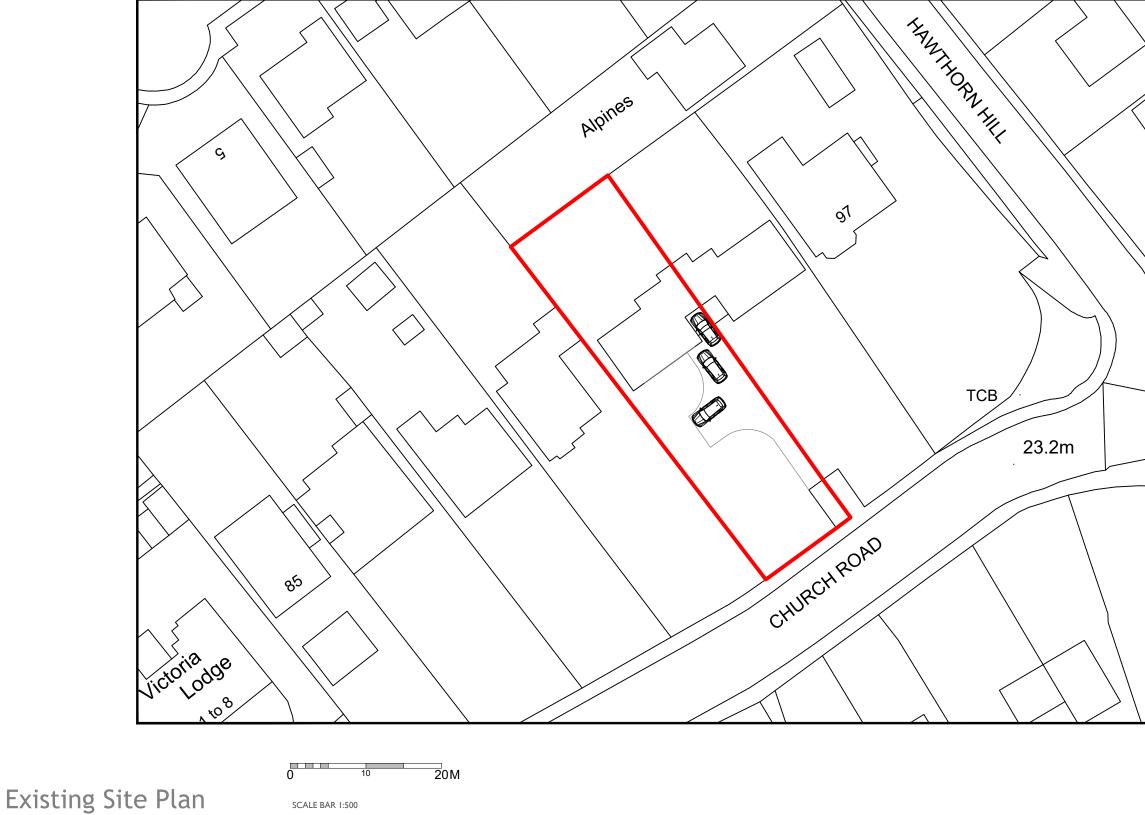

Scale 1:500

- Not to be scaled for construction purposes

- To be read in conjunction with all other project drawings

- The contractor is responsible for determination of all underground services.

- The contractor is responsible for checking all dimensions on site and is to report any discrepancy to the consultant prior to the commencement.

| DESCRIPTION:   | CHANGE OF USE TO YOUTH<br>ACCOMMODATION | DRAWN BY:        | rf   | CHECKED BY: mb |      | mb | ADDRESS:       | ADDRESS: 93 CHURCH ROAD, WESTON SUPER |
|----------------|-----------------------------------------|------------------|------|----------------|------|----|----------------|---------------------------------------|
|                |                                         | DATE: 16/11/2023 |      |                |      |    | MARE, BS22 9EA |                                       |
| DRAWING TITLE: | EXISTING SITE PLAN                      | DRAWING No.      | PA10 | )2             | REV. | А  | CLIENT:        | POLARIS                               |
| SCALE:         | As shown, on A3 paper only              | STATUS           | PLAN | NNING          |      |    | PROJECT REF:   | 10690                                 |