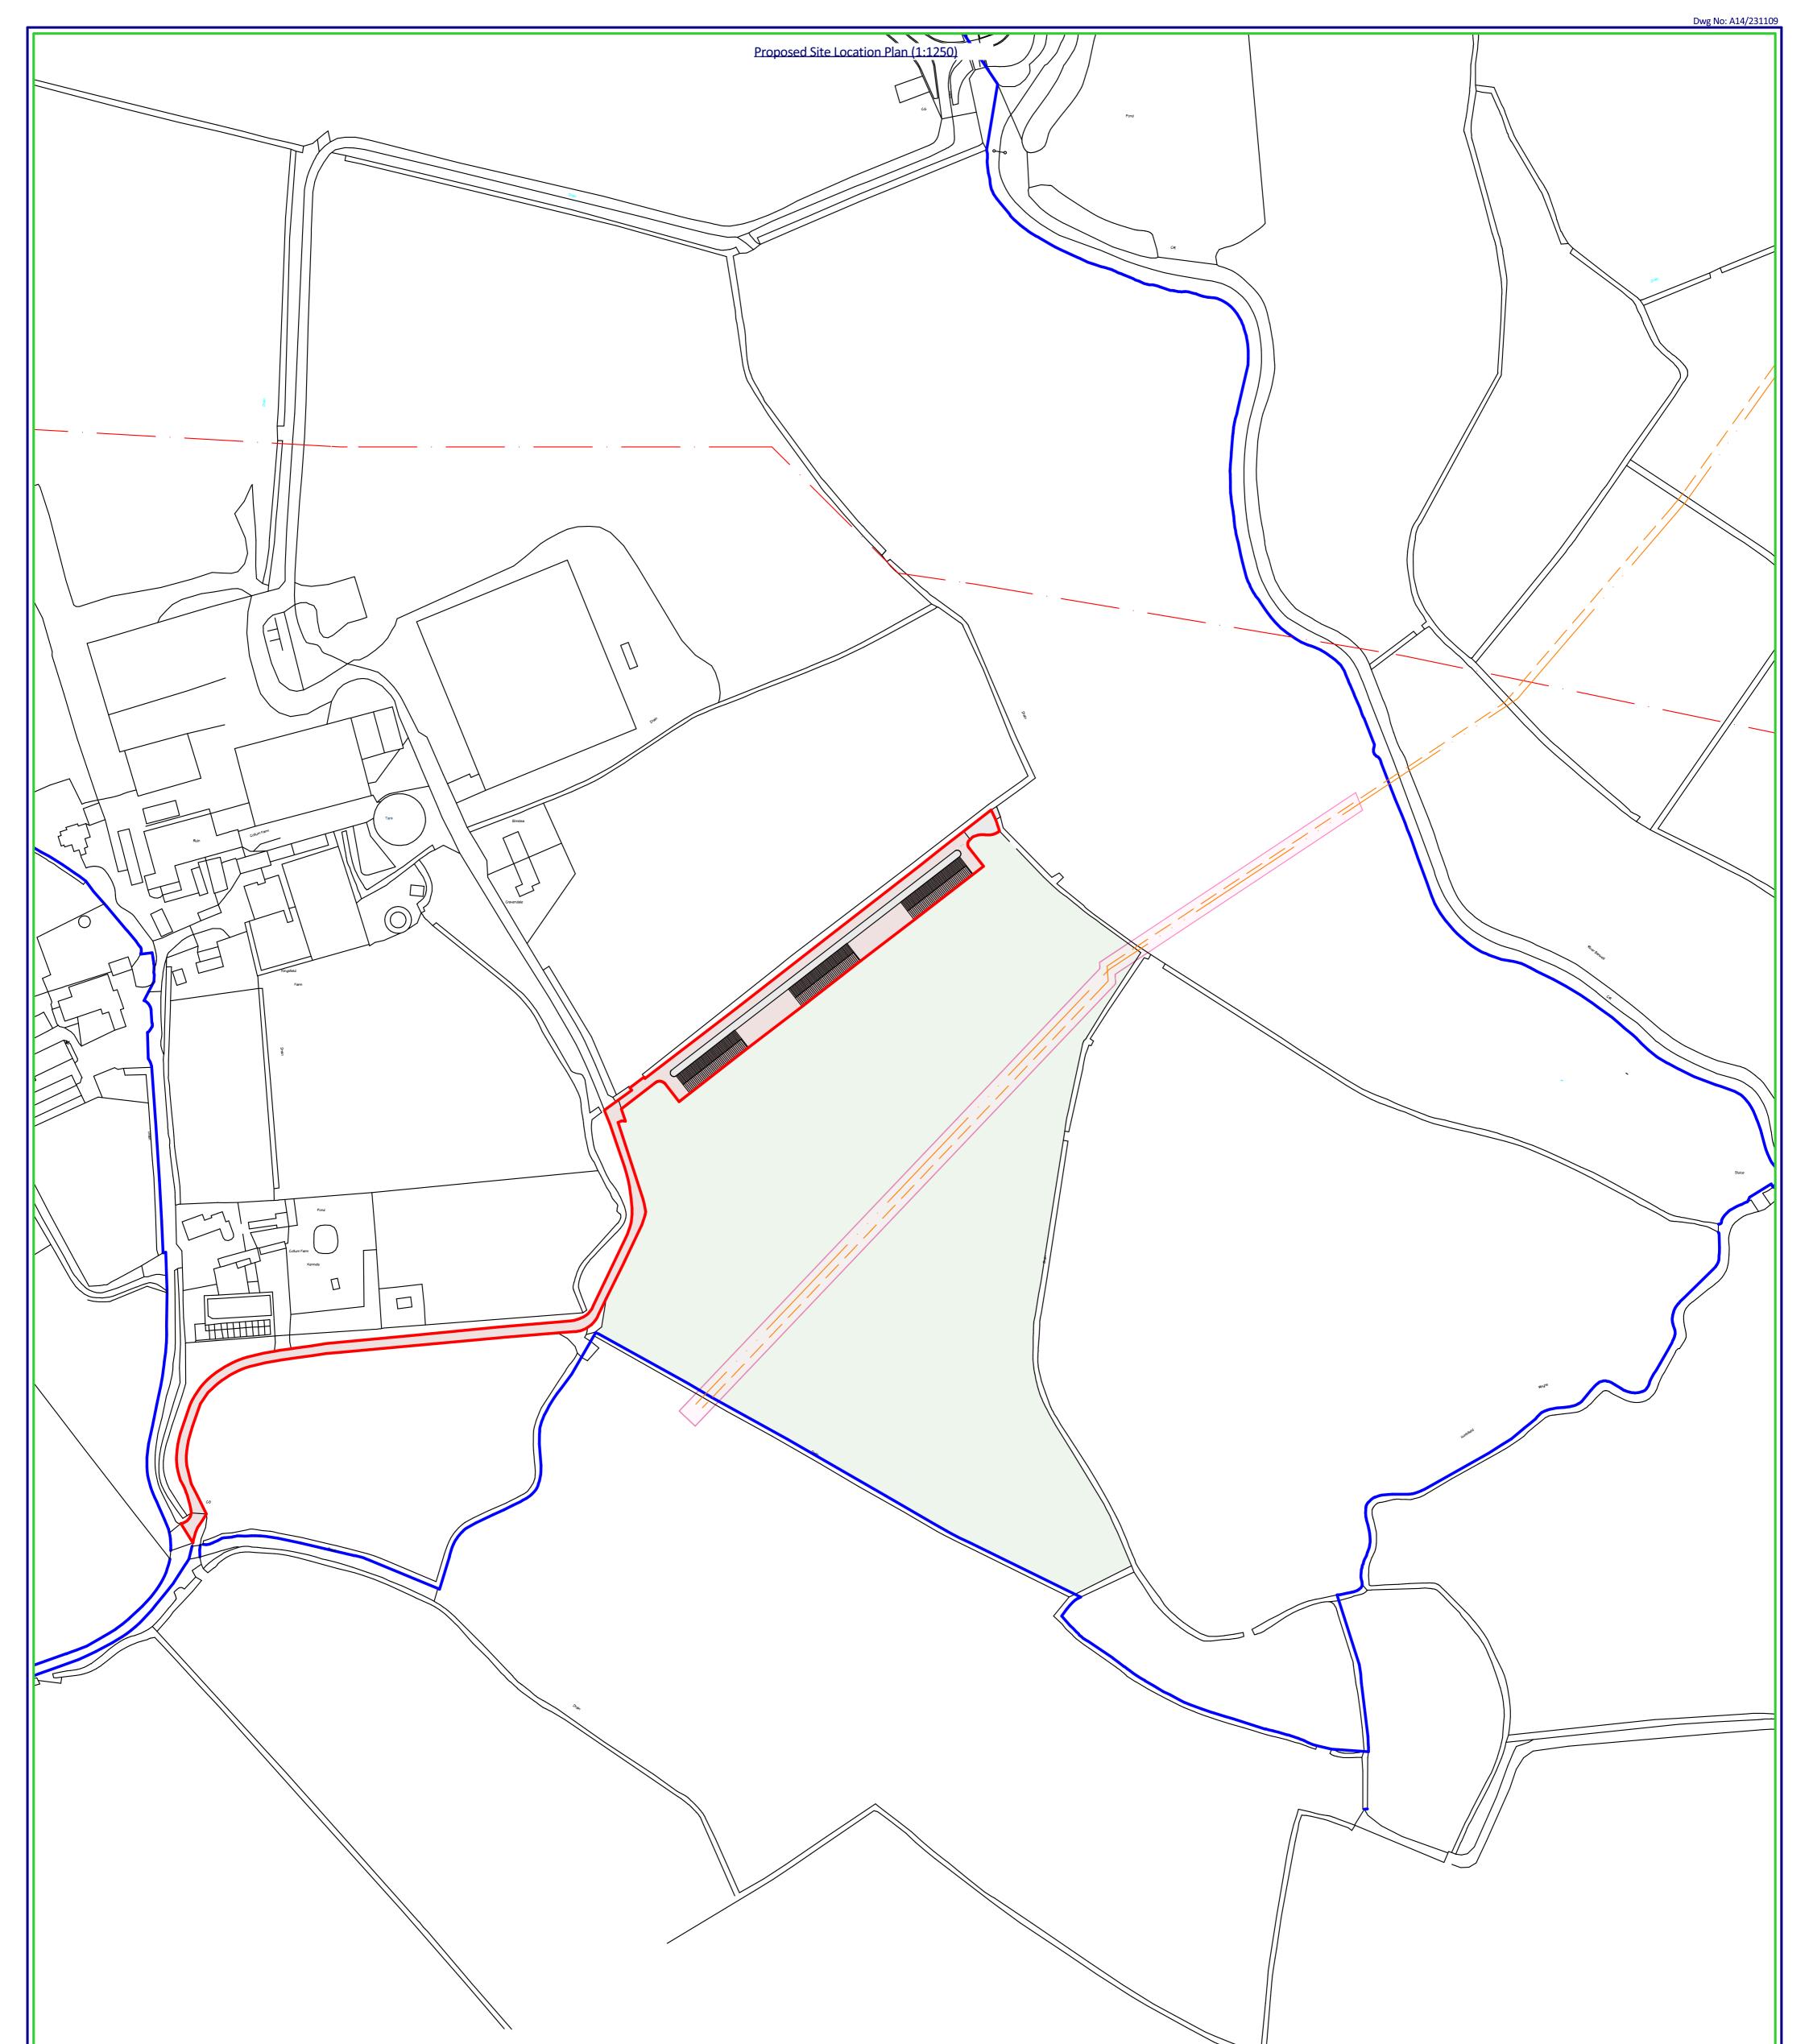

|     | Address:  | Collum Farm, Collum Lane, Kewstoke,<br>Somerset, BS22 9YX         |
|-----|-----------|-------------------------------------------------------------------|
|     | Location: | Collum Farm, Collum Lane, Kewstoke,<br>Somerset, BS22 9YX         |
|     | Purpose:  | Proposed Site Location Plan for Land &<br>Property Identification |
|     | Dwg. No.: | Dwg No: A14/231109                                                |
|     | Date:     | November 2023                                                     |
| 125 | Scale:    | 1:1250 (A3)                                                       |

Client: Mr Jon Bult

KEY

Site Areas: (Red Outline Only)

4,052.79m<sup>2</sup>

1.00 Acres

0.40 Hectares

No amendments or copies are to be produced without prior consent from the Design Team at Lyndon Brett Partnership.

All works are for and included within the boundaries of: Collum Farm, Collum Lane, Kewstoke, Somerset, BS22 9YX