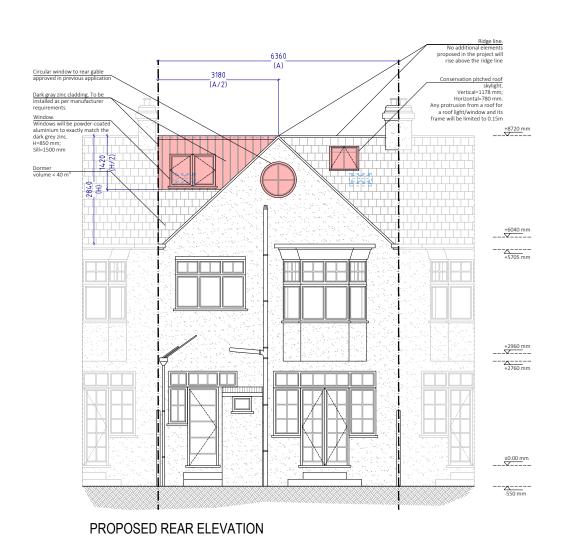

**EXISTING FRONT ELEVATION** 

PROPOSED FRONT ELEVATION

**EXISTING REAR ELEVATION** 

□ projection ARCHITECTS

8, 12 LANCASTER GROVE LONDON

TEL. 02078 134592 ARCHITECT@PROJECTIONARCHITECTS.COM WWW.PROJECTIONARCHITECTS.COM

## LOFT CONVERSION & INTERNAL **ALTERATIONS**

ADDRESS

53 Burbage Road London SE24 9HB

CLIENT

MR. & MRS. CROSBIE

Existing & Proposed Front & Rear Elevation

DATE PROJECT NUM: 26/10/2023 P-20.040-C DRAWING NUM: SCALE 1/100 (@ A3)