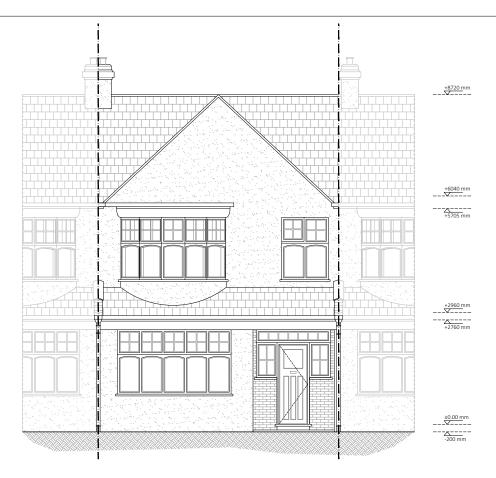

**EXISTING FRONT ELEVATION** 

PROPOSED FRONT ELEVATION

**EXISTING REAR ELEVATION** 

□ projection ARCHITECTS

8, 12 LANCASTER GROVE LONDON

TEL. 02078 134592 ARCHITECT@PROJECTIONARCHITECTS.COM WWW.PROJECTIONARCHITECTS.COM

## LOFT CONVERSION & INTERNAL **ALTERATIONS**

ADDRESS

53 Burbage Road London SE24 9HB

CLIENT

MR. & MRS. CROSBIE

Existing & Proposed Front & Rear Elevation

DATE PROJECT NUM: 26/10/2023 P-20.040-C DRAWING NUM: SCALE 1/100 (@ A3)