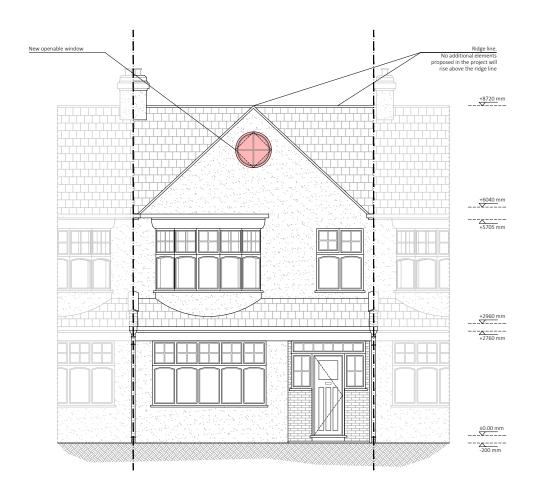

**EXISTING FRONT ELEVATION** 

PROPOSED FRONT ELEVATION

**EXISTING REAR ELEVATION** 

□ projection ARCHITECTS

8, 12 LANCASTER GROVE LONDON

TEL. 02078 134592 ARCHITECT@PROJECTIONARCHITECTS.COM WWW.PROJECTIONARCHITECTS.COM

## LOFT CONVERSION & INTERNAL **ALTERATIONS**

ADDRESS

53 Burbage Road London SE24 9HB

CLIENT

MR. & MRS. CROSBIE

Existing & Proposed Front & Rear Elevation

DATE PROJECT NUM: 26/10/2023 P-20.040-C DRAWING NUM: SCALE 1/100 (@ A3)