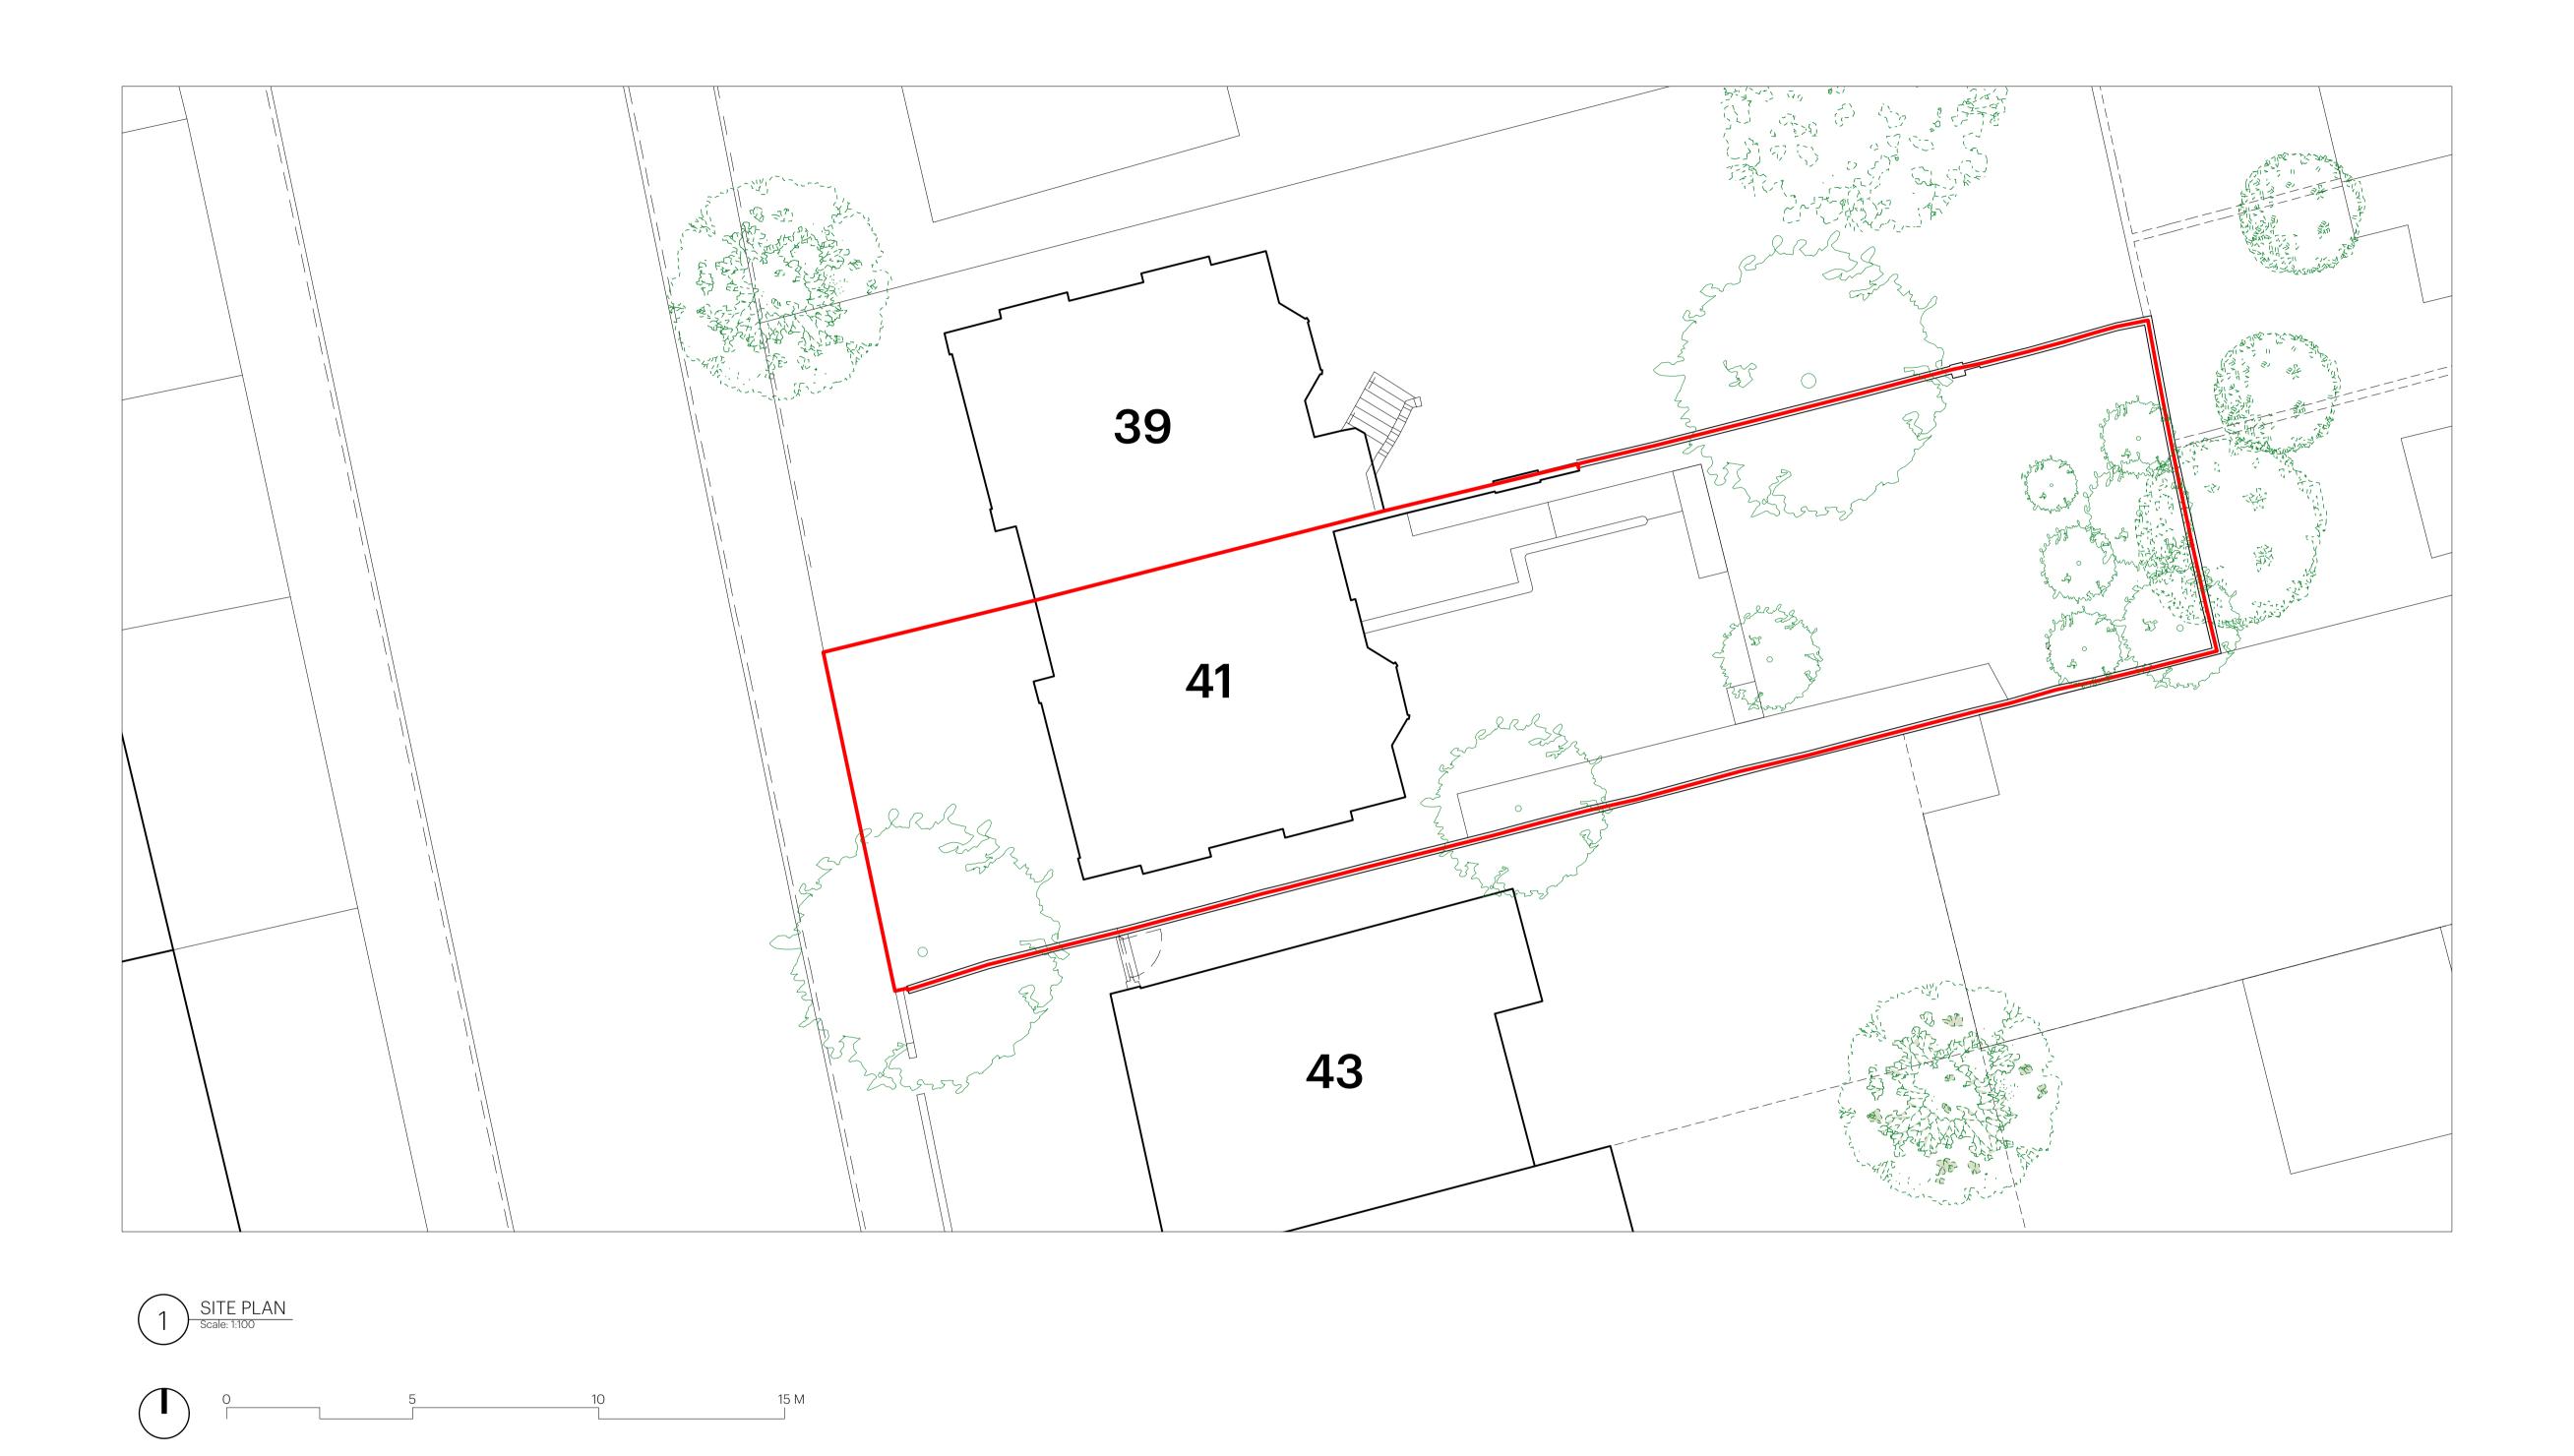

REVISIONS: DATE: REV#: AI#: NOTES:

SHEET 5 OF 70

| KnoxBhavan   |    |                               | 0207 635 9911<br>mail@knoxbhavan.com<br>www.knoxbhavan.com |           | DRAWING NUMBER: | 1100 | REV.   |
|--------------|----|-------------------------------|------------------------------------------------------------|-----------|-----------------|------|--------|
|              |    |                               | 0207 625 0011                                              |           |                 |      |        |
| SCALE @ A3   |    | ABBREOO.                      | SEIDDAQ                                                    | 41LHW     |                 | PLA  | ANNING |
| SCALE @ A1   |    | PROJECT 41 LYNDHU<br>ADDRESS: | RST WAY, LONDON,<br>SE15 5AQ                               | JOB CODE: | DRAWING STATUS: |      |        |
| APPROVED BY: | SK | NOVEMBER 2023                 |                                                            |           | 1               | SIT  | E_PLAN |
| DRAWN BY:    | BH | DATE:                         | SHEET TITLE:                                               |           |                 |      |        |