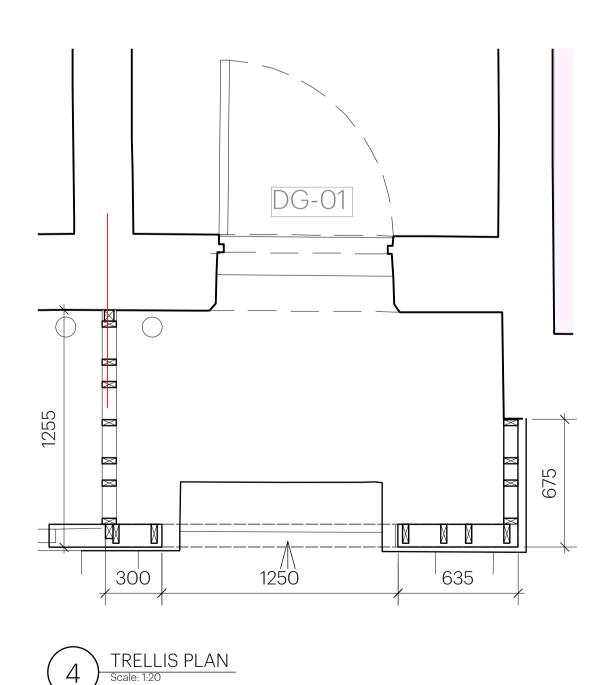

39-41 Lyndhurst Way, 2023 Existing Trellis

6 EXISTING TRELLIS Scale: 1:20

PROPOSED TRELLIS Scale: 1:20

4