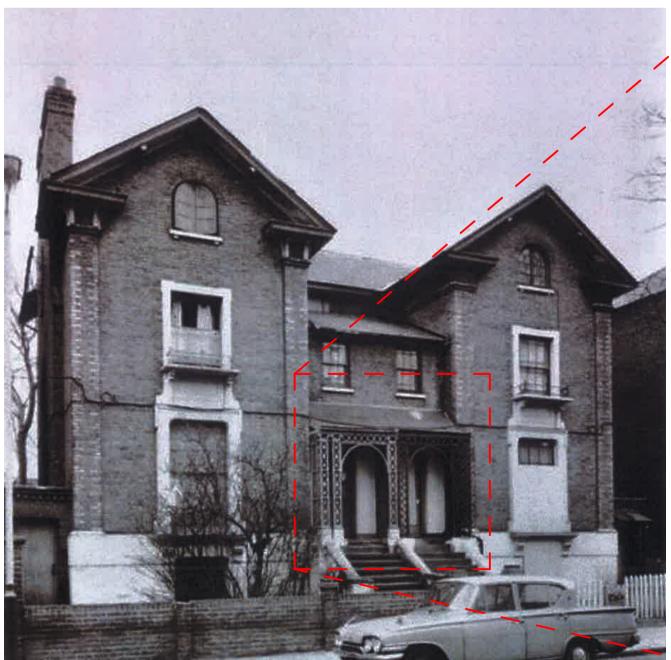

## 39-41 Lyndhurst Way, 1968 (London Metropolitan Archives)

DATE: REV#: AI#: NOTES:

**REVISIONS:** 

Do not scale this drawing.
All dimensions are in millimetres unless noted otherwise.
All dimensions should be checked on site before proceeding with the work.
KnoxBhavan Architects LLP shall be notified in writing of any discrepancies.
All proprietary products to be installed in accordance with the manufacturer's instructions.
Detail drawings show layouts and design intent and should be read in accordance with Architectural General Arrangement drawings. Architectural