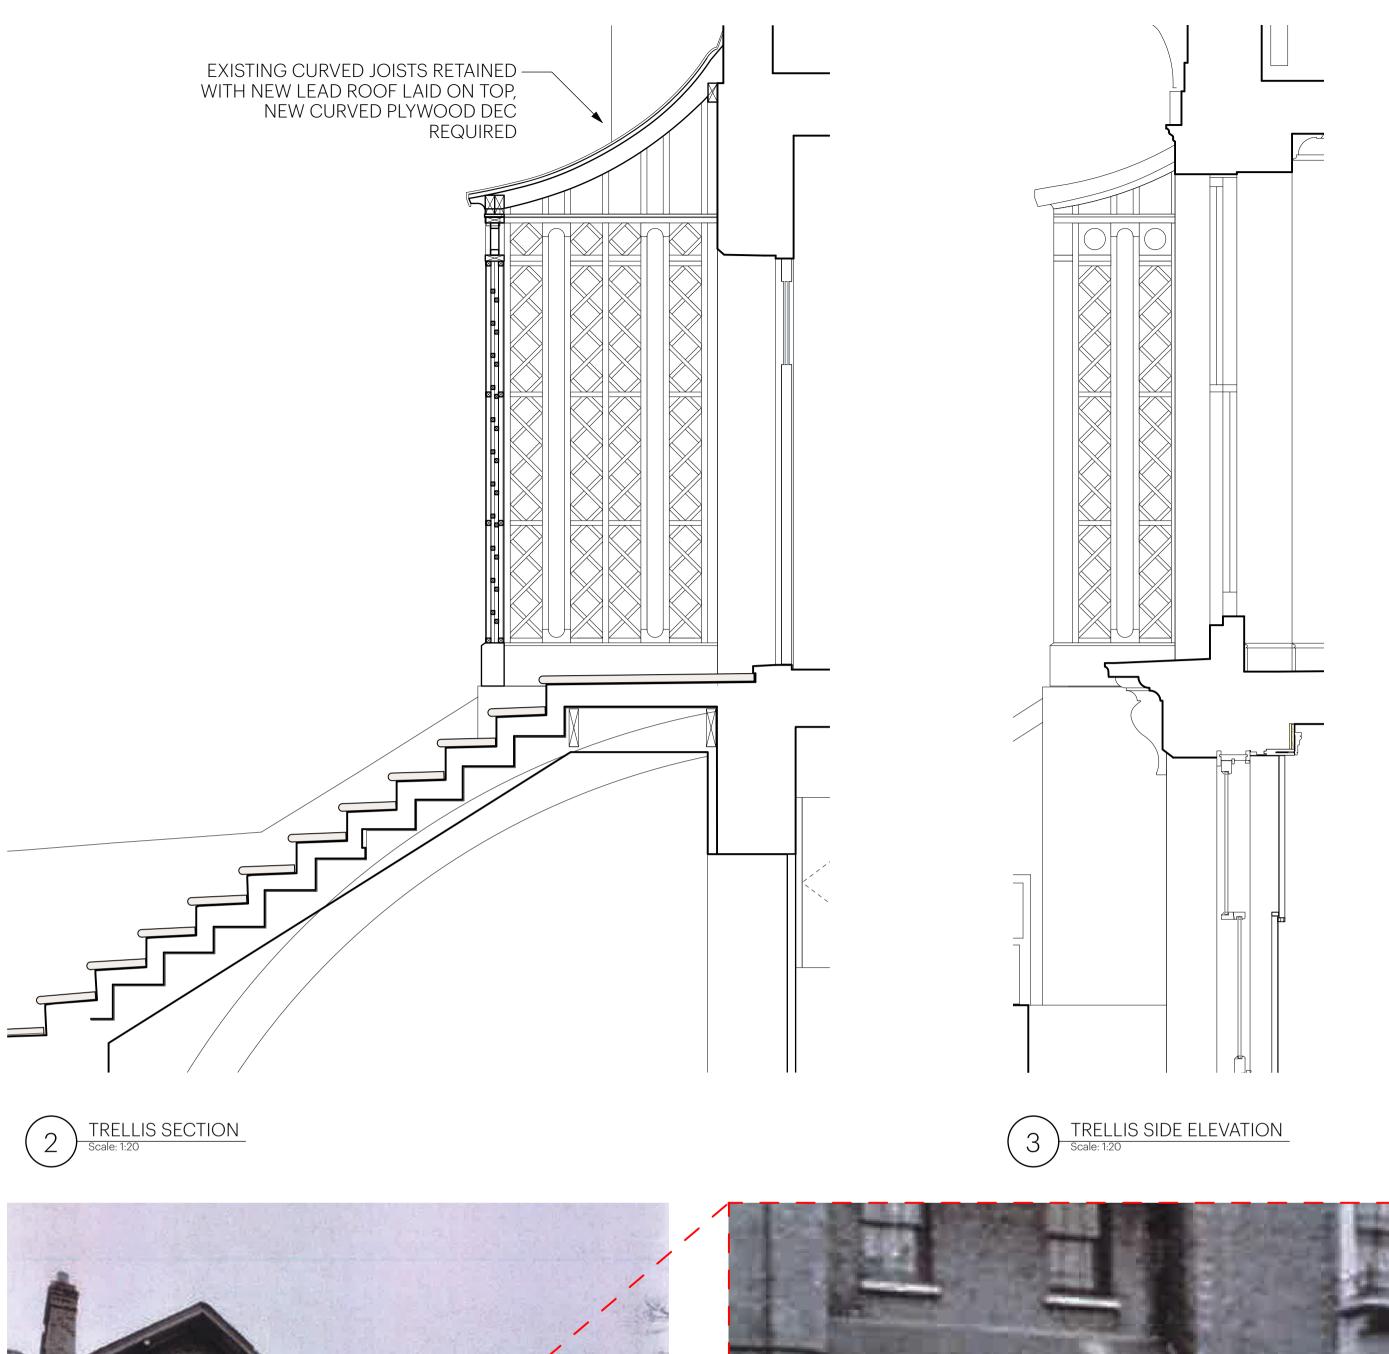

39-41 Lyndhurst Way, 2023 Existing Trellis

6 EXISTING TRELLIS Scale: 1:20

PROPOSED TRELLIS Scale: 1:20

4