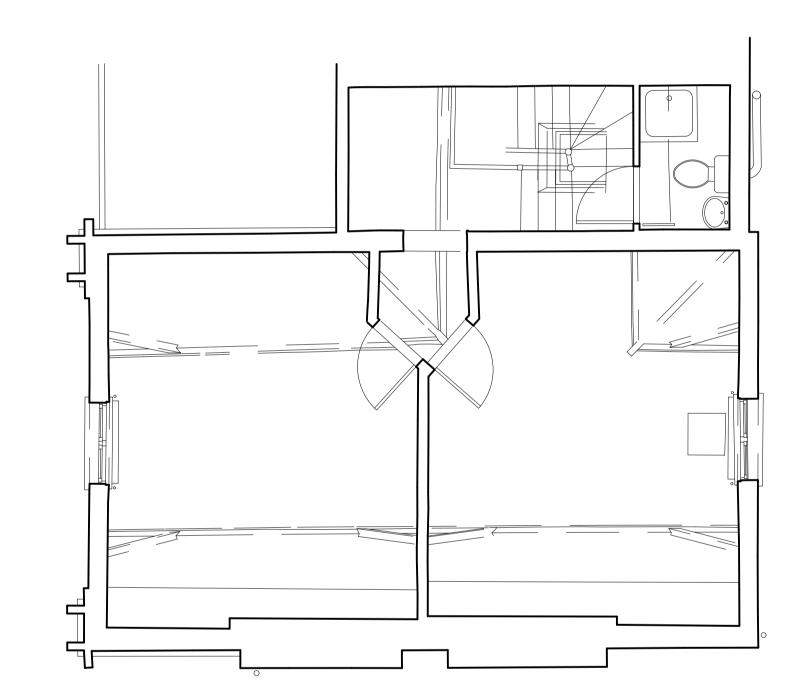

(1) 0 2 5 N

7 0 2 5 M

| NOTES:                                                                                                                                                                                                                                                                                     |                                                                                                                       | REVISIONS:              | DRAWN BY:               | BH DATE:                                     | SHEET TITLE:                                               |                 |               |
|--------------------------------------------------------------------------------------------------------------------------------------------------------------------------------------------------------------------------------------------------------------------------------------------|-----------------------------------------------------------------------------------------------------------------------|-------------------------|-------------------------|----------------------------------------------|------------------------------------------------------------|-----------------|---------------|
| <ol> <li>Do not scale this drawing.</li> <li>All dimensions are in millimetres unless noted otherwise.</li> <li>All dimensions should be checked on site before proceeding with the work.</li> <li>KnoxBhavan Architects LLP shall be notified in writing of any discrepancies.</li> </ol> | , , ,                                                                                                                 | DATE: REV#: AI#: NOTES: | APPROVED BY: SCALE @ A1 | SK NOVEMBER 2023  PROJECT 41 LYNDHU ADDRESS: | JRST WAY, LONDON, JOB CODE:                                | DRAWING STATUS: | EX_FF_SF_PLAN |
|                                                                                                                                                                                                                                                                                            | 10. Full fabrication drawings to be provided by sub-contractor for approval of all elements, details, and interfaces. |                         | SCALE @ A3              | ADDRESS.                                     | SE15 5AQ 41LHW                                             |                 | PLANNING      |
| <ol> <li>Detail drawings show layouts and design intent and should be read in<br/>accordance with Architectural General Arrangement drawings, Architectural<br/>Outline/NBS Specification, and any Schedules.</li> </ol>                                                                   | 11. All Setting out to Architect's details                                                                            | SHEET 8 OF 70           | Kno                     | xBhavan                                      | 0207 635 9911<br>mail@knoxbhavan.com<br>www.knoxbhavan.com | DRAWING NUMBER: | 1103 REV.     |