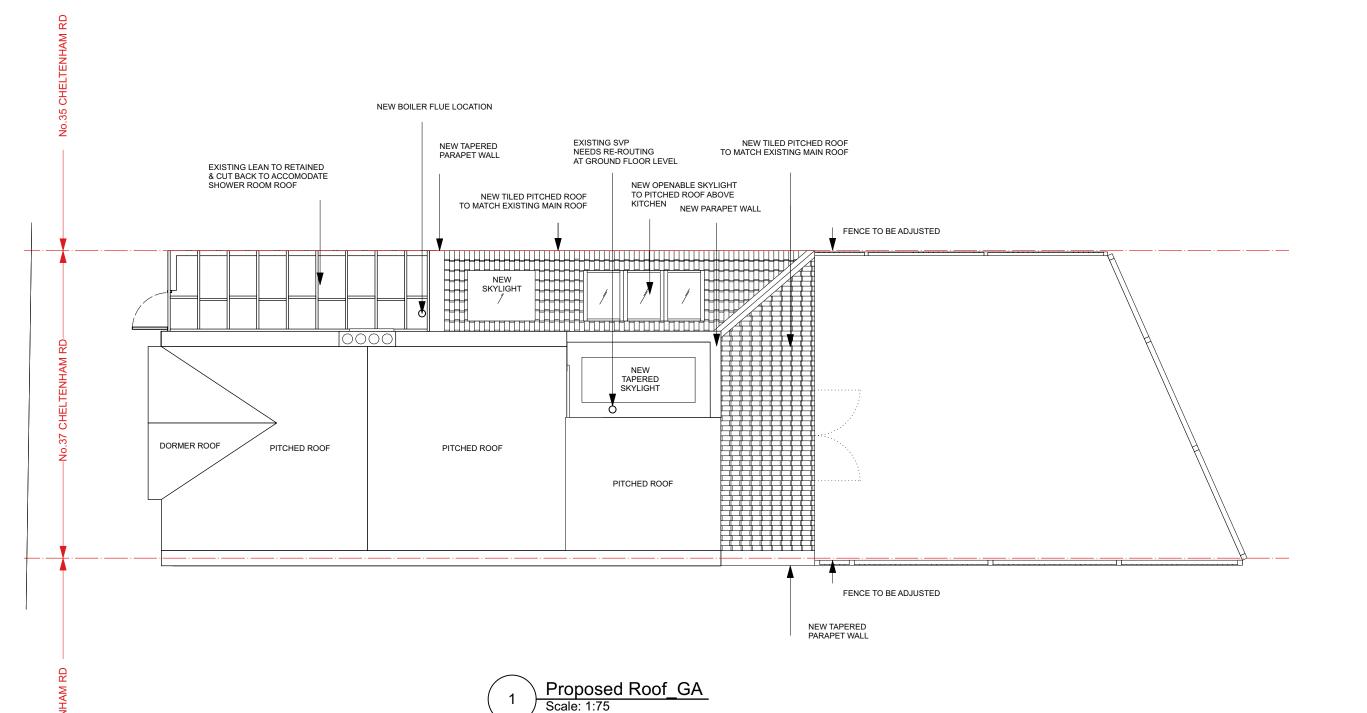

To be read in conjunction with all relevant specifications, schedules and drawings.

Project 37 Cheltenham Rd

**Drawing Title** Propsoed Roof\_GA Plan

| Date       | Status       |
|------------|--------------|
| 06/11/2023 | Client Info  |
| Scale      | <b>Drawn</b> |
| 1:75 at A3 | RR           |