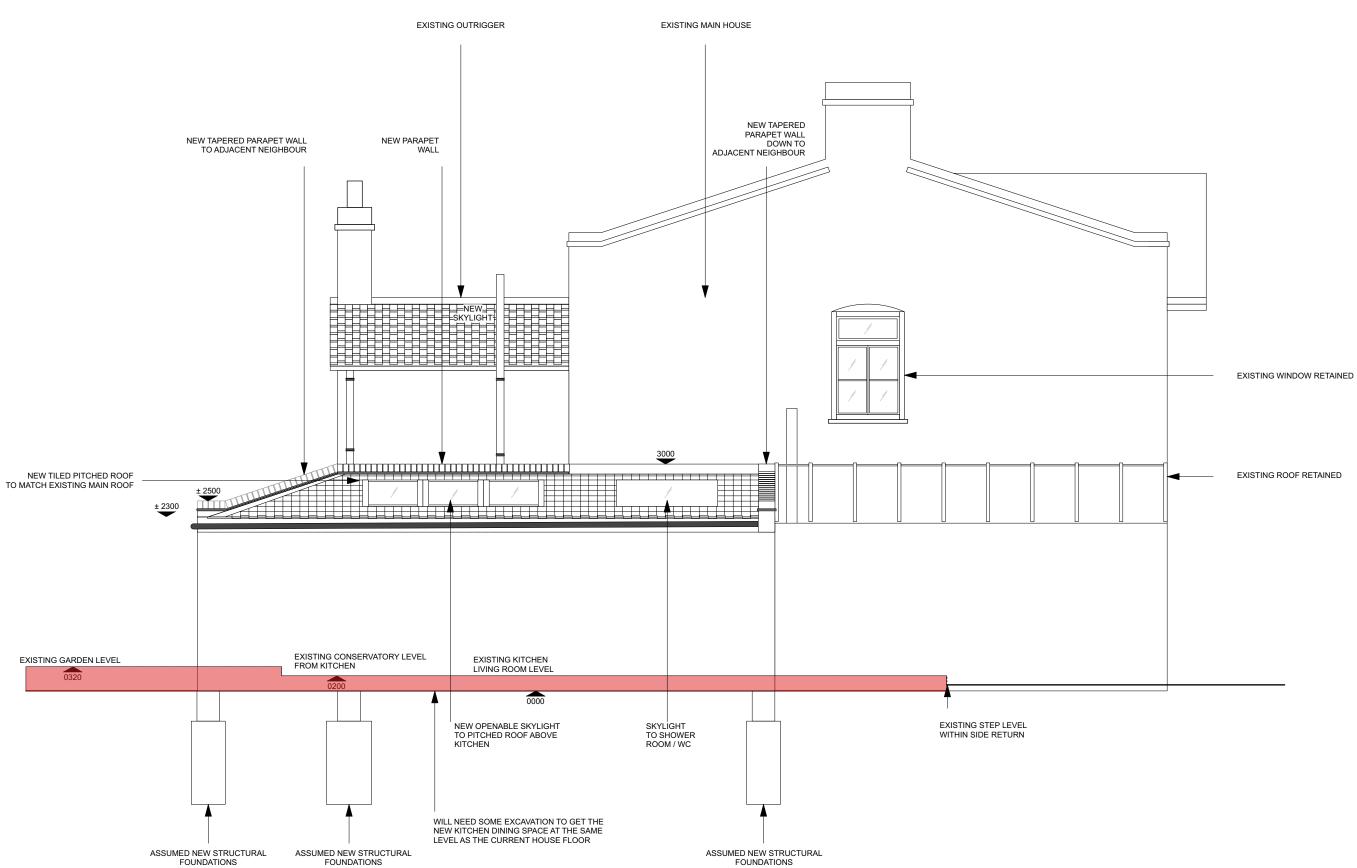

0

B 02.11.23 Design of GF roof extensions design adjusted to slope down to neighbours boundary

A 12.09.23 Reduced extension height to 3M in line with PD allowance

Revision Date Description

© Rich Ryan Studio

Project 37 Cheltenham Rd

**Drawing Title** Proposed Side Elevation

06/11/2023 Client Info

1:50 at A3 RR Project number

0032

Revision 2002B

Checked