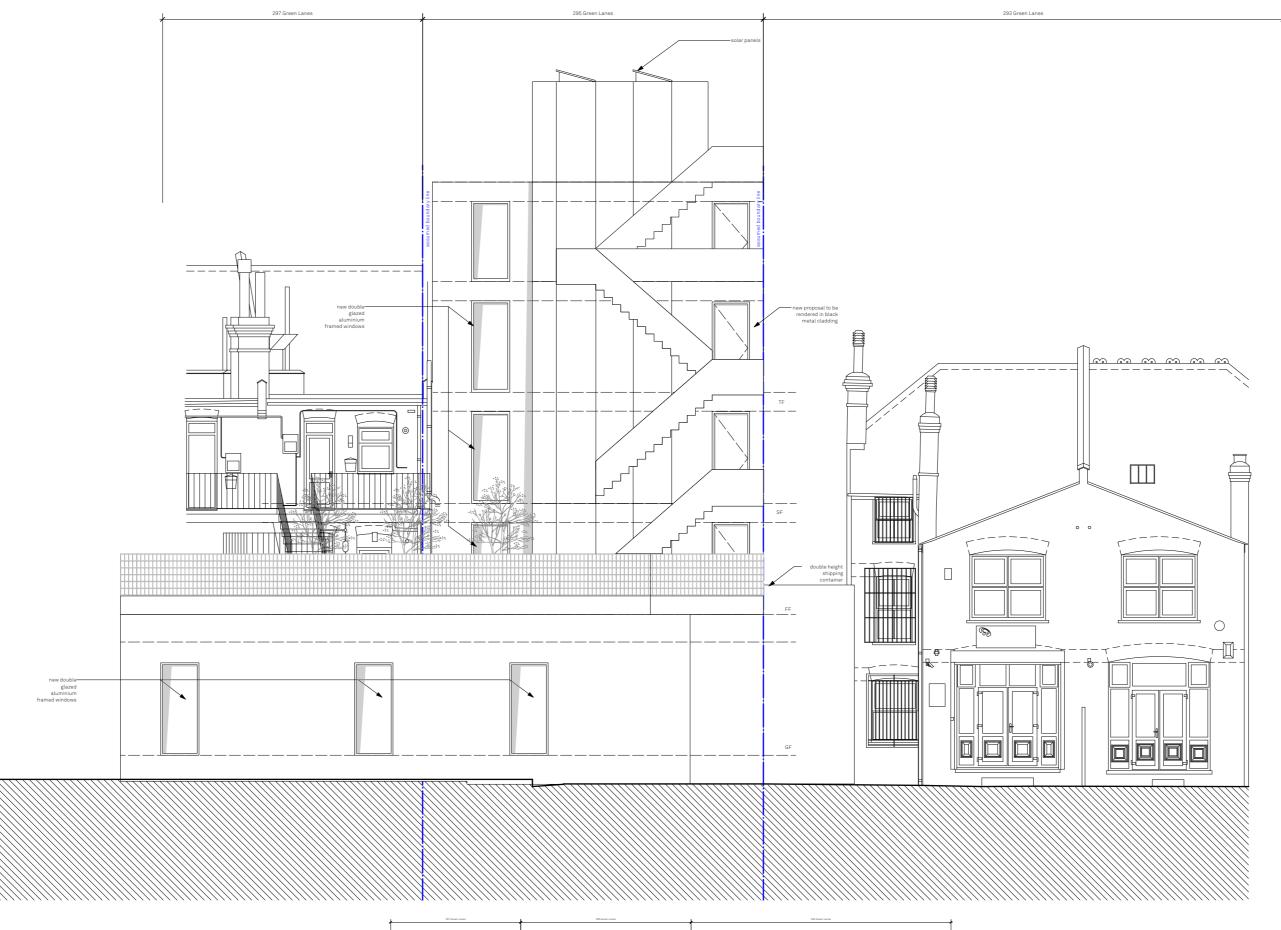

Proposed Rear Elevation Scale 1:100

Proposed Rear Elevation showing neighbours boundary wall to rear Scale 1:200

PLANNING DRAWINGS ONLY
NOT FOR CONSTRUCTION.
CONTRACTOR RESPONSIBLE FOR
ALL SITE DIMENSIONS AND COORDINATION

## Proposed Rear Elevation

Paul Archer Design Ltd

| SJ              |
|-----------------|
| 00@A2           |
| nation<br>NNING |
|                 |

| Issue | Notes                | Date       |
|-------|----------------------|------------|
| В     | Issued for comments  | 02/09/2022 |
| С     | Planning Application | 14/09/2022 |
| D     | issued for comments  | 01/06/2023 |
|       |                      |            |