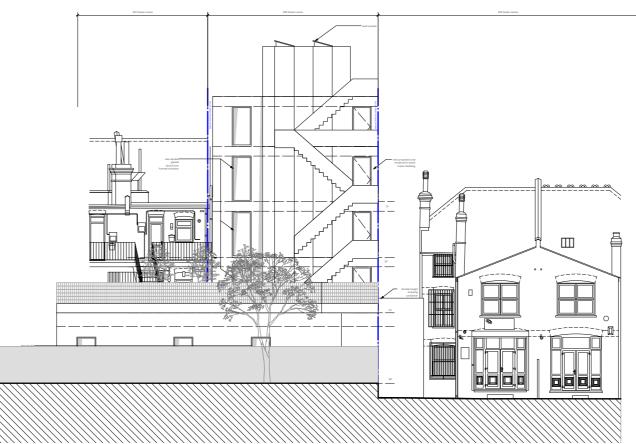

Proposed Rear Elevation Scale 1:100

Proposed Rear Elevation showing neighbours boundary wall to rear Scale 1:200

PLANNING DRAWINGS ONLY
NOT FOR CONSTRUCTION.
CONTRACTOR RESPONSIBLE FOR
ALL SITE DIMENSIONS AND COORDINATION

## Proposed Rear Elevation

Paul Archer Design Ltd

| SJ              |
|-----------------|
| 00@A2           |
| nation<br>NNING |
|                 |

| Issue | Notes                | Date       |
|-------|----------------------|------------|
| В     | Issued for comments  | 02/09/2022 |
| С     | Planning Application | 14/09/2022 |
| D     | issued for comments  | 01/06/2023 |
|       |                      |            |