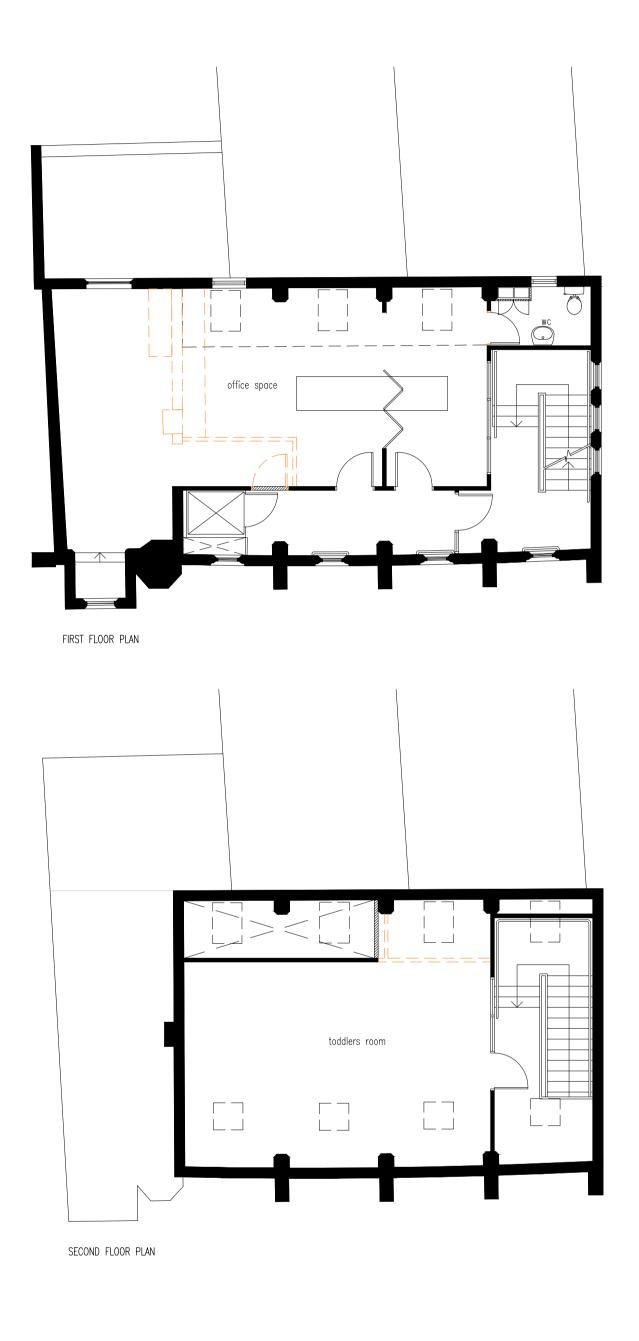

existing structure

proposed structure [brick-externally]

proposed structure [timber cladding-externally]

-- to be demolished

do not scale from this drawing
use dimensions only, all discrepancies to
be reported to the architect