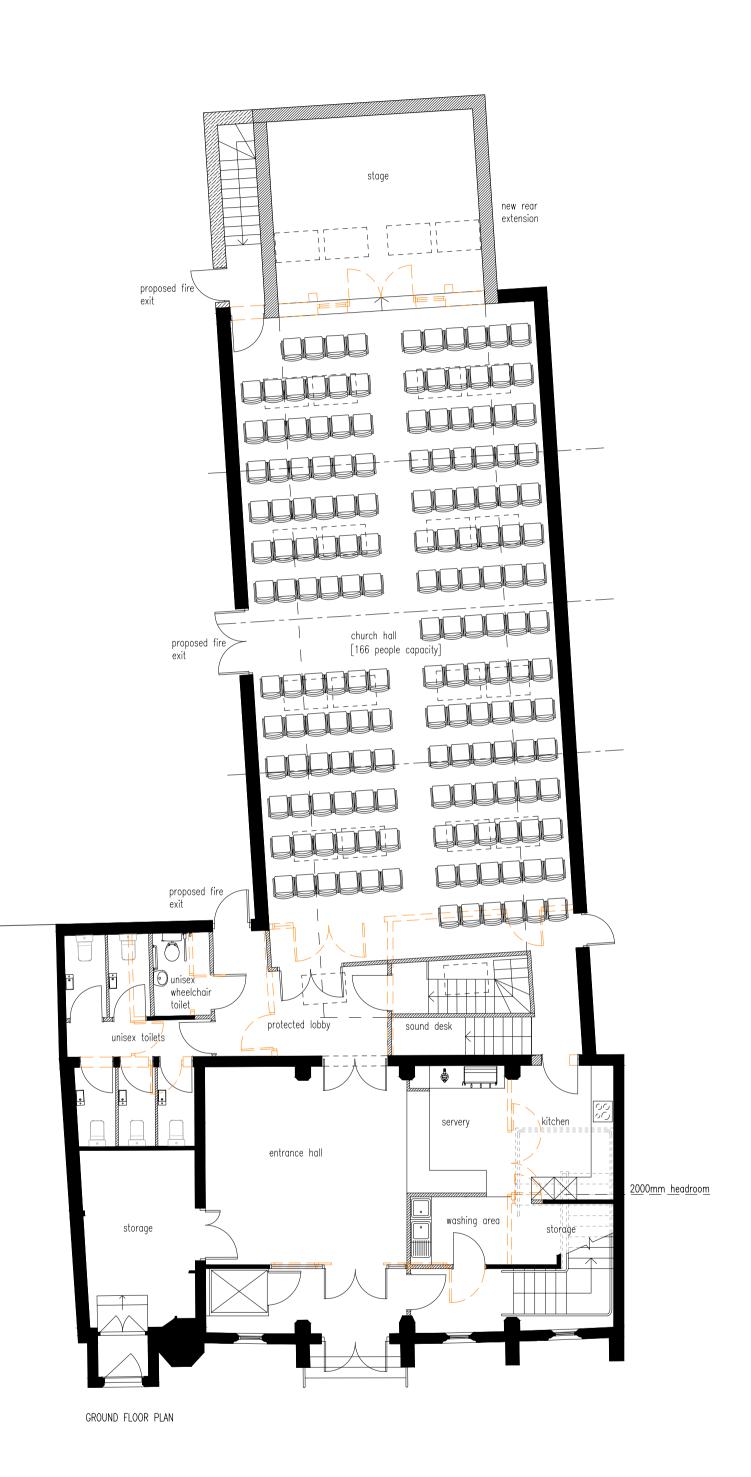

existing structure

proposed structure [brick-externally]

proposed structure [timber cladding-externally]

-- to be demolished

do not scale from this drawing
use dimensions only, all discrepancies to
be reported to the architect