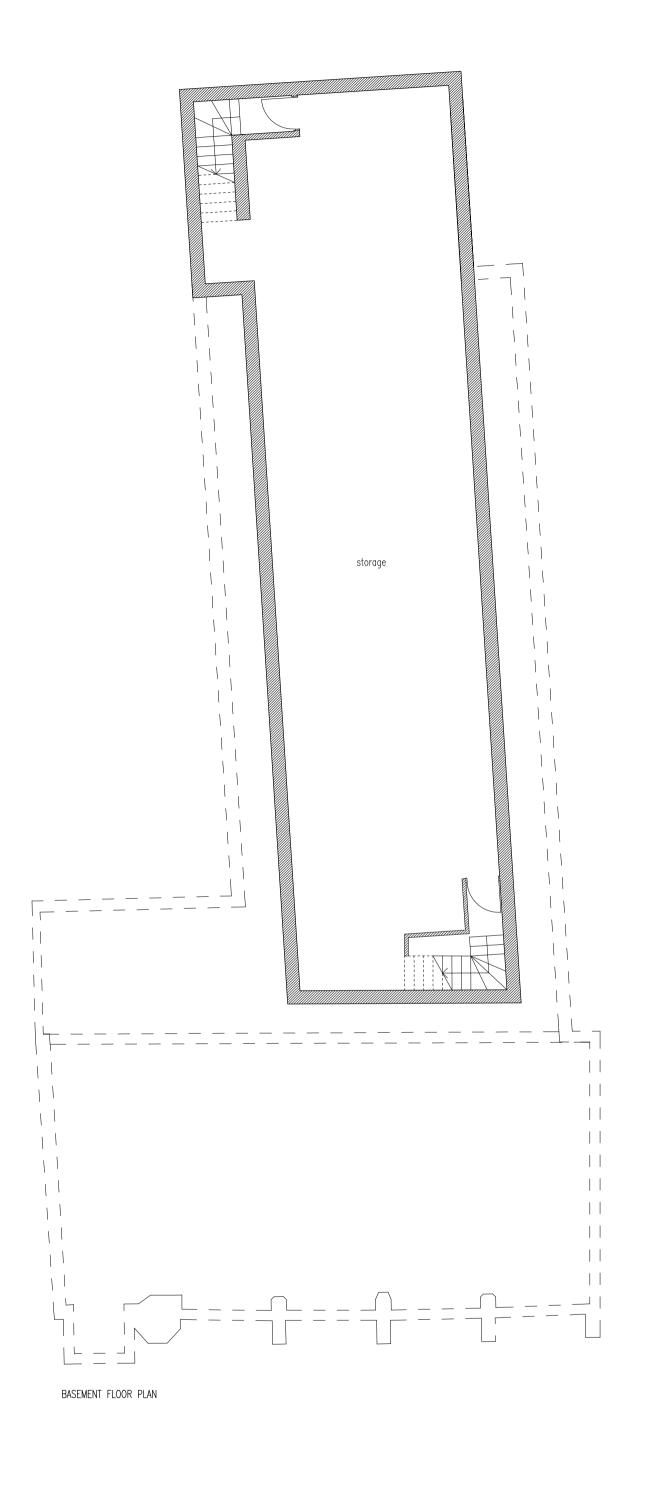

existing structure

proposed structure [brick-externally]

proposed structure [timber cladding-externally]

-- to be demolished

do not scale from this drawing
use dimensions only, all discrepancies to
be reported to the architect