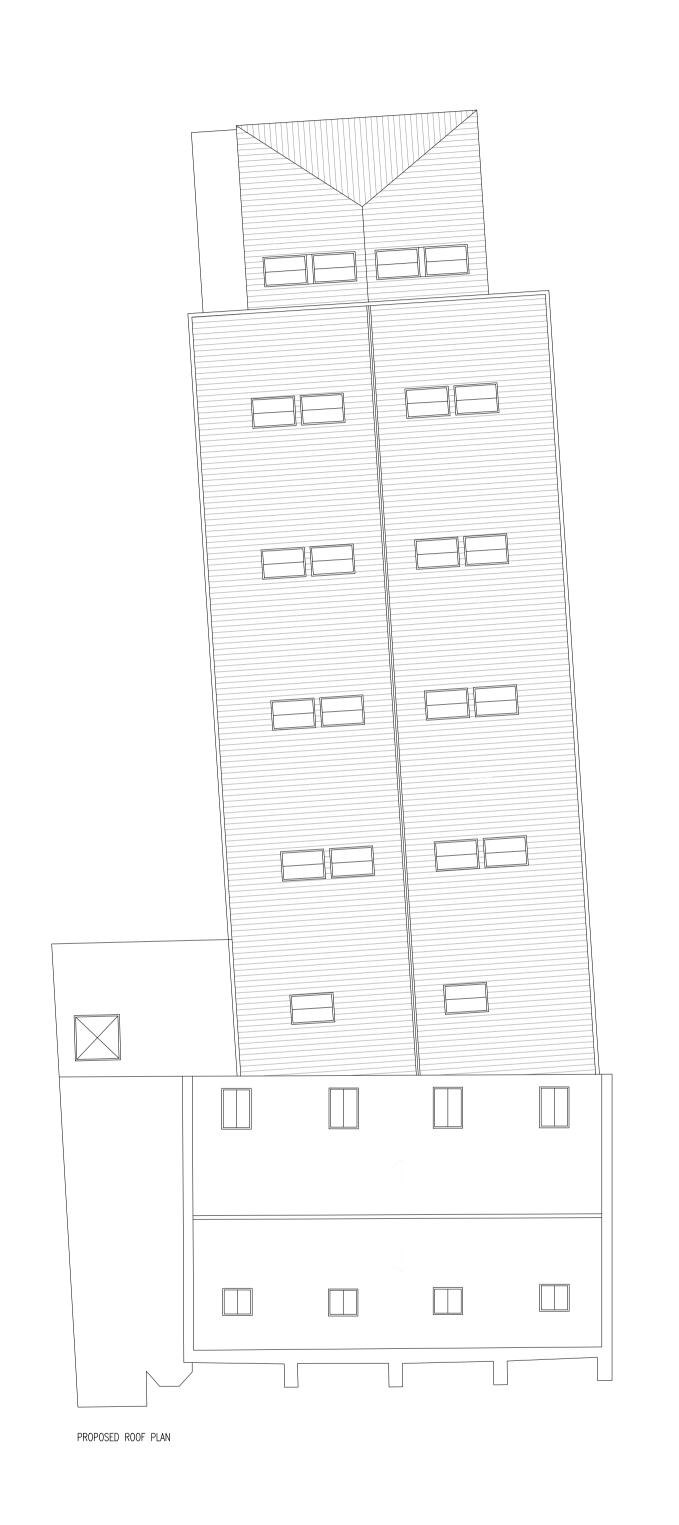

existing structure

proposed structure [brick-externally]

proposed structure [timber cladding-externally]

-- to be demolished

do not scale from this drawing
use dimensions only, all discrepancies to
be reported to the architect