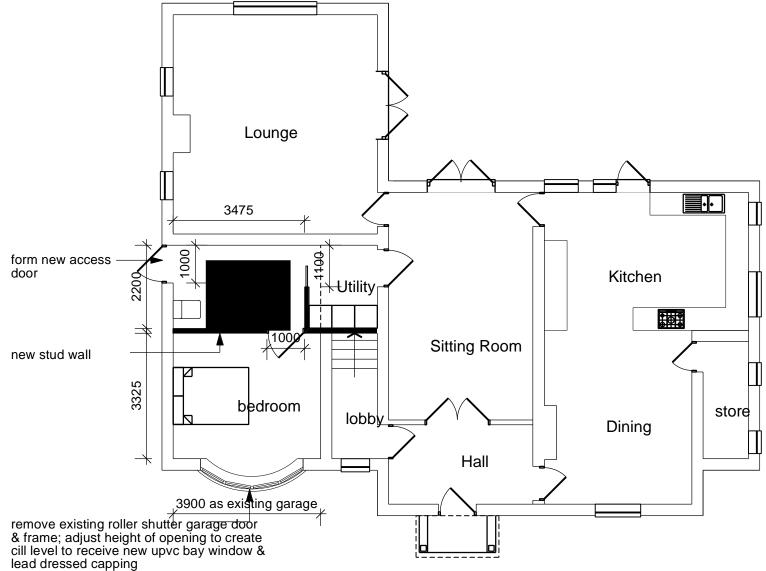

ground floor layout plan - proposed

A Revision 08/11/23 project title amended at Planner's request; side elevation west added; drg. scale amended to 1:100

scale 1:100

PROJEC

Change of Use of Part Paddock, Conversion/Alteration of Existing Garage including Bay Window, New Detached Garage with First Floor Storage to Home Farm Cottage, Stanford on Soar, Loughborough LE12 5QN

Layout Plan & Elevation - proposed

DATE: July 2023 SCALE:1:100 @

SCALE:1:100 @ A2 DWG.NO. EM-23-04A