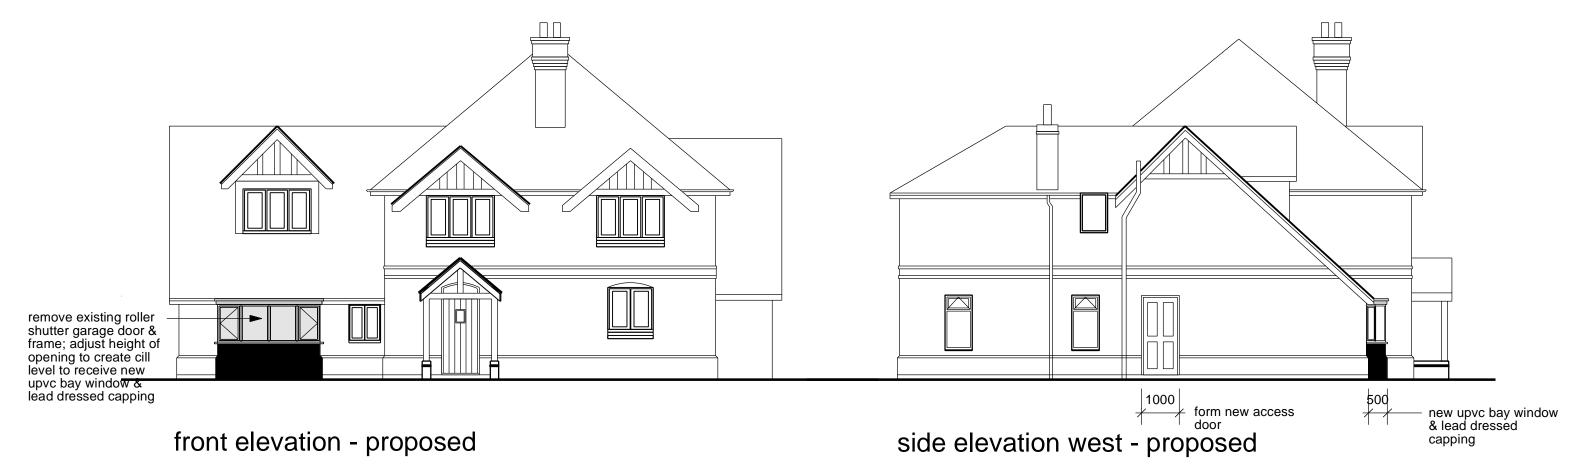

ground floor layout plan - proposed

A Revision 08/11/23 project title amended at Planner's request; side elevation west added; drg. scale amended to 1:100

scale 1:100

PROJEC

Change of Use of Part Paddock, Conversion/Alteration of Existing Garage including Bay Window, New Detached Garage with First Floor Storage to Home Farm Cottage, Stanford on Soar, Loughborough LE12 5QN

Layout Plan & Elevation - proposed

DATE: July 2023 SCALE:1:100 @

SCALE:1:100 @ A2 DWG.NO. EM-23-04A