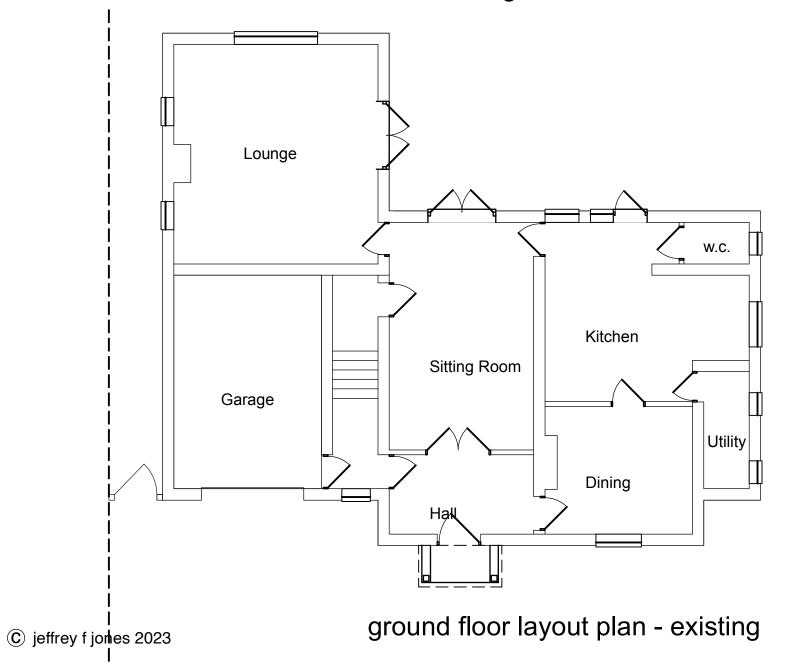

PROJECT

Change of Use of Part Paddock, Conversion/Alteration of Existing Garage including Bay Window, New Detached Garage with First Floor Storage to Home Farm Cottage, Stanford on Soar, Loughborough LE12 5QN DRAWING:

Layout Plans & Elevations - existing

DATE: June 2023 SCALE: 1:100 @ A3 DWG.NO. EM-23-03A