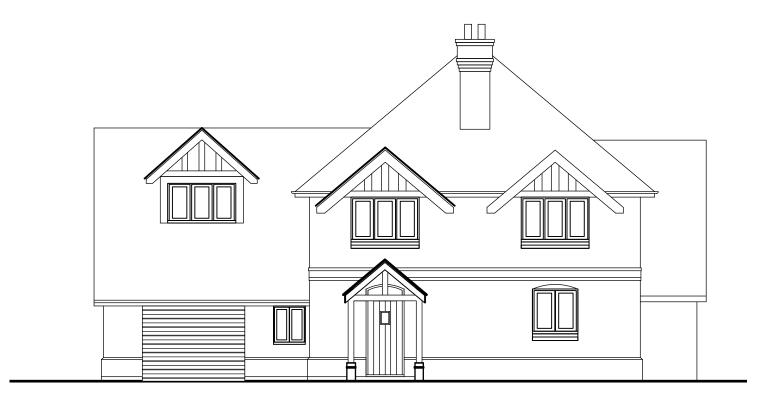

## front elevation south - existing





## side elevation west - existing



scale 1:100

A Revision 08/11/23 project title amended at Planner's request; side elevation west added

## planning application JEFFREY F JONES MCIAT ACIOB CHARTERED ARCHITECTURAL TECHNOLOGIST

12, BLEY AVENUE, EAST LEAKE, LOUGHBOROUGH, LEICS. LE12 6NX TELEPHONE : 01509 820709 MOBILE: O7909 511309 e mail: jeffreyjones613@gmail.com

PROJECT

Change of Use of Part Paddock, Conversion/Alteration of Existing Garage including Bay Window, New Detached Garage with First Floor Storage to Home Farm Cottage, Stanford on Soar, Loughborough LE12 5QN DRAWING:

Layout Plans & Elevations - existing

DATE: June 2023 SCALE: 1:100 @ A3 DWG.NO. EM-23-03A