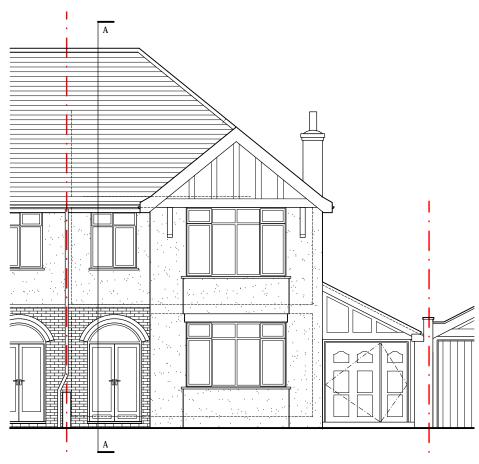

NB. Any dims provided in brackets are indicative only - setting out is likely to be determined by other criteria.

NOT FOR CONSTRUCTION

Revision Rev Date

Azmat Muhammed & Sajida Ali

Project: 29 Hillburn Road, BS5 7PN

Double storey side and Single storey rear extensions

Drawing: Front, Rear & Side Elevations & Section A-A PROPOSED

1 Grosvenor Road, Bristol, BS2 8XD

| Drawing Number 2211_29HR_10 | Revision: |        |
|-----------------------------|-----------|--------|
| Scale:                      | Date:     | Drawn: |
| 1.100 @ 42                  | 06 2022   | CC     |