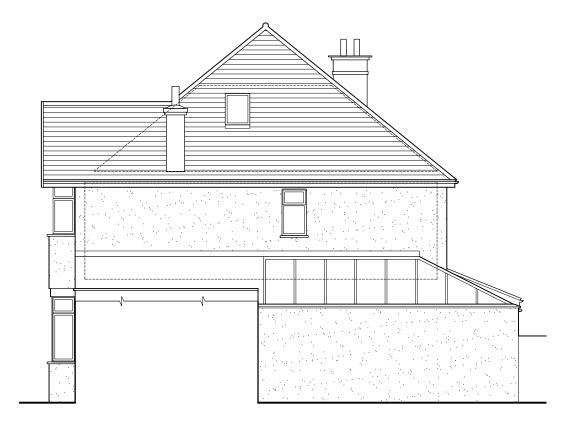

# Side Elevation

| Г., |    | ا ـ ـ |     | 4:    |  |
|-----|----|-------|-----|-------|--|
|     | OH | ιe    | eva | ition |  |

Rev Date Revision

Azmat Muhammed & Sajida Ali

Project: 29 Hillburn Road, BS5 7PN Double storey side and Single storey rear extensions

Drawing: Front, Rear & Side Elevations & Section A-A EXISTING

1 Grosvenor Road, Bristol, BS2 8XD

| Drawing Number:<br>2211_29HR_X002 |         | Revision: |
|-----------------------------------|---------|-----------|
| Scale:                            | Date:   | Drawn:    |
| 1:100 @A3                         | 06.2022 | CS        |

Section A-A

This drawing is copyright and must not be reproduced in any form without written consent of Enhance Architecture Ltd

This drawing is for planning purposes only. Any dimensions used must therefore be verified on site and contractors / sub-contractors who follow them do so at their own risk.

NB. Any dims provided in brackets are indicative only - setting out is likely to be determined by other criteria.

Scale 1:100