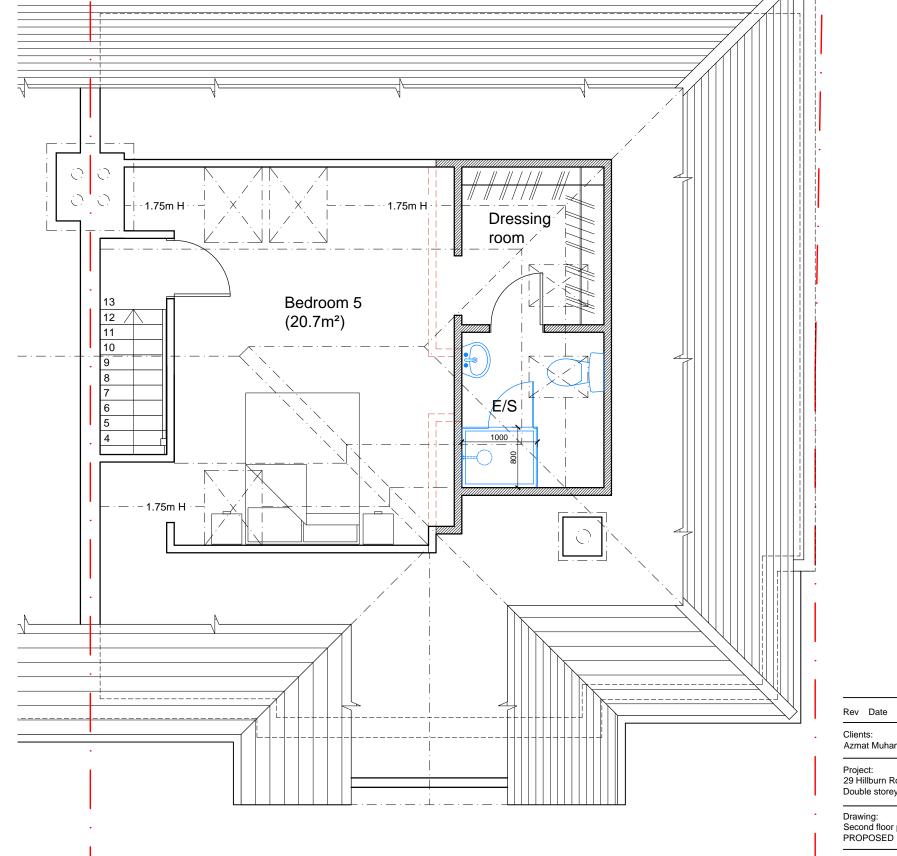

## NOT FOR CONSTRUCTION

Rev Date Revision

Azmat Muhammed & Sajida Ali 29 Hillburn Road, BS5 7PN
Double storey side and Single storey rear extensions

Drawing: Second floor plan

1 Grosvenor Road, Bristol, BS2 8XD

| Drawing Number:<br>2211_29HR_D103 |         | Revision: |
|-----------------------------------|---------|-----------|
| Scale:                            | Date:   | Drawn:    |
| 1:50 @A3                          | 07.2022 | CS        |