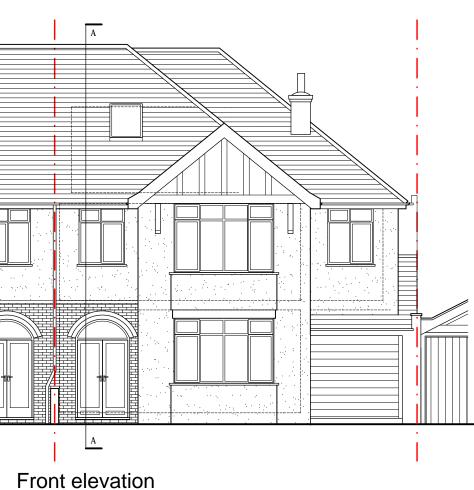

NB. Any dims provided in brackets are indicative only - setting out is likely to be determined by other criteria.

NOT FOR CONSTRUCTION

Revision Rev Date

Azmat Muhammed & Sajida Ali

Project: 29 Hillburn Road, BS5 7PN

Double storey side and Single storey rear extensions

Drawing: Front, Rear & Side Elevations & Section A-A PROPOSED

1 Grosvenor Road, Bristol, BS2 8XD

| Drawing Number 2211_29HR_10 | Revision: |        |
|-----------------------------|-----------|--------|
| Scale:                      | Date:     | Drawn: |
| 1.100 @ 42                  | 06 2022   | CC     |