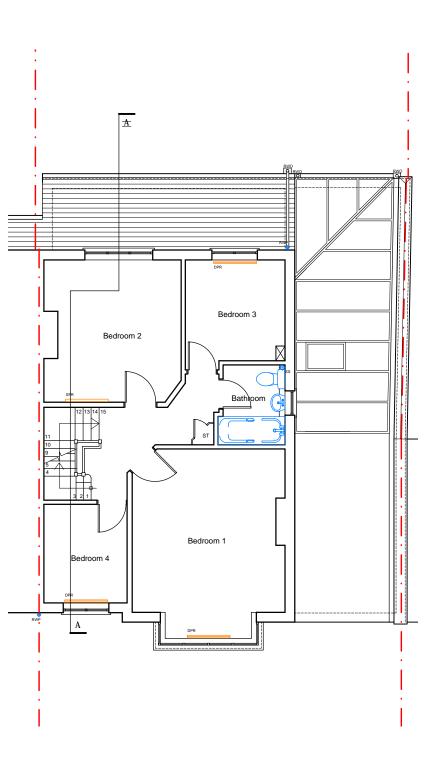

## NOT FOR CONSTRUCTION

Rev Date Revision

Azmat Muhammed & Sajida Ali 29 Hillburn Road, BS5 7PN
Double storey side and Single storey rear extensions

Drawing: Second floor plan

1 Grosvenor Road, Bristol, BS2 8XD

| Drawing Number:<br>2211_29HR_D103 |         | Revision: |
|-----------------------------------|---------|-----------|
| Scale:                            | Date:   | Drawn:    |
| 1:50 @A3                          | 07.2022 | CS        |