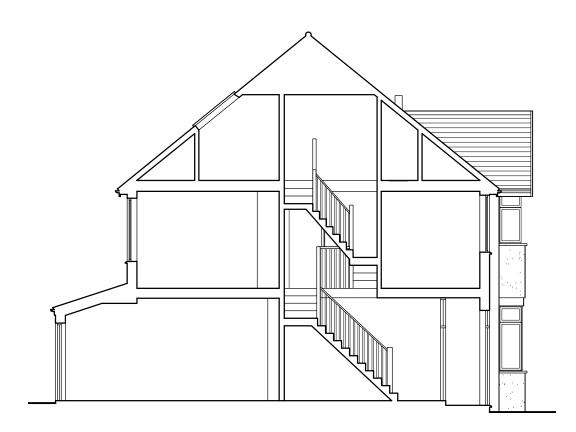

Section A-A

This drawing is copyright and must not be reproduced in any form without written consent of Enhance Architecture Ltd

This drawing is for planning purposes only. Any dimensions used must therefore be verified on site and contractors / sub-contractors who follow them do so at their own risk.

NB. Any dims provided in brackets are indicative only - setting out is likely to be determined by other criteria.

Scale 1:100

## NOT FOR CONSTRUCTION

Rev Date Revision

Clients:
Azmat Muhammed & Sajida Ali

Project: 29 Hillburn Road, BS5 7PN Double storey side and Single storey rear extensions

Drawing: Ground floor plan PROPOSED

1 Grosvenor Road, Bristol, BS2 8XD