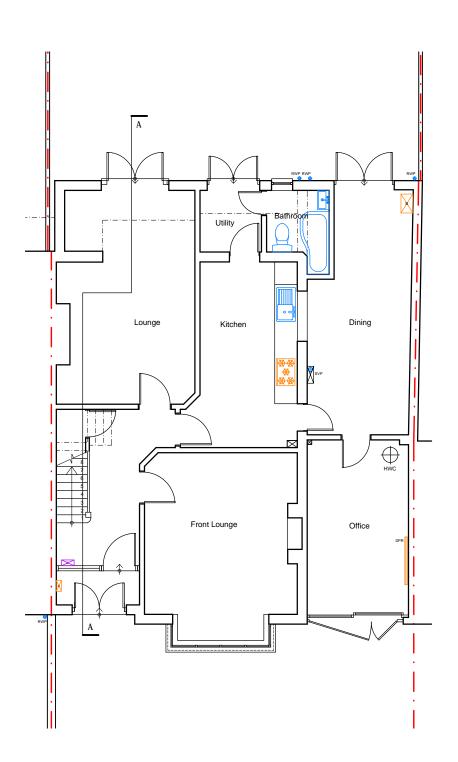

## NOT FOR CONSTRUCTION

Rev Date Revision

Clients:
Azmat Muhammed & Sajida Ali

Project: 29 Hillburn Road, BS5 7PN Double storey side and Single storey rear extensions

Drawing: Ground floor plan PROPOSED

1 Grosvenor Road, Bristol, BS2 8XD

| Drawing Number:<br>2211_29HR_D101 |         | Revision: |
|-----------------------------------|---------|-----------|
| Scale:                            | Date:   | Drawn:    |
| 1:50 @A3                          | 07.2022 | CS        |