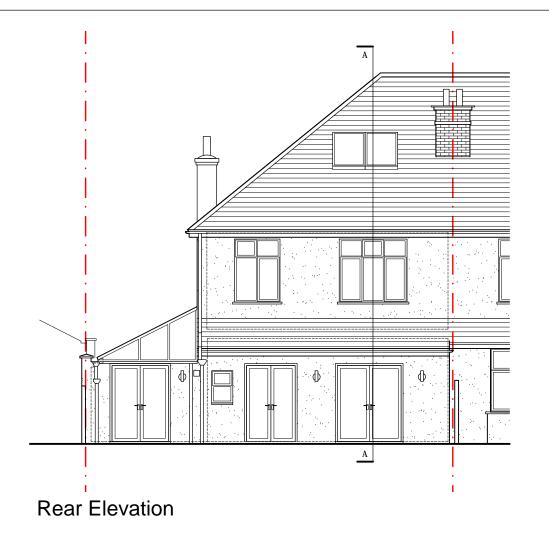

NB. Any dims provided in brackets are indicative only - setting out is likely to be determined by other criteria.

NOT FOR CONSTRUCTION

Revision Rev Date

Azmat Muhammed & Sajida Ali

Project: 29 Hillburn Road, BS5 7PN

Double storey side and Single storey rear extensions

Drawing: Front, Rear & Side Elevations & Section A-A PROPOSED

1 Grosvenor Road, Bristol, BS2 8XD

| Drawing Number 2211_29HR_10 | Revision: |        |
|-----------------------------|-----------|--------|
| Scale:                      | Date:     | Drawn: |
| 1.100 @ 42                  | 06 2022   | CC     |