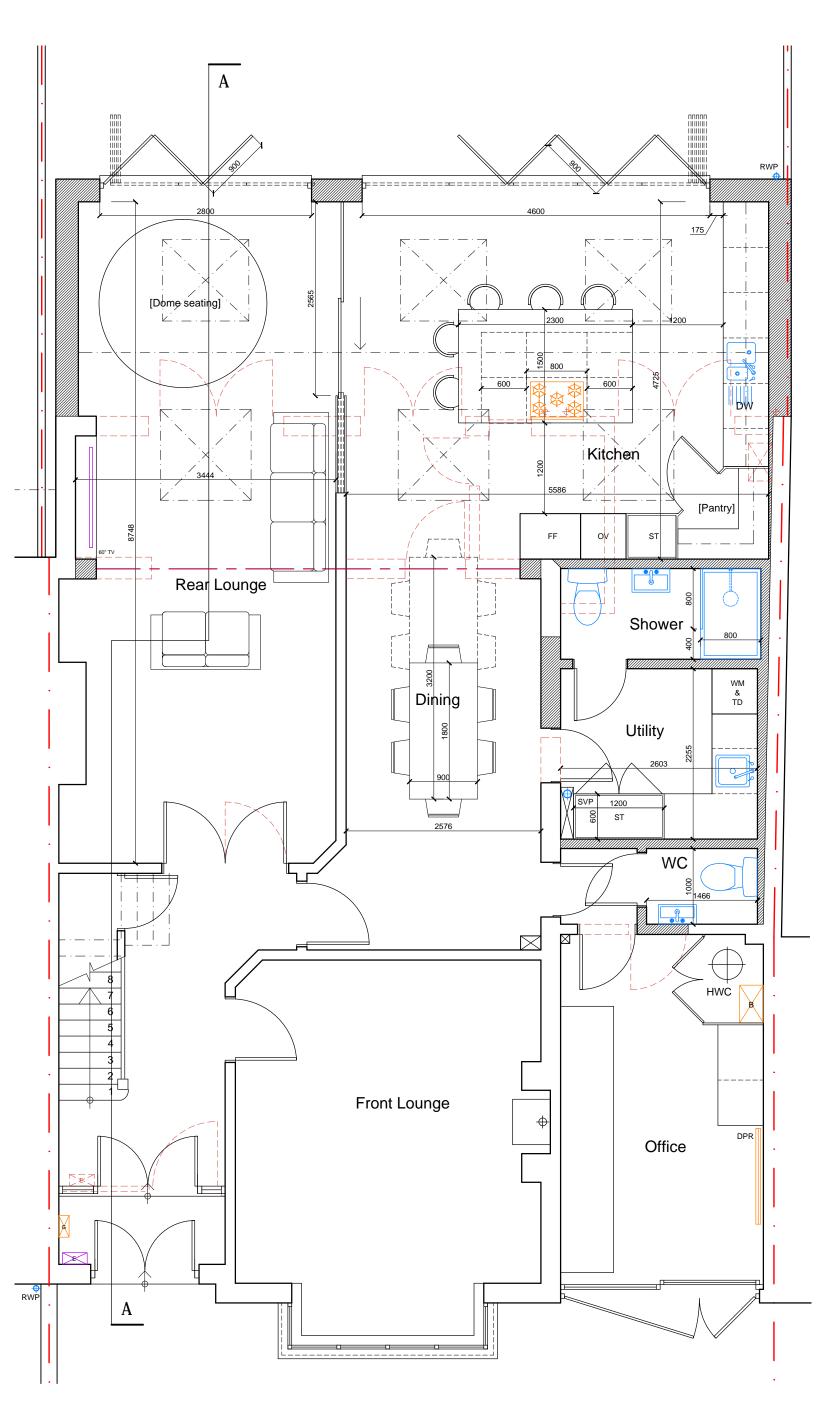

## NOT FOR CONSTRUCTION

Rev Date Revision

Clients:
Azmat Muhammed & Sajida Ali

Project: 29 Hillburn Road, BS5 7PN Double storey side and Single storey rear extensions

Drawing: Ground floor plan PROPOSED

1 Grosvenor Road, Bristol, BS2 8XD

| Drawing Number:<br>2211_29HR_D101 |         | Revision: |
|-----------------------------------|---------|-----------|
| Scale:                            | Date:   | Drawn:    |
| 1:50 @A3                          | 07.2022 | CS        |

This drawing is copyright and must not be reproduced in any form without written consent of Enhance Architecture Ltd

This drawing is for planning purposes only. Any dimensions used must therefore be verified on site and contractors / sub-contractors who follow them do so at their own risk.

NB. Any dims provided in brackets are indicative only - setting out is likely to be determined by other criteria.

NOT FOR CONSTRUCTION

Rev Date Revision

Clients:

Azmat Muhammed & Sajida Ali

roject:

29 Hillburn Road, BS5 7PN
Double storey side and Single storey rear extensions