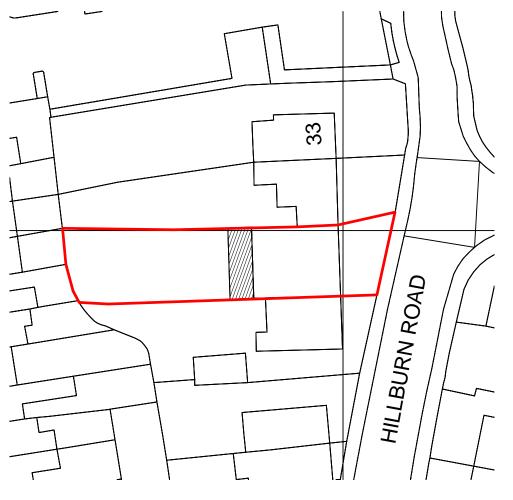

# Existing Location Plan (1:1250)

#### NOTES

This drawing is copyright and must not be reproduced in any form without written consent of Enhance Architecture Ltd.

Proposed Block Plan (1:500)

Revision Rev Date

Azmat Muhammed & Sajida Ali

Project: 29 Hillburn Road, BS5 7PN