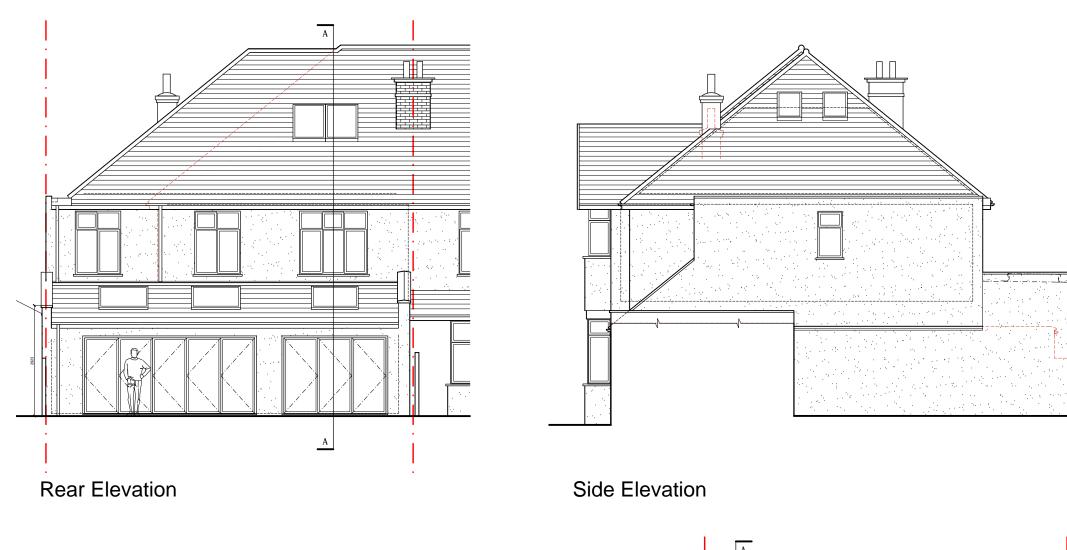

NB. Any dims provided in brackets are indicative only - setting out is likely to be determined by other criteria.

NOT FOR CONSTRUCTION

Revision Rev Date

Azmat Muhammed & Sajida Ali

Project: 29 Hillburn Road, BS5 7PN

Double storey side and Single storey rear extensions

Drawing: Front, Rear & Side Elevations & Section A-A PROPOSED

1 Grosvenor Road, Bristol, BS2 8XD

| Drawing Number 2211_29HR_10 | Revision: |        |
|-----------------------------|-----------|--------|
| Scale:                      | Date:     | Drawn: |
| 1.100 @ 42                  | 06 2022   | CC     |