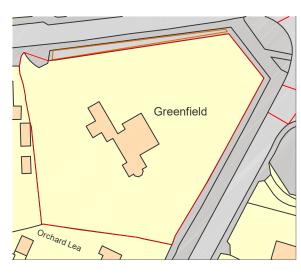

## Greenfield Orchard Lea

SITE LOCATION 1:500



## GENERAL NOTE

## Do not scale.

This drawing to be read inconjunction with Structural Engineers drawings & calculations for all sub-structures, including below ground drainage & external works. Window / Door specialist drawings, M&E Consultant drawings & sub-contractors drawings & performance specifications for all specialist design elements. All works shall be carried out in strict accordance with the British Standards Codes of Practice relating to Workmanship and Materials, & current manufacturers details & instructions where appropriate.



SITE LOCATION 1:1250