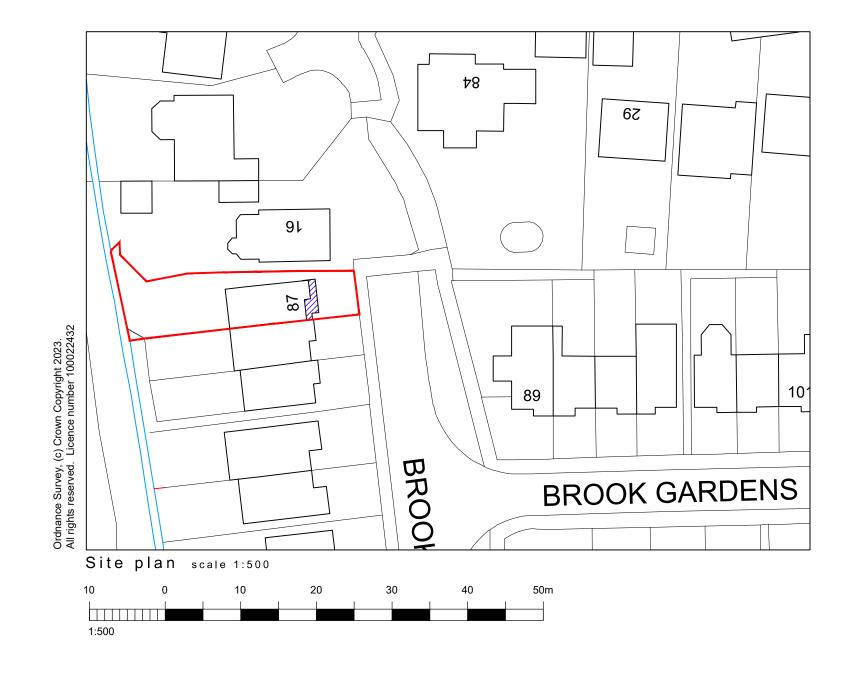

| MR & MRS SHAW                                         | Title SITE & LOCATION PLANS |             |                        |              | Office Tel: 01243 93373 |
|-------------------------------------------------------|-----------------------------|-------------|------------------------|--------------|-------------------------|
| Project                                               |                             |             |                        |              | Email:<br>admin@jb-ar   |
| PROPOSED SINGLE STOREY EXTENSION AT 87 BROOK GARDENS, | Date<br>SEP 23              | Drawn<br>SR | Scale<br>as noted @ A3 | Checked<br>- | Web:<br>- www.jb-archi  |
| EMSWORTH, HAMPSHIRE, PO10 7LA                         | Job Number                  |             | Drawing Number         | Revision     |                         |