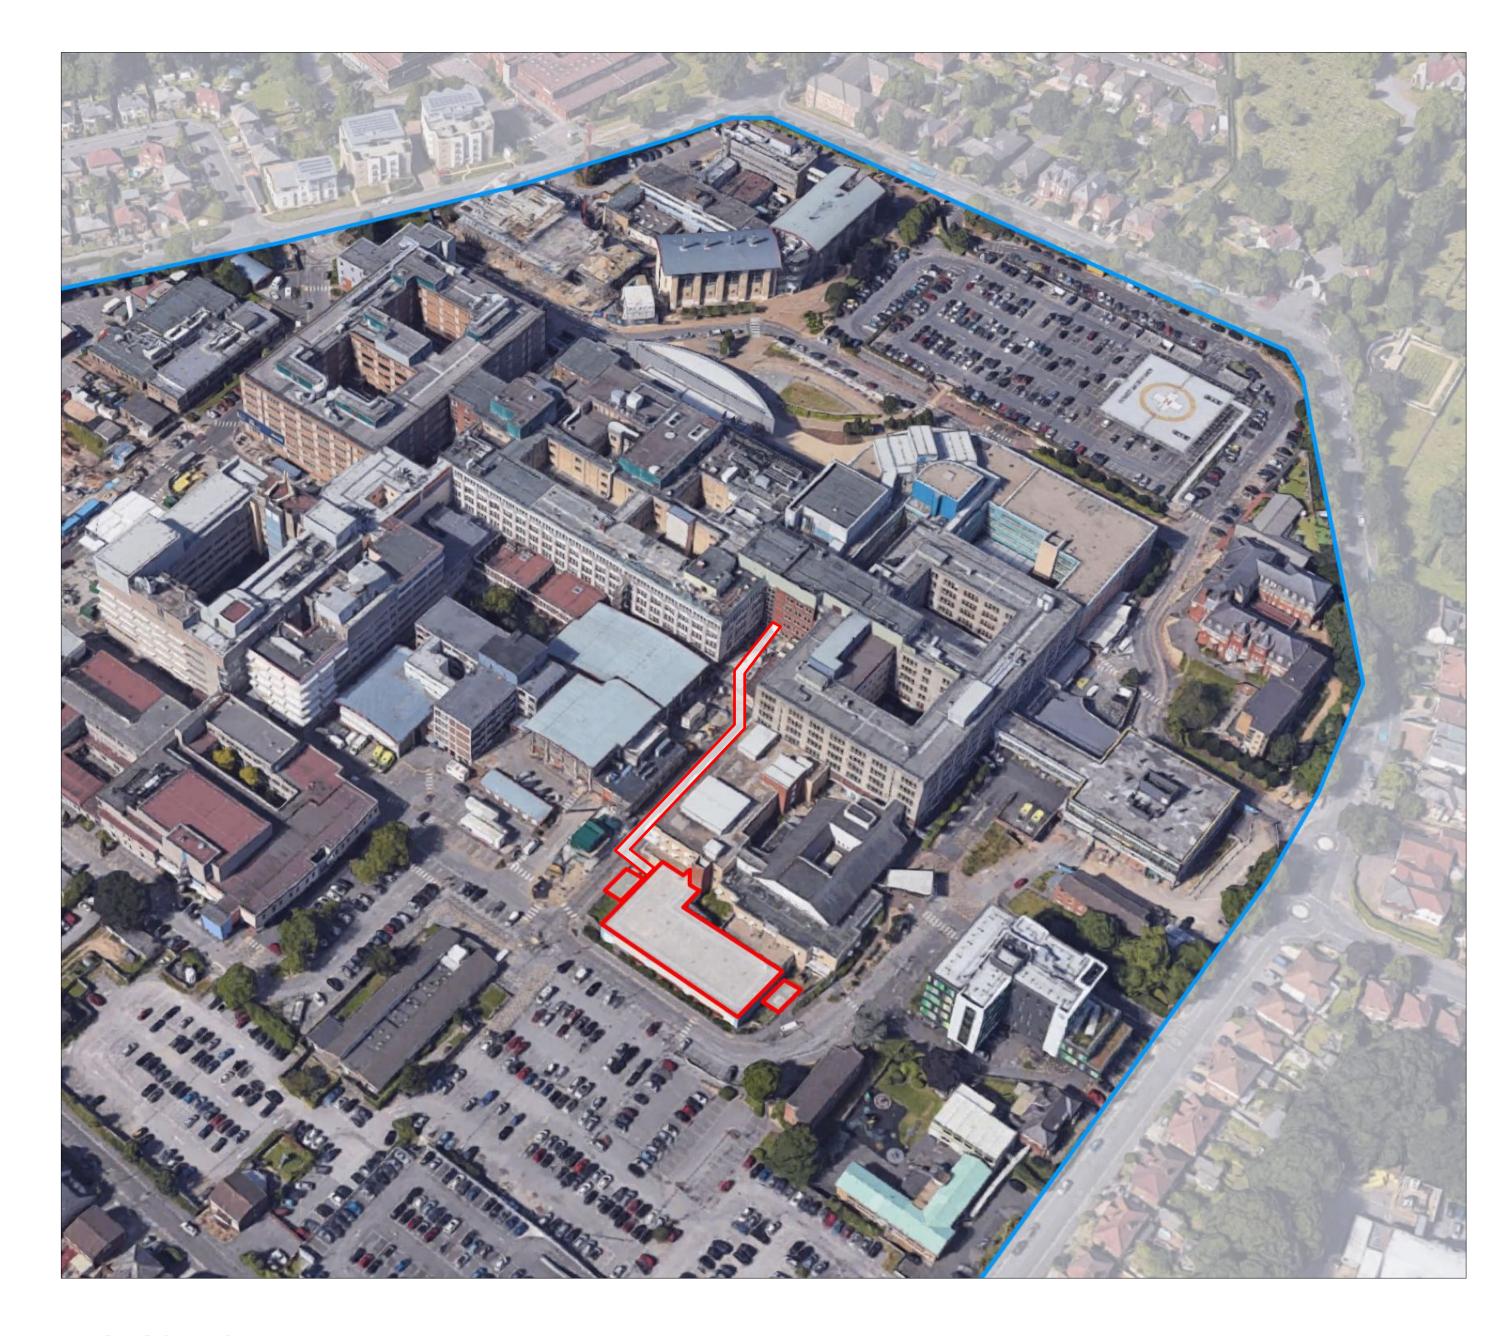

PROPOSED SITE PLAN



## PROPOSED BUILDING MASSING

KEY

Two storey vertical extension to Oncology Centre recently completed. Refer to previous planning application 20/00773/FUL for further details.

Proposed three-storey vertical extension to Oncology Centre. Ward accommodation to Levels D and E with plant situated on Level F. Skywalks linking back to main hospital street on Levels D and E.



Interior Designers **CDM Services** 

+44 (0)425 472 833

www.kendallkingscott.co.uk

updated information from the said designs/information by the User is entirely the responsibility of the User and Kendall Kingscott Ltd. shall have no responsibility in respect thereof whatsoever.

P01 27/01/2022 TC CS First issue.

Proposed Vertical Extension Oncology Proposed Site and Massing Plan

University Ho