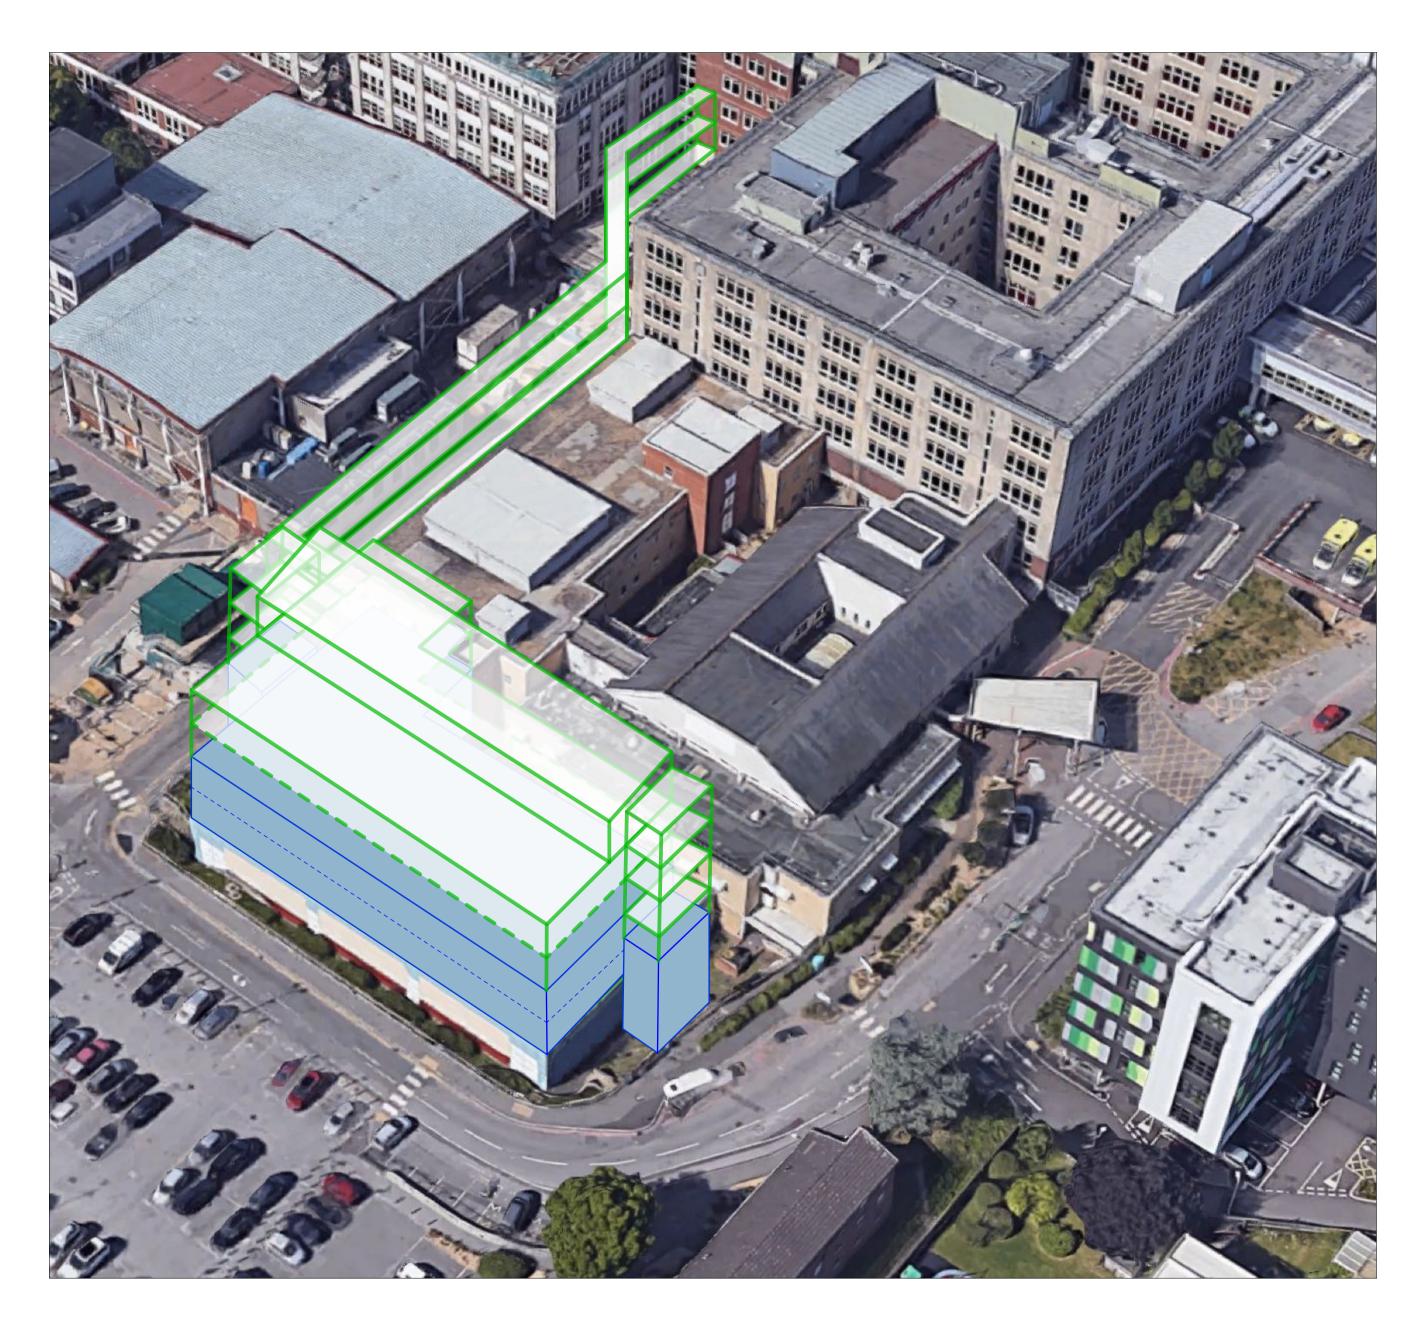

## PROPOSED BUILDING MASSING

KEY

Two storey vertical extension to Oncology Centre recently completed. Refer to previous planning application 20/00773/FUL for further details.

Proposed three-storey vertical extension to Oncology Centre. Ward accommodation to Levels D and E with plant situated on Level F. Skywalks linking back to main hospital street on Levels D and E.

PROPOSED SITE AND MASSING PLAN