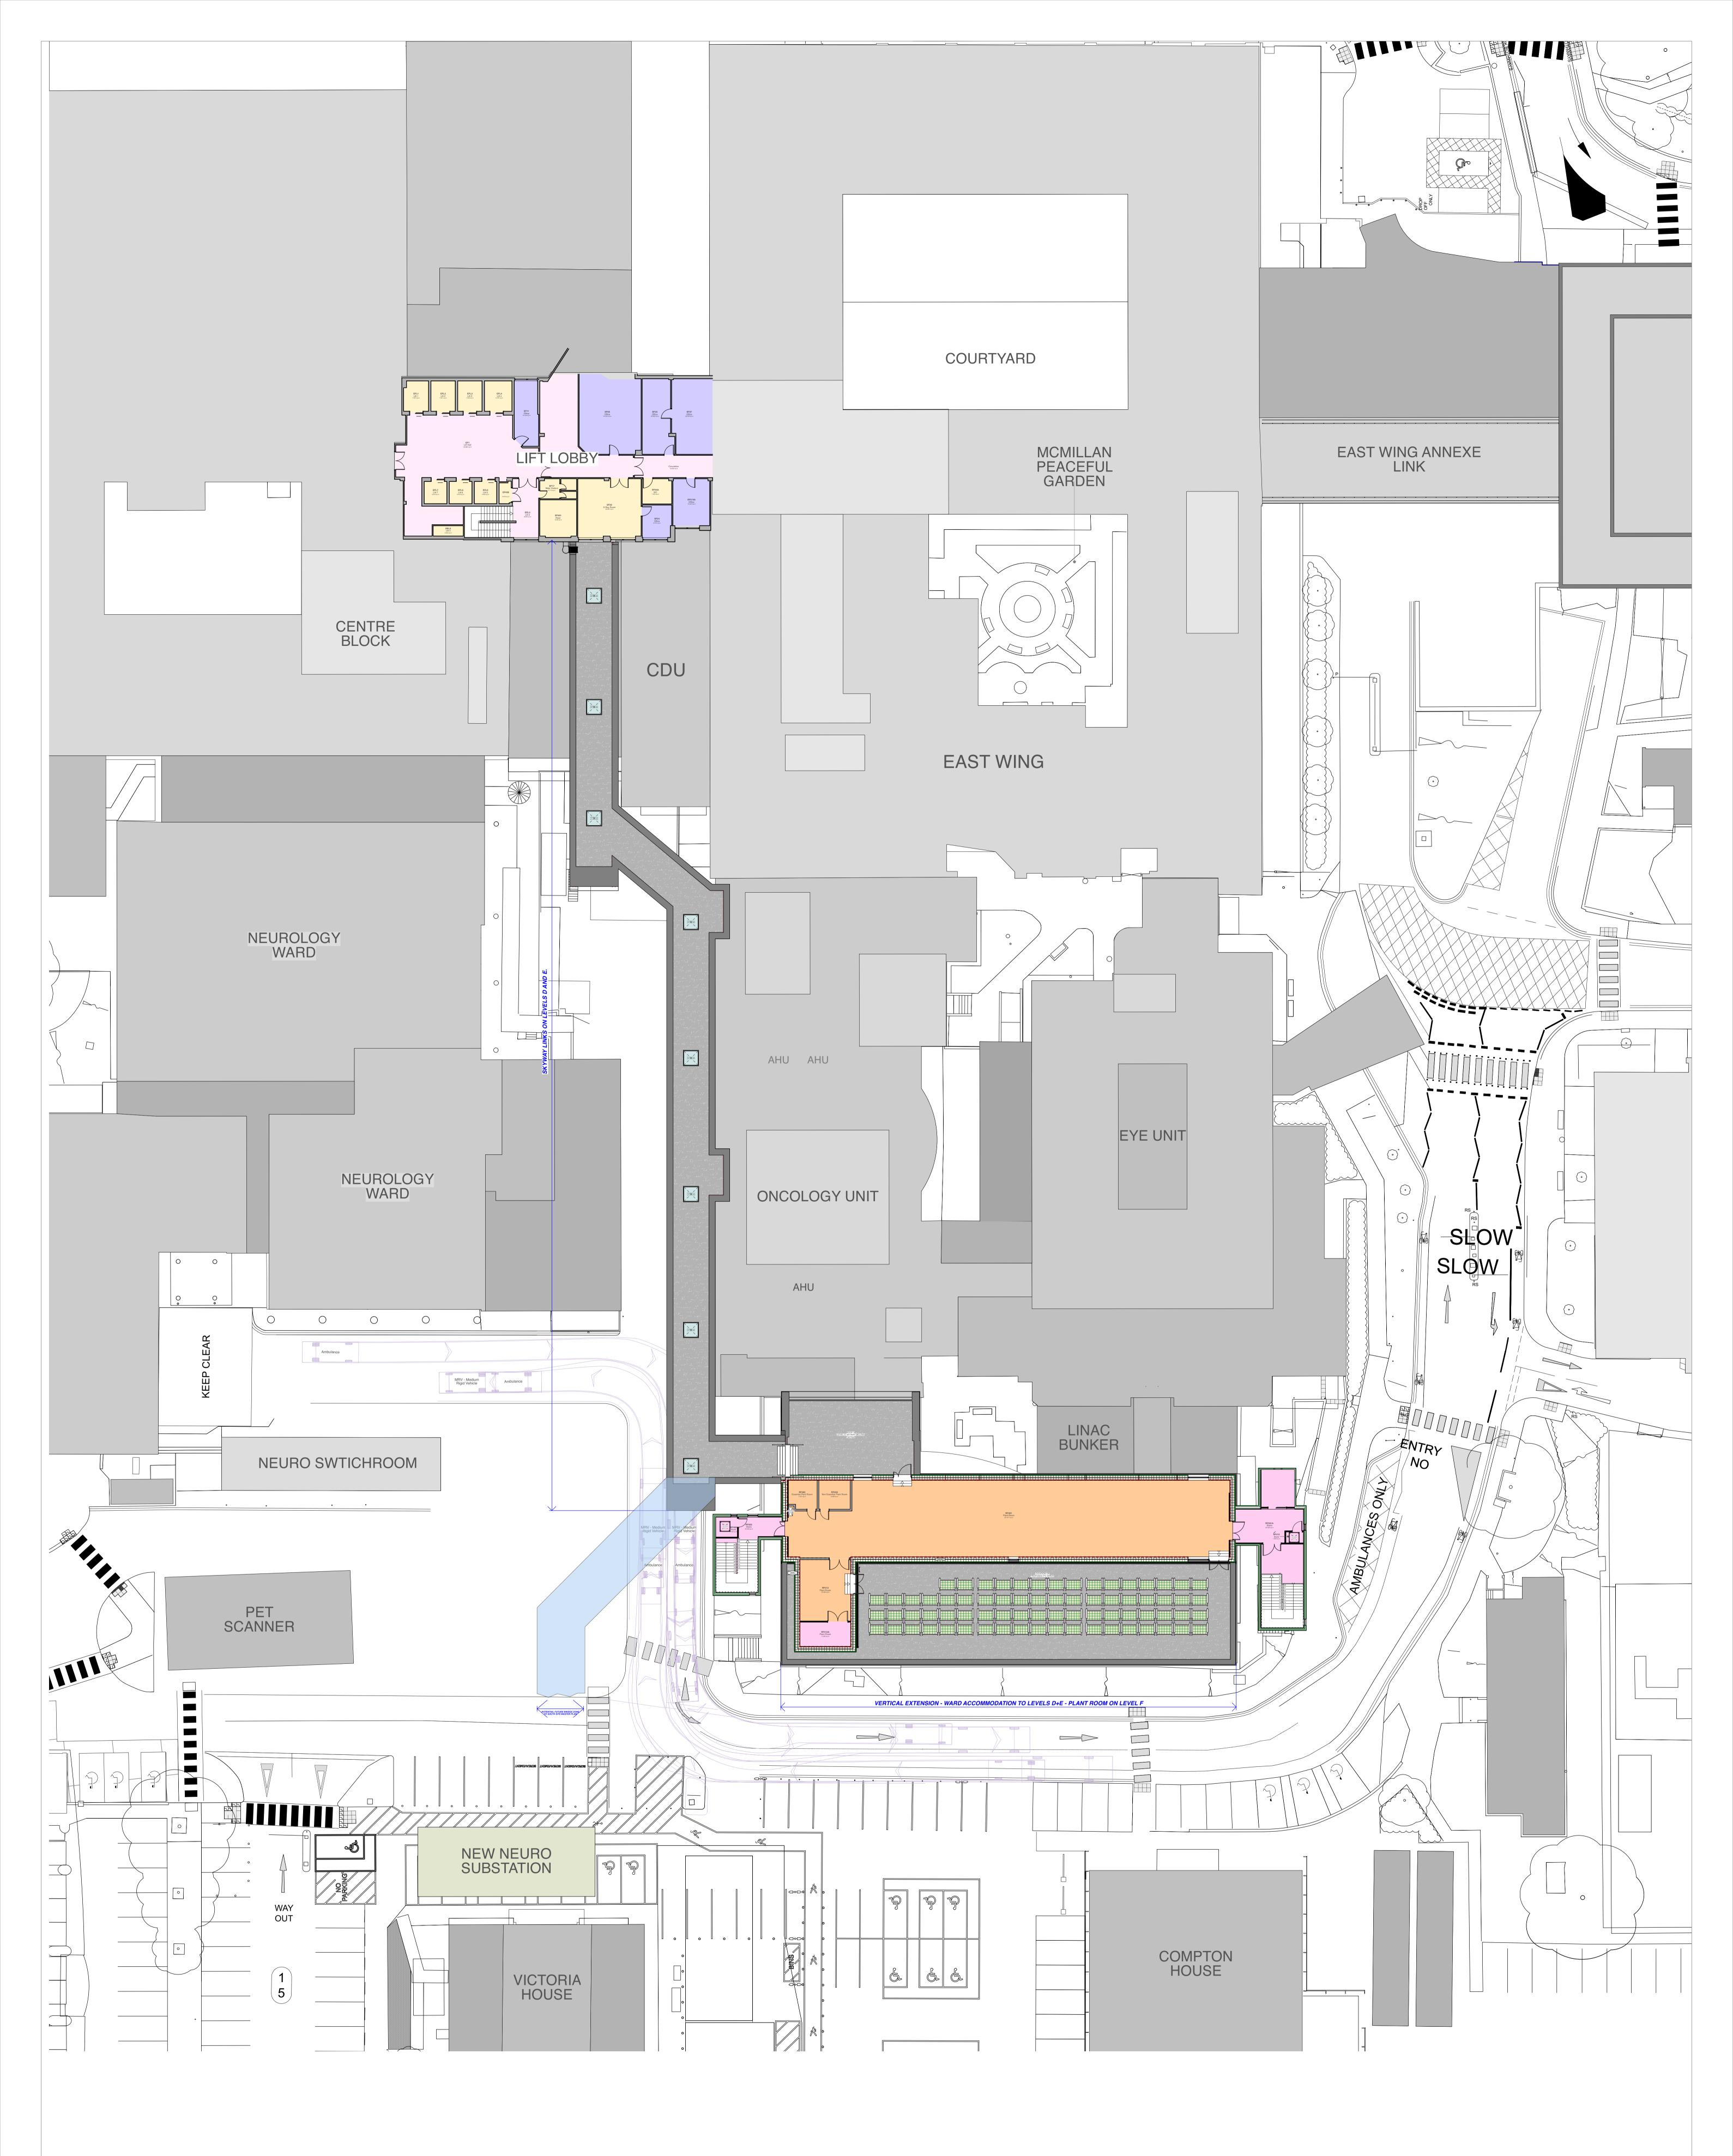

|          | Kendall King                                               |                                                                                              | <ul> <li>P03 18/10/2023 TC CS Layout amended as design has developed.</li> <li>P02 11/02/2022 TC CS Rooflights added to Skyway.</li> <li>P01 27/01/2022 TC CS First issue.</li> <li>Rev Date By Ap Note</li> </ul> |                                             |                                                    |                     |            |                |          |
|----------|------------------------------------------------------------|----------------------------------------------------------------------------------------------|--------------------------------------------------------------------------------------------------------------------------------------------------------------------------------------------------------------------|---------------------------------------------|----------------------------------------------------|---------------------|------------|----------------|----------|
|          | Chartered Architects<br>Chartered Building Surveyors       | Project<br>Proposed Vertical Extension Oncology<br>Client<br>University Hospital Southampton |                                                                                                                                                                                                                    |                                             | Drawing Title<br>Proposed Skyway Plan<br>(Level F) |                     |            |                |          |
|          | Interior Designers<br>CDM Services                         |                                                                                              |                                                                                                                                                                                                                    |                                             | Project Number                                     |                     |            |                | Revision |
|          | 3 GP Centre, Yeoman Road,<br>Ringwood, Hampshire, BH24 3FF |                                                                                              |                                                                                                                                                                                                                    |                                             | 201254-VEO-KKL-00-ZZ-DR-A-1406                     |                     |            | P03            |          |
|          |                                                            | Scale                                                                                        | Paper Size                                                                                                                                                                                                         | Filename                                    | Date                                               | Drawn               | Checked    | Purpose/Status |          |
| PLANNING | +44 (0)425 472 833<br>www.kendallkingscott.co.uk           | 1:200 ISO A0<br>© Copyright                                                                  |                                                                                                                                                                                                                    | <b>201254.vwx</b> Do not scale this drawing | <b>05/01/2022</b> Check all dimensions a           | TC<br>and levels on | CS<br>site | PLANNING       |          |