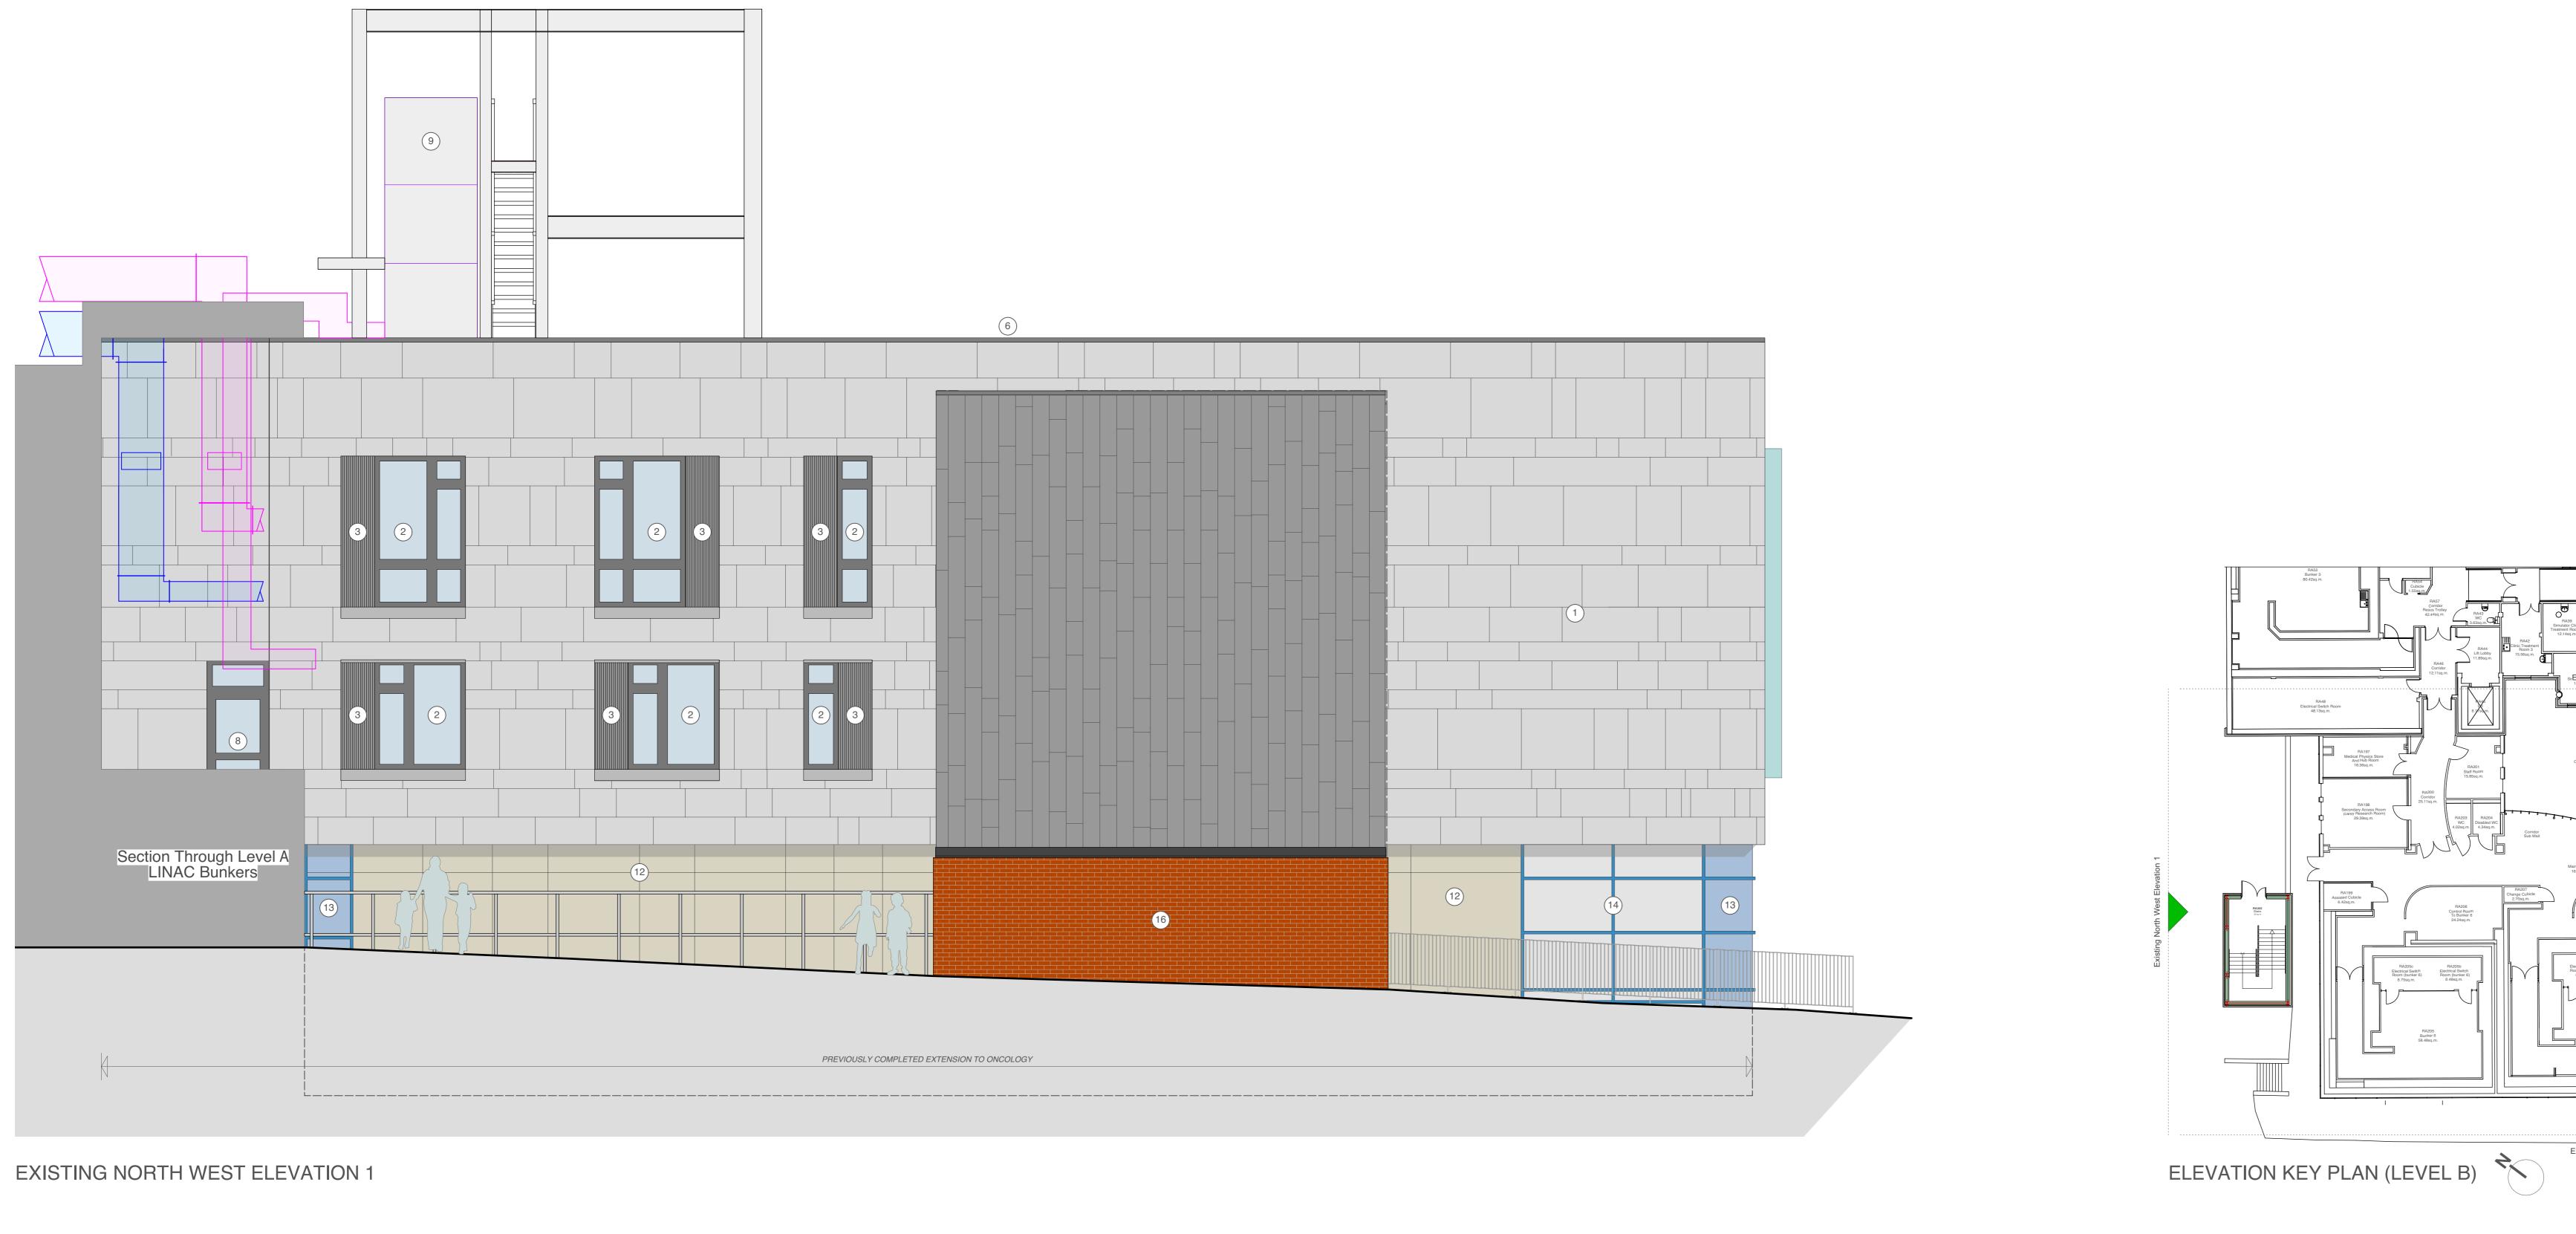

## EXTERNAL MATERIALS KEY

- 1 Existing cladding panels Random patten (Class A1).
- 2 Existing external double glazed windows.
- 3 Existing textured recessed panels (Class A1).
- 4 Existing feature build out construction from cladding material. PPC Aluminium panel (RAL 6034).
- 5 Existing projecting jamb and head cladding panels to provide solar control.
- 6 Existing parapet edge trim GRP Dark Grey.
- T Existing coloured cladding panels (Class A1). PPC Aluminium (fire) panel (RAL 6034).
- 8 Existing external door.
- 9 Existing AHU serving Level B including associated steel support work, working platforms, ductwork and CAT ladders.
- (10) Existing louvered wall.
- (11) Existing curved curtain walling.
- (12) Existing cladding panels (yellow).
- (13) Existing cladding panels (blue).
- (14) Existing cladding panels (white).
- (15) Existing cladding panels (red).
- (16) Existing brickwork.