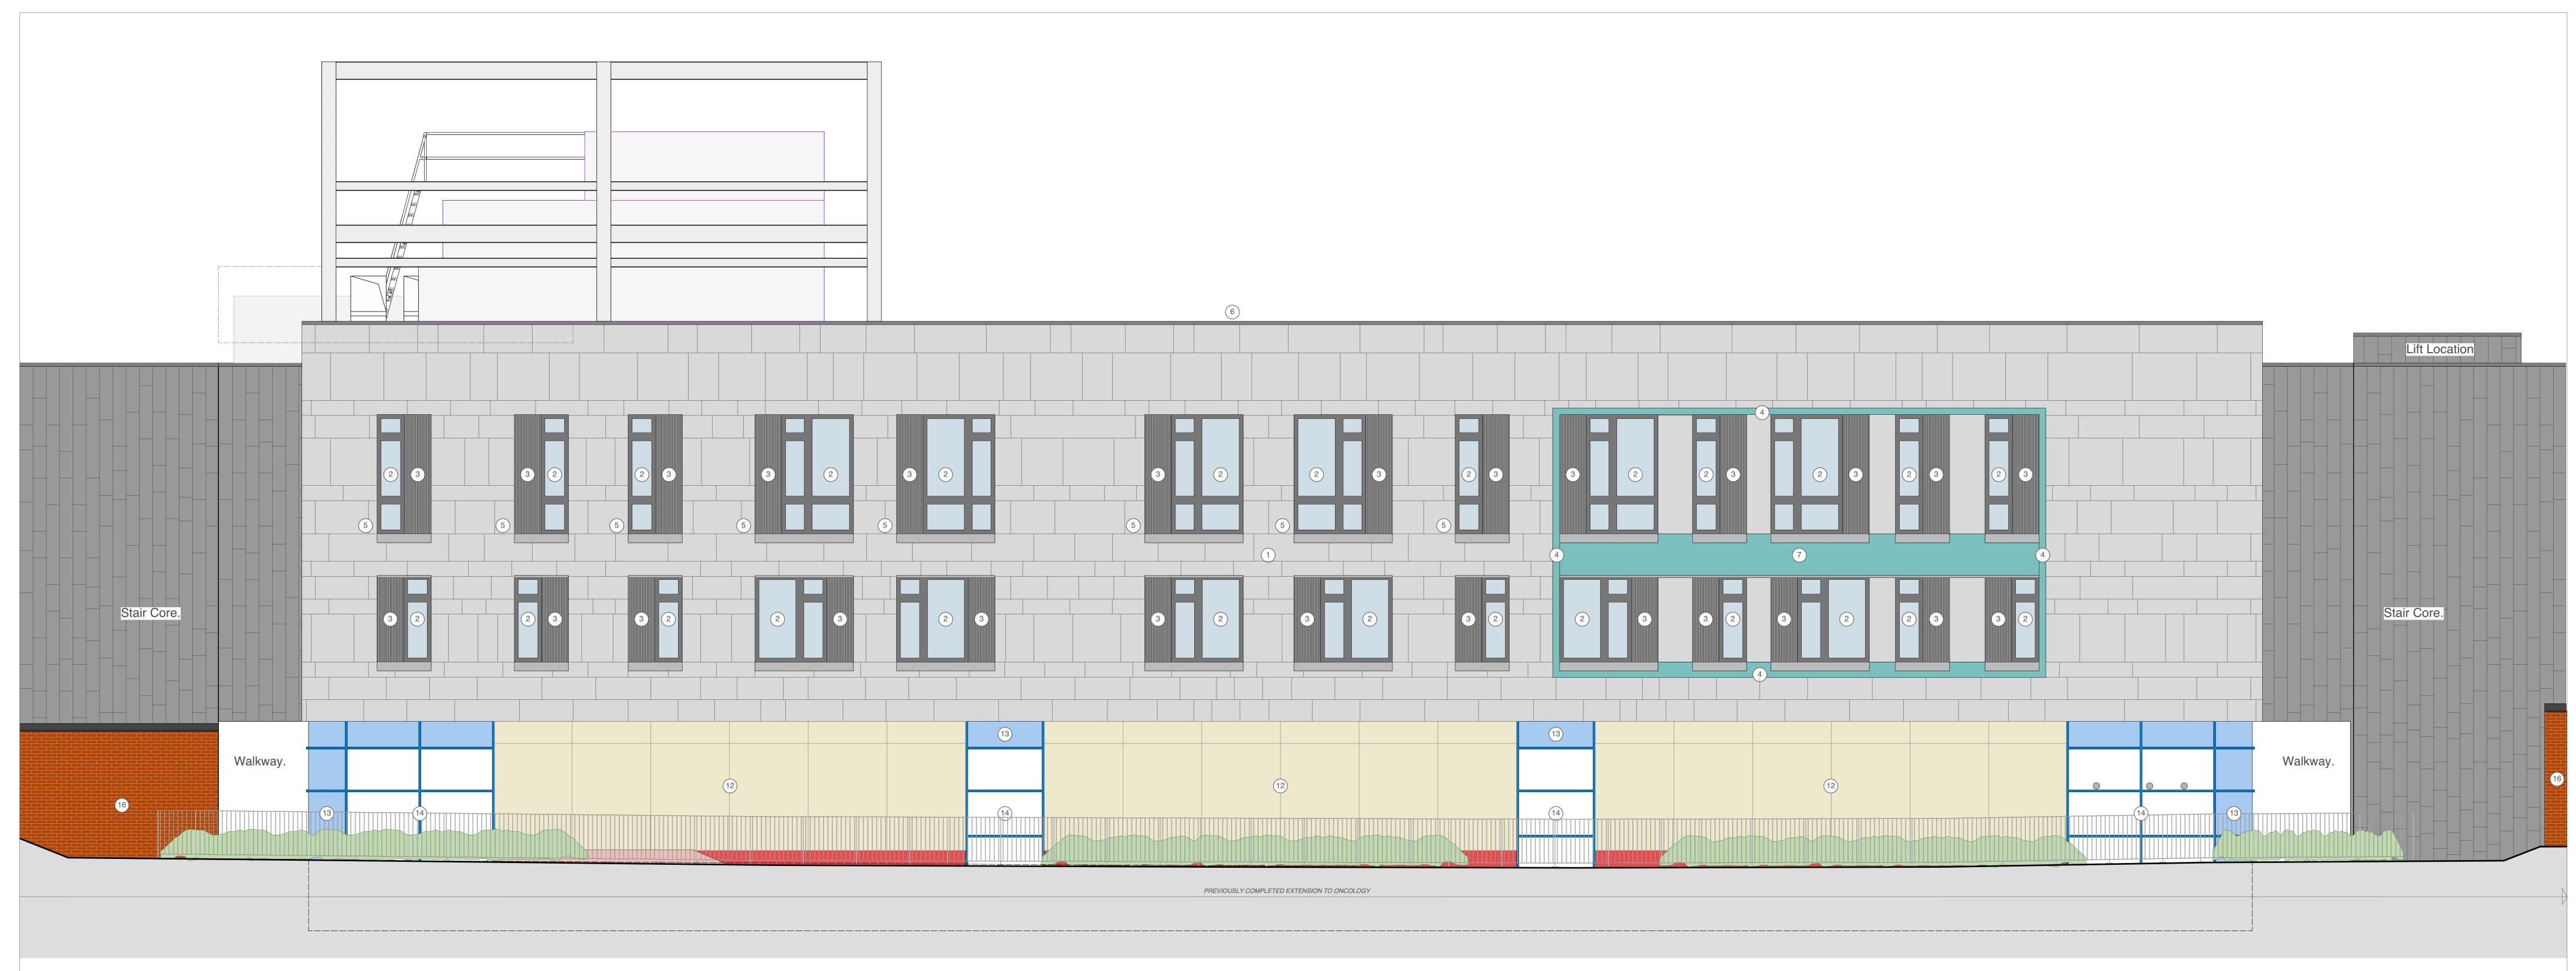

## **EXISTING SOUTH WEST ELEVATION 2**

## EXTERNAL MATERIALS KEY

- Existing cladding panels Random patten (Class A1).
- Existing external double glazed windows.
- Existing textured recessed panels (Class A1).
- Existing feature build out construction from cladding material. PPC Aluminium panel (RAL 6034). Existing projecting jamb and head cladding panels to provide solar control.
- 6 Existing parapet edge trim GRP Dark Grey.
- 7 Existing coloured cladding panels (Class A1). PPC Aluminium (fire) panel (RAL 6034). 8 Existing external door.
- Existing AHU serving Level B including associated steel support work, working platforms, ductwork and CAT ladders.
- (10) Existing louvered wall.
- (11) Existing curved curtain walling. (12) Existing cladding panels (yellow).
- Existing cladding panels (blue).
- Existing cladding panels (white).
- Existing cladding panels (red).
- Existing brickwork.