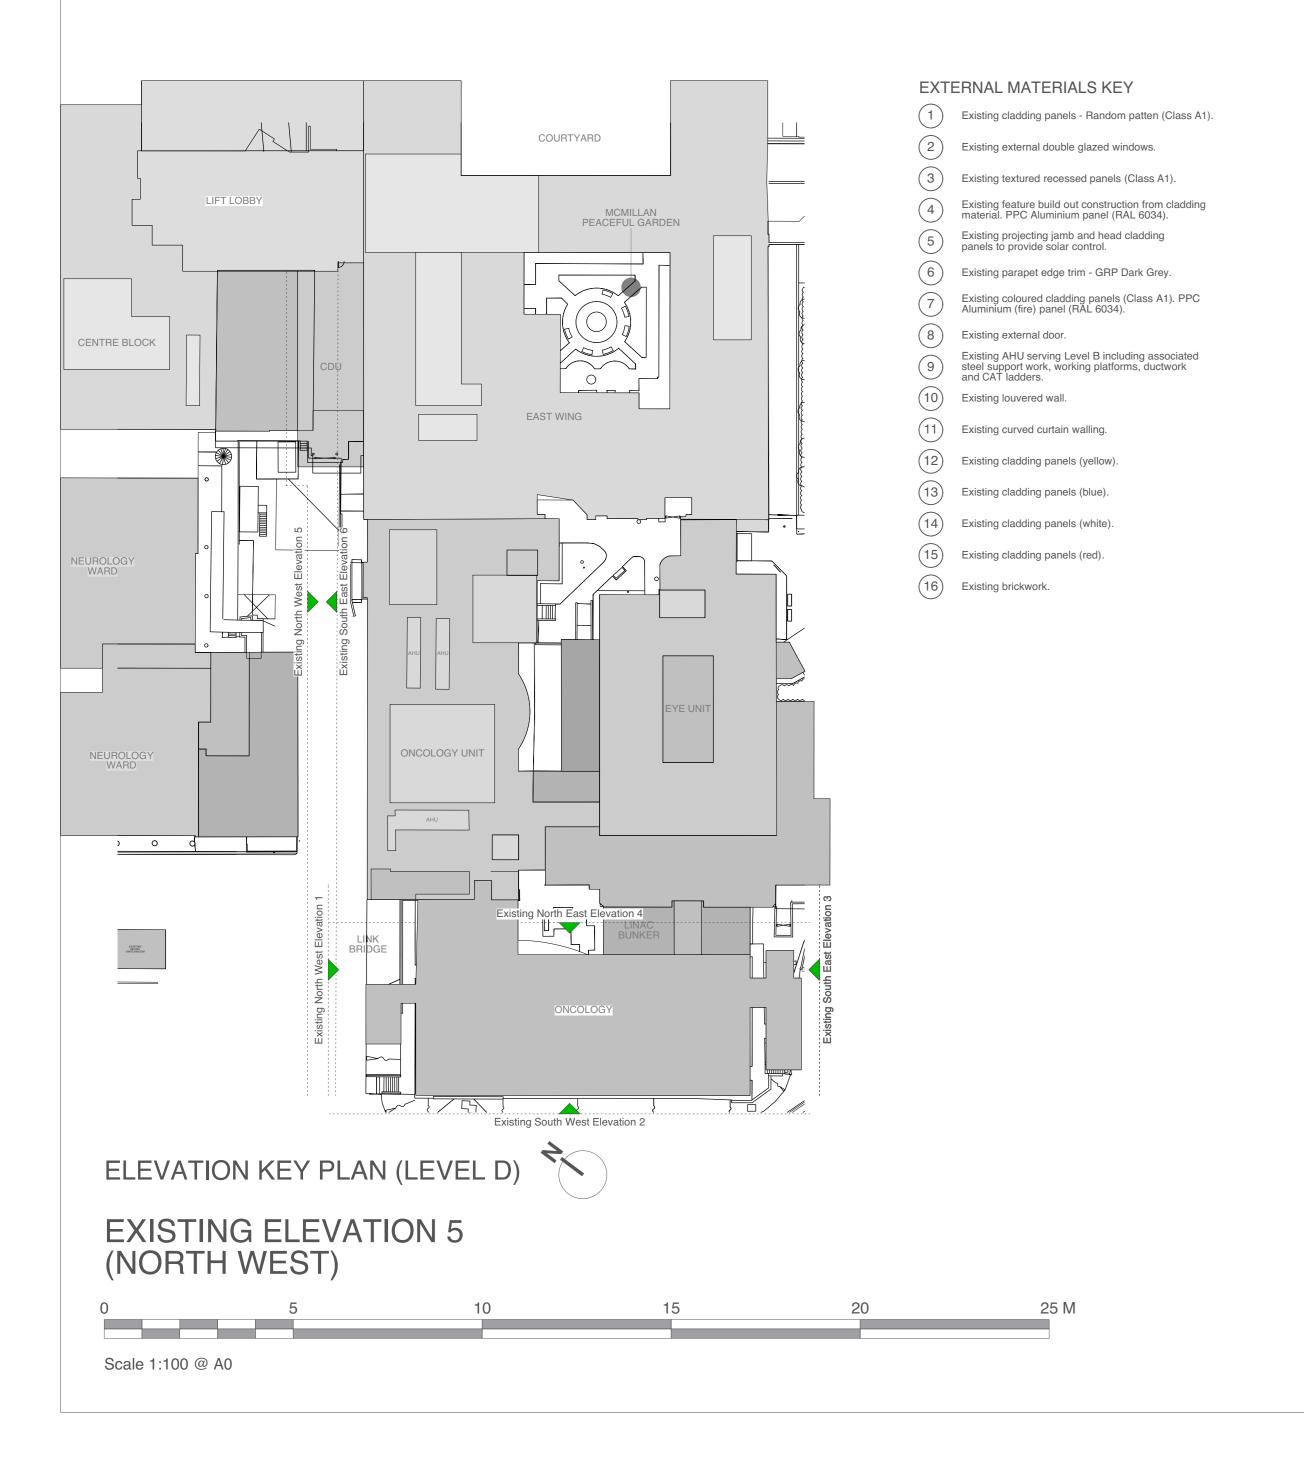

## EXISTING NORTH WEST ELEVATION 5

P02 11/02/2022 MC CS External materials key updated. P01 27/01/2022 TC CS First issue. Rev Date By Ap Note **Chartered Architects** Proposed Vertical Extension Oncology Existing Elevation 5 Chartered Building Surveyors (North West) Interior Designers CDM Services University Hospital Southampton 201254-VEO-KKL-00-ZZ-DR-A-1304 P02 3 GP Centre, Yeoman Road, Ringwood, Hampshire, BH24 3FF Paper Size Filename ISO A0 201254.vwx +44 (0)425 472 833 www.kendallkingscott.co.uk Only to be used on the site for which designed. The electronic transmission of designs/information contained in this drawing is carried out entirely at the User's risk and Kendall Kingscott Ltd. will have no liability for any errors or inaccuracies arising therefrom. The production of amended or