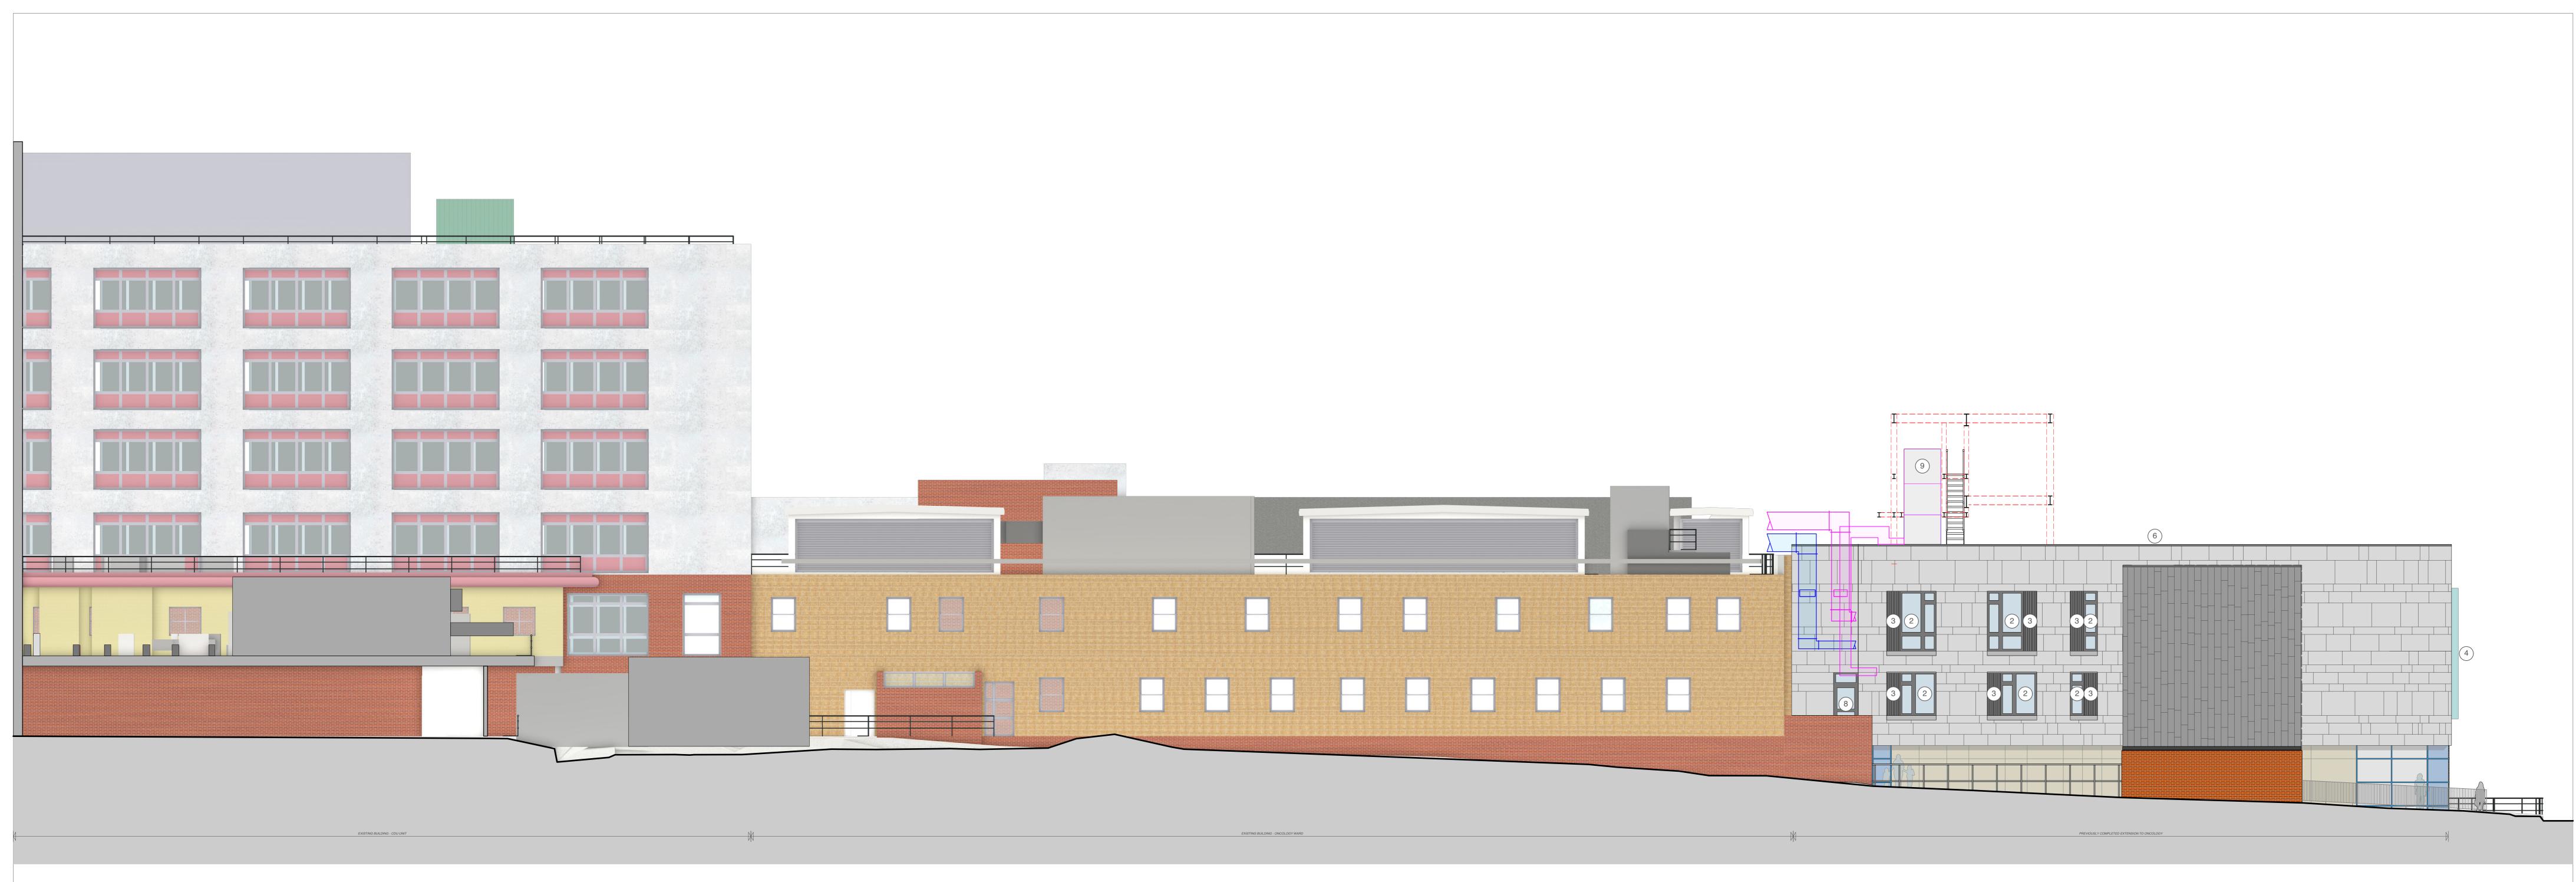

## EXISTING NORTH WEST ELEVATION 5

P02 11/02/2022 MC CS External materials key updated. P01 27/01/2022 TC CS First issue. Rev Date By Ap Note **Chartered Architects** Proposed Vertical Extension Oncology Existing Elevation 5 Chartered Building Surveyors (North West) Interior Designers CDM Services University Hospital Southampton 201254-VEO-KKL-00-ZZ-DR-A-1304 P02 3 GP Centre, Yeoman Road, Ringwood, Hampshire, BH24 3FF Paper Size Filename ISO A0 201254.vwx +44 (0)425 472 833 www.kendallkingscott.co.uk Only to be used on the site for which designed. The electronic transmission of designs/information contained in this drawing is carried out entirely at the User's risk and Kendall Kingscott Ltd. will have no liability for any errors or inaccuracies arising therefrom. The production of amended or