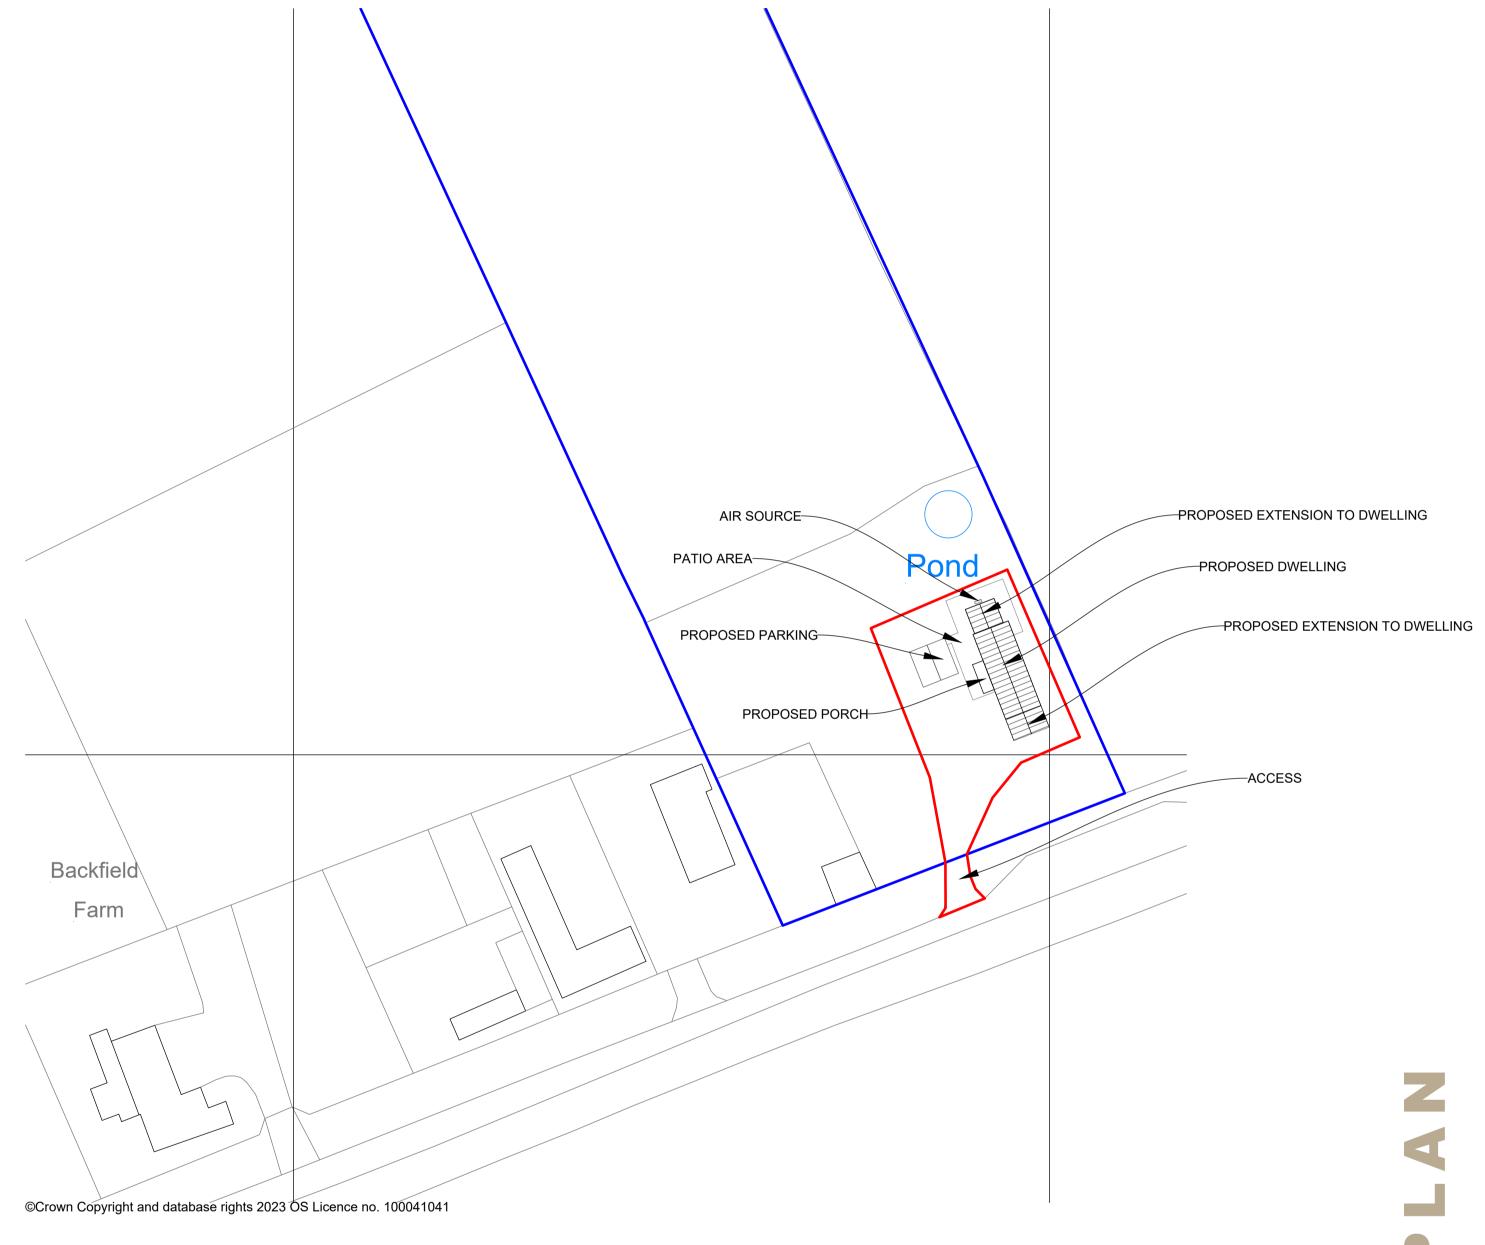

## **BLOCK PLAN**

**Scale 1:500** 

Use written dimensions only. All dimensions to be checked on site and any discrepancies reported to ACORUS immediately. If in doubt ask.
 Where relevant, significant hazards have been identified on the drawing. Hazards which should be obvious to a competent contractor or unforeseeable have not been identified.
 This drawing is confidential and remains the exclusive property of ACORUS.

© ACORUS Rural Property Services Ltd.

| 1:1250 |                   |       |       |       |       |                    |
|--------|-------------------|-------|-------|-------|-------|--------------------|
| 0      | 50 m              | 100 m | 150 m | 200 m | 250 m |                    |
|        |                   |       |       |       |       | Ownership Boundary |
|        |                   |       |       |       |       | <br>Site Boundary  |
| Ó      | 10 <sup>'</sup> m | 50 m  |       |       | 100 m | Site Doubladry     |
| 1.500  |                   |       |       |       |       |                    |

PARTNER LAND EAST OF BUNGLARS HALL MK17 OLA CONVERSION AND EXTENTION TO DWELLING SITE PLAN

SCALE DATE DRAWN BY CHECKED BY

AS SHOWN @A1 11/23 CF BB

JOB NO. DRAWING NO. REVISION acorus<sup>\*</sup> Planning. Design. Property. DRAWING NO. 100\_01 PLE/BB23/02