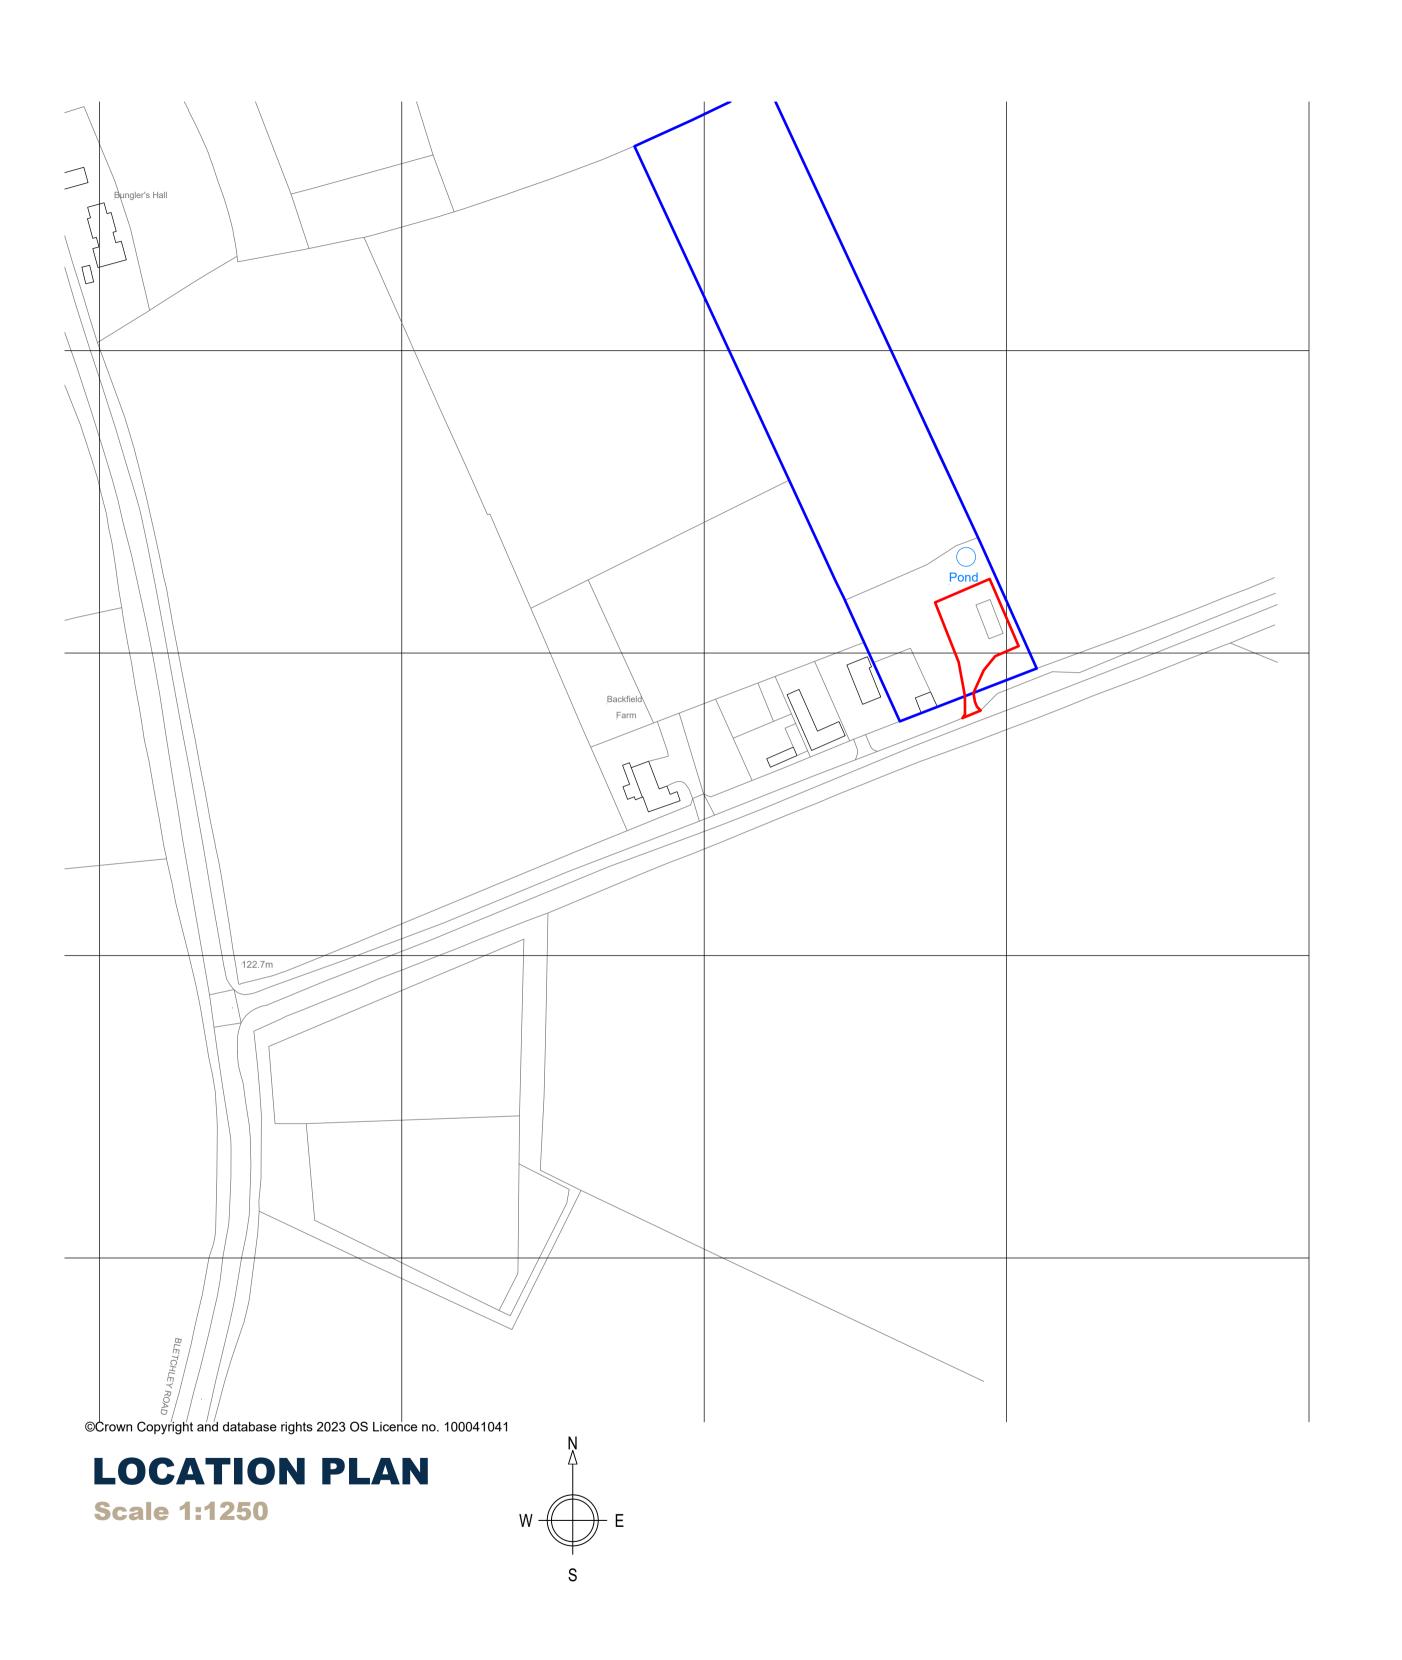

## **BLOCK PLAN**

**Scale 1:500** 

Use written dimensions only. All dimensions to be checked on site and any discrepancies reported to ACORUS immediately. If in doubt ask.
 Where relevant, significant hazards have been identified on the drawing. Hazards which should be obvious to a competent contractor or unforeseeable have not been identified.
 This drawing is confidential and remains the exclusive property of ACORUS.

© ACORUS Rural Property Services Ltd.

| 1:1250 |                   |       |       |       |       |                    |
|--------|-------------------|-------|-------|-------|-------|--------------------|
| 0      | 50 m              | 100 m | 150 m | 200 m | 250 m |                    |
|        |                   |       |       |       |       | Ownership Boundary |
|        |                   |       |       |       |       | <br>Site Boundary  |
| Ó      | 10 <sup>'</sup> m | 50 m  |       |       | 100 m | Site Doubladry     |
| 1.500  |                   |       |       |       |       |                    |

PARTNER LAND EAST OF BUNGLARS HALL MK17 OLA CONVERSION AND EXTENTION TO DWELLING SITE PLAN

SCALE DATE DRAWN BY CHECKED BY

AS SHOWN @A1 11/23 CF BB

JOB NO. DRAWING NO. REVISION acorus<sup>\*</sup> Planning. Design. Property. DRAWING NO. 100\_01 PLE/BB23/02