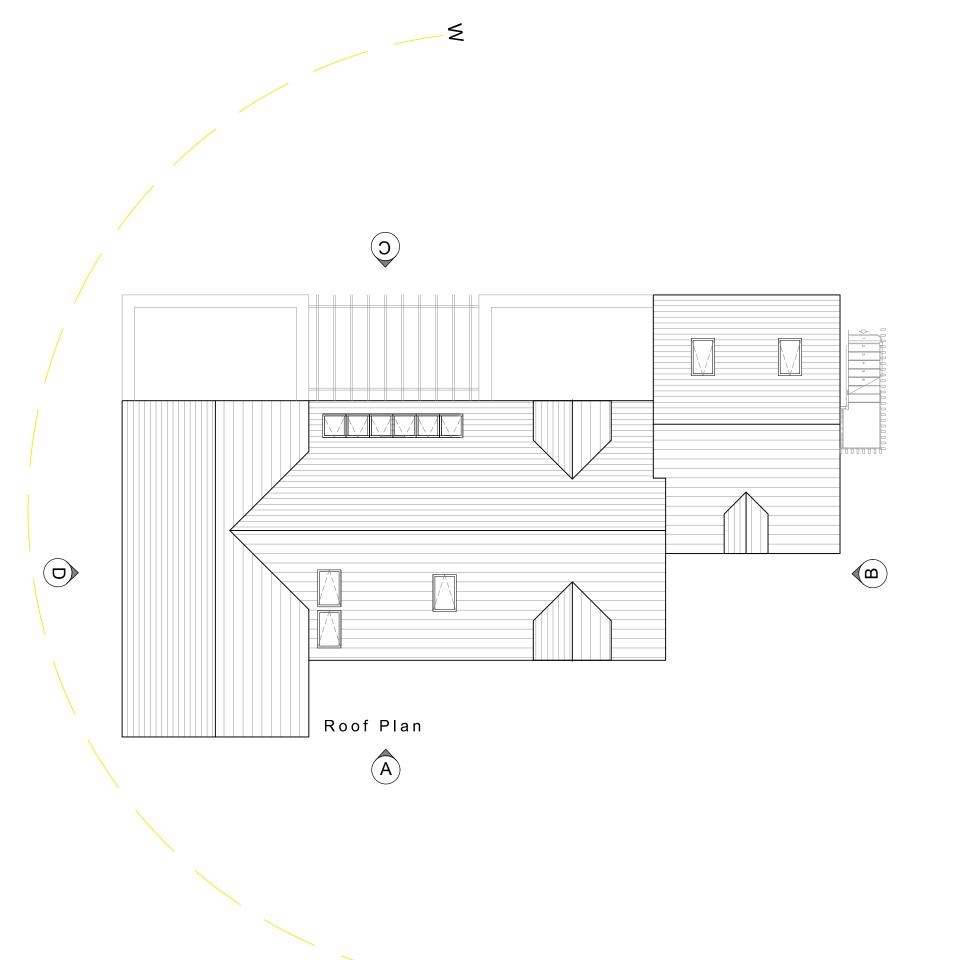

This drawing and design are copyright of Aesir.Construction

REV DATE DESCRIPTION

PLANNING

Project //
WADHAMS

20 Granville Road Walmer CT14 7LS

ROOF PLAN

JAN 23 Drawn By //

Drawing Number // Rev // 2202-07

ROOF PLAN Scale 1:100 @ A3