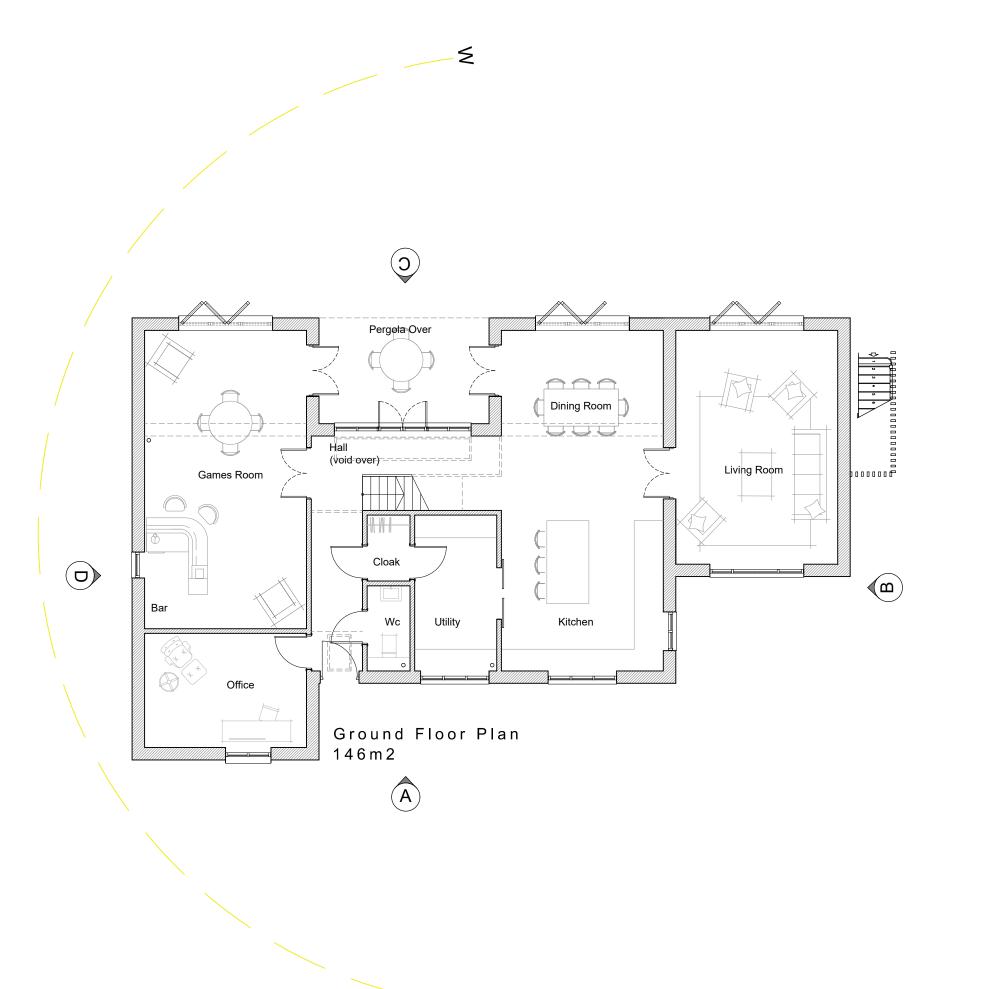

REV DATE DESCRIPTION

PLANNING

Project //
WADHAMS

20 Granville Road Walmer CT14 7LS

GROUND FLOOR PLAN

JAN 23

Drawn By //

Drawing Number / Rev // 2202-06

GROUND FLOOR PLAN Scale 1:100 @ A3

Scale 1:100 0 3 4 10m