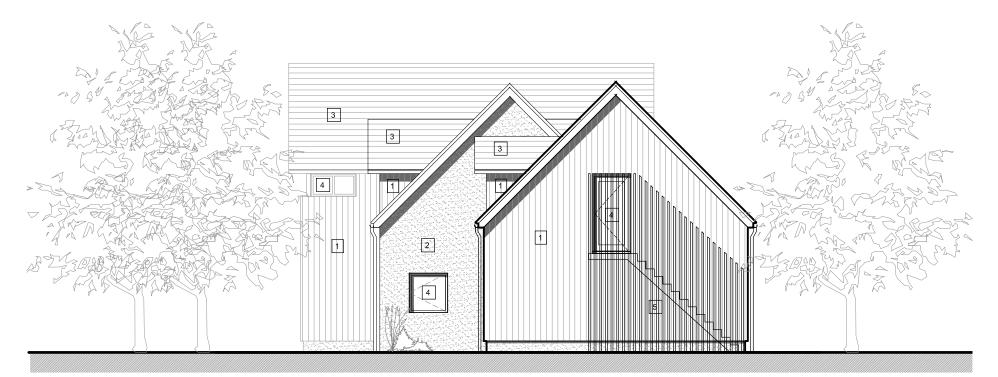

This drawing and design are copyright of Aesir.Construction

REV DATE DESCRIPTION

Material Key:

| 1. | Fibre Cement cladding - Grey       |
|----|------------------------------------|
| 2. | Silicone render - White            |
| З. | Fibre Cement Slate - Grey          |
| 4. | Aluminium Doors and Windows - Grey |
| 5. | Timber Screen                      |