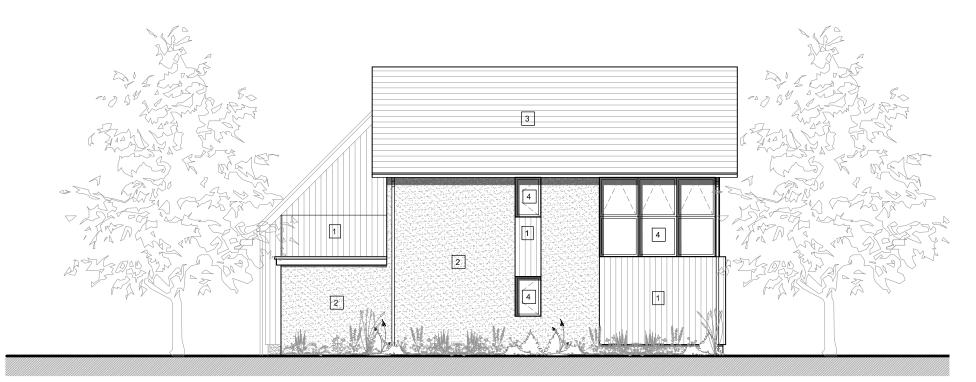

This drawing and design are copyright of Aesir.Construction

REV DATE DESCRIPTION

Material Key:

| 1. | Fibre Cement cladding - Grey       |
|----|------------------------------------|
| 2. | Silicone render - White            |
| З. | Fibre Cement Slate - Grey          |
| 4. | Aluminium Doors and Windows - Grey |
| 5. | Timber Screen                      |