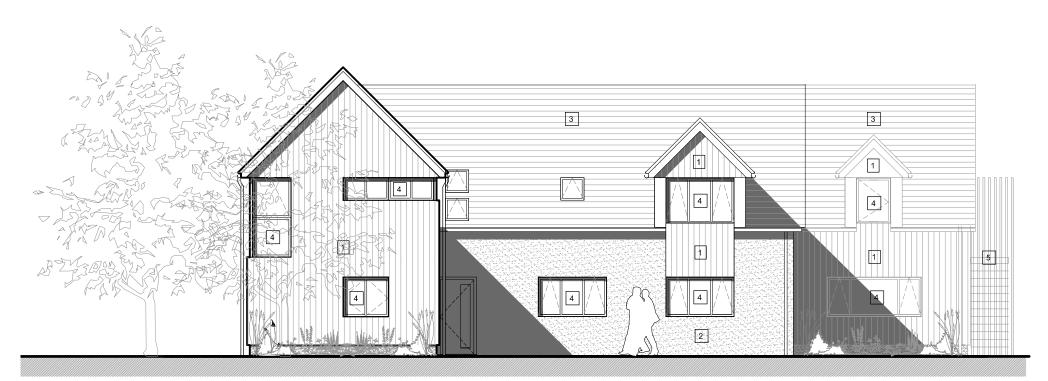

Front Elevation- A

Rear Elevation - C

PROPOSED ELEVATIONS Scale 1:100 @ A3

NOTES:

Do Not Scale. Except for Planning purposes

Report all discrepancies, errors and omissions.

Verify all dimensions on site before commencing any work on site or preparing shop drawings.

## Material Key:

- Fibre Cement cladding Grey
   Silicone render White
   Fibre Cement Slate Grey
   Aluminium Doors and Windows Grey
   Timber Screen

PLANNING

Project //
WADHAMS

20 Granville Road Walmer CT14 7LS

PROPOSED ELEVATIONS

JAN 23

Drawing Number / 2202-08