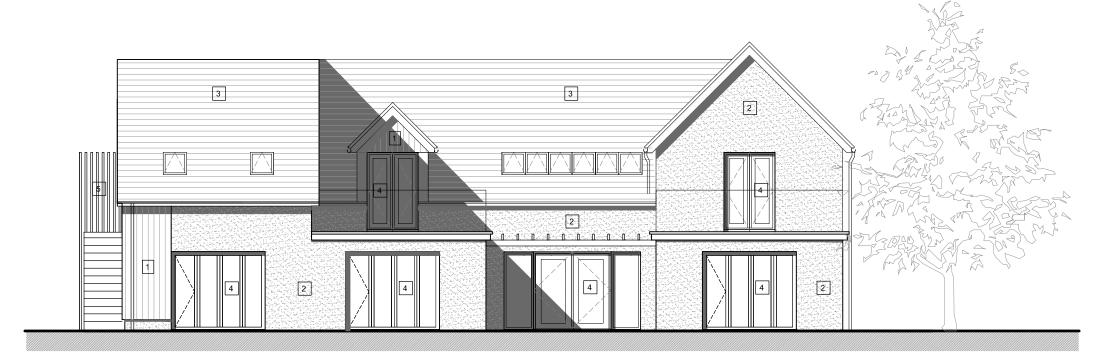

Front Elevation- A

Rear Elevation - C

PROPOSED ELEVATIONS Scale 1:100 @ A3

NOTES:

Do Not Scale. Except for Planning purposes

Report all discrepancies, errors and omissions.

Verify all dimensions on site before commencing any work on site or preparing shop drawings.

## Material Key:

- Fibre Cement cladding Grey
   Silicone render White
   Fibre Cement Slate Grey
   Aluminium Doors and Windows Grey
   Timber Screen

PLANNING

Project //
WADHAMS

20 Granville Road Walmer CT14 7LS

PROPOSED ELEVATIONS

JAN 23

Drawing Number / 2202-08