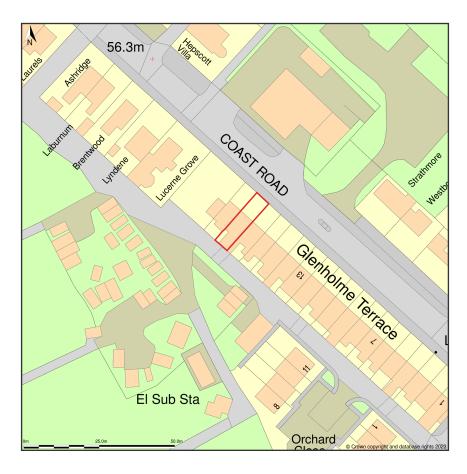

## 18, Glenholme Terrace, Blackhall Colliery, Durham, TS27 4HU

Location Plan shows area bounded by: 446103.55, 539015.04 446244.97, 539156.46 (at a scale of 1:1250), OSGridRef: NZ46173908. The representation of a road, track or path is no evidence of a right of way. The representation of features as lines is no evidence of a property boundary.