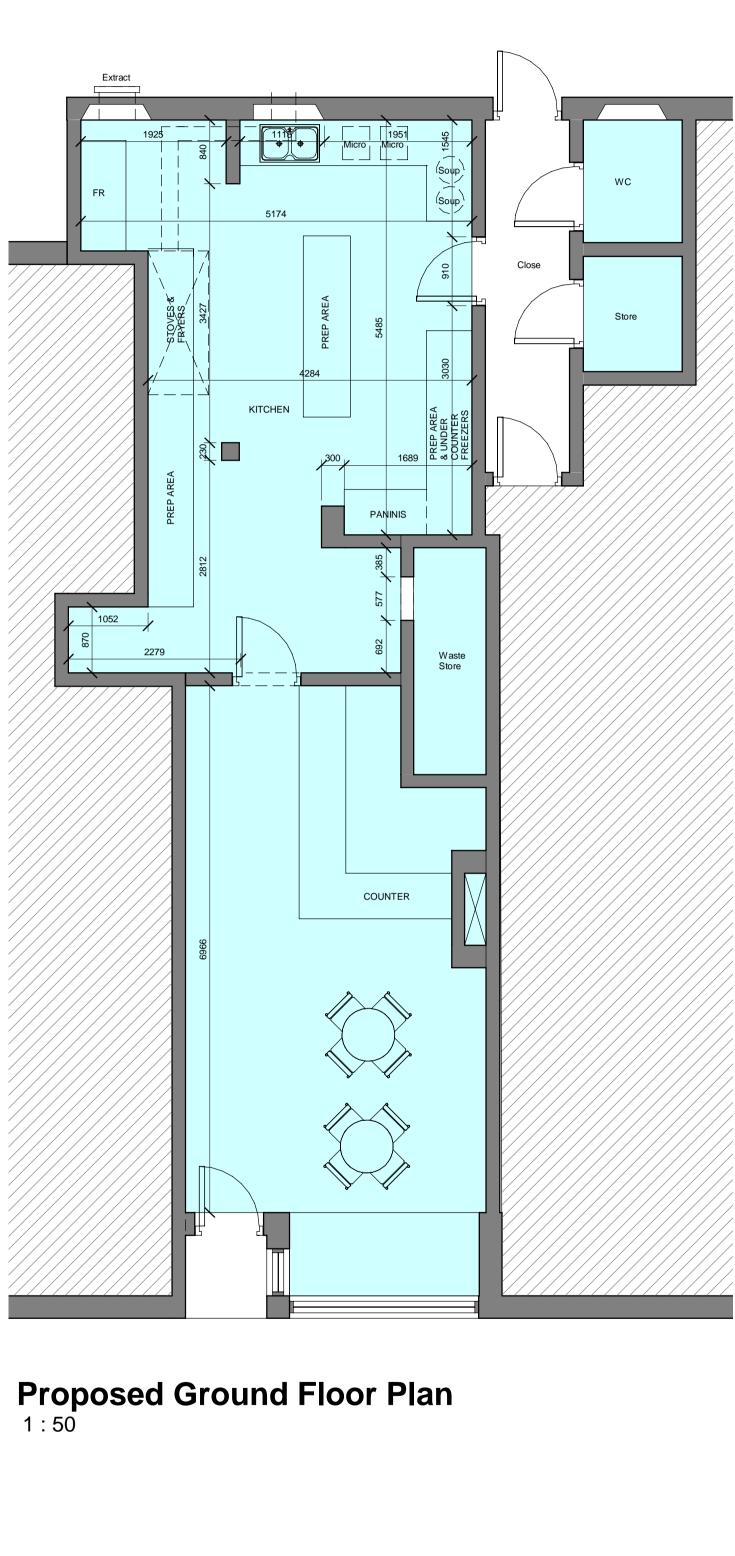

Key to symbols

CLASS 1 UNIT - 62 SQ M

OPENING HOURS MON - SUN 07:00 - 22:00

## DARREN BAIRD **ARCHITECTURE**

Client Kitchen 11 North Gower Street Glasgow G51 1PW

Planning Application -Location Plan, Existing and Proposed ground floor plan

| 0 2.5m | Scale at A1           | Status | Rev |
|--------|-----------------------|--------|-----|
| 1:50   | As Shown              | PRE    | A   |
| 0 50m  | Drawing Number        |        |     |
| 1:1000 | DBA-071705-AR-00-0001 |        |     |