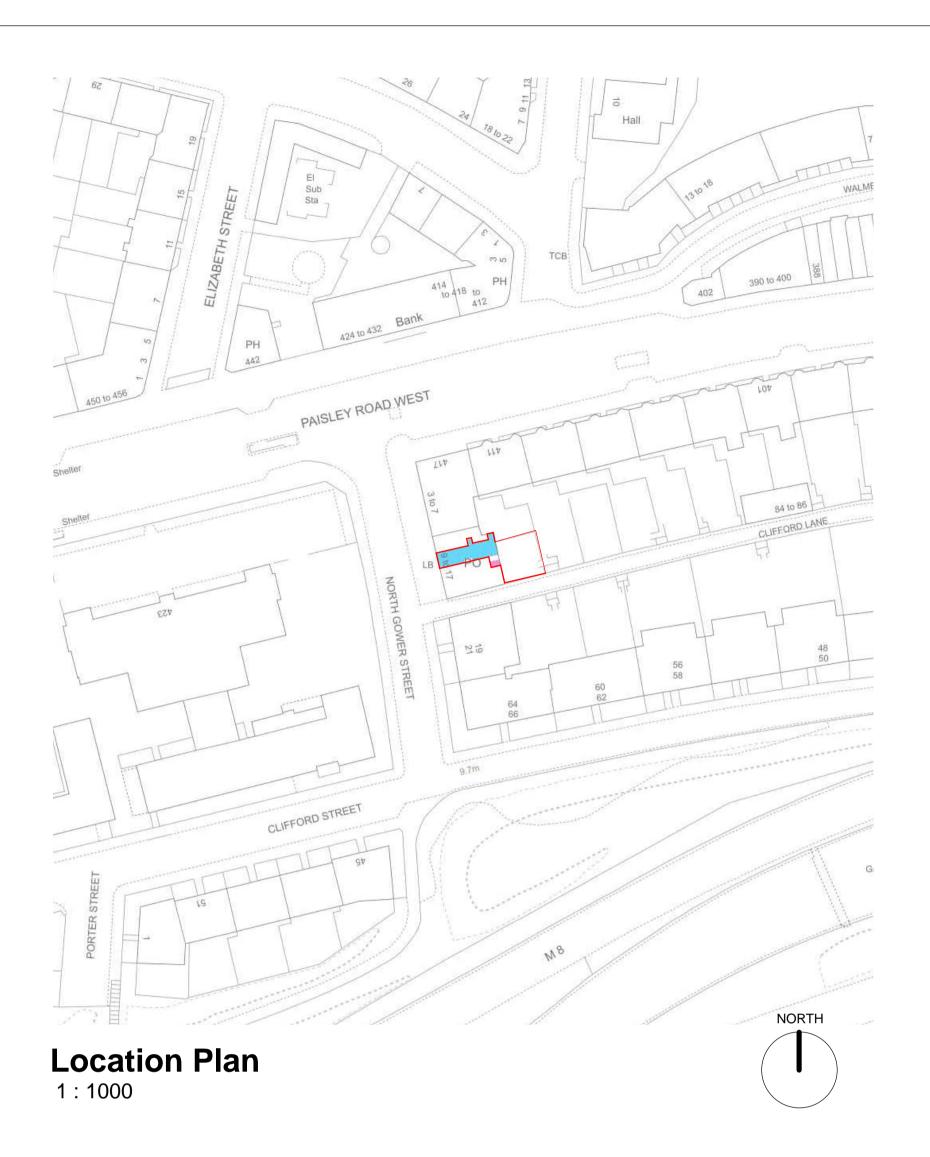

## DARREN BAIRD **ARCHITECTURE**

Client Kitchen 11 North Gower Street Glasgow G51 1PW

Planning Application -Location Plan, Existing and Proposed ground floor plan

| 0 2.5m | Scale at A1           | Status | Rev |
|--------|-----------------------|--------|-----|
| 1:50   | As Shown              | PRE    | A   |
| 0 50m  | Drawing Number        |        |     |
| 1:1000 | DBA-071705-AR-00-0001 |        |     |