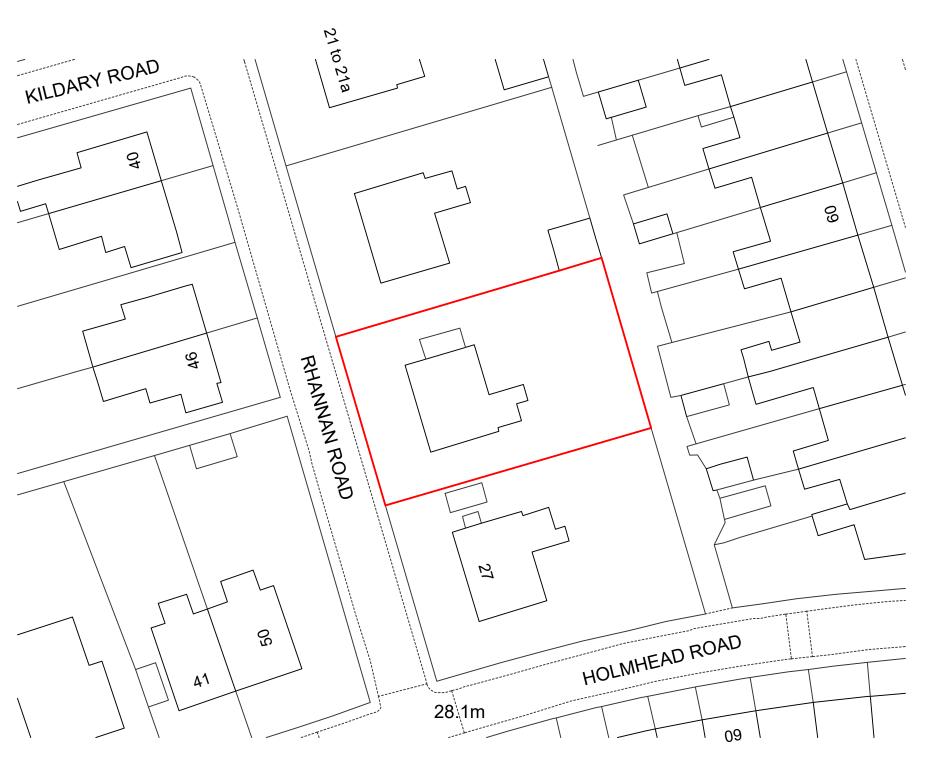

Project

SIDE EXTENSION AND ALTS 25 RHANNAN ROAD, GLASGOW

Drawing Title

LOCATION PLAN

| Scale<br>1:500@A3       | Date<br>04/05/202 | 23             | Drawn<br>MB | Checked |      |
|-------------------------|-------------------|----------------|-------------|---------|------|
| Project Number<br>A0225 |                   | Drawing Number |             |         | Rev. |